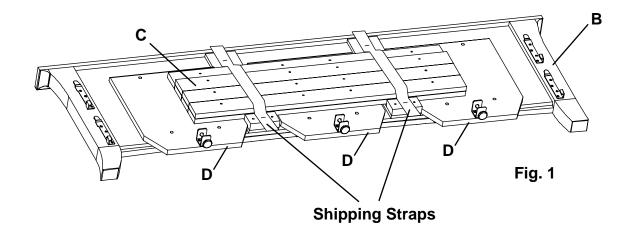

#### Tools Required: Phillips screwdriver, 7/16" open end or box end wrench and Tape measure

1. Remove the Trestles (C) and Foot Assemblies (D) from the back of the Footboard (B) and place them off to the side. See Figure 1.