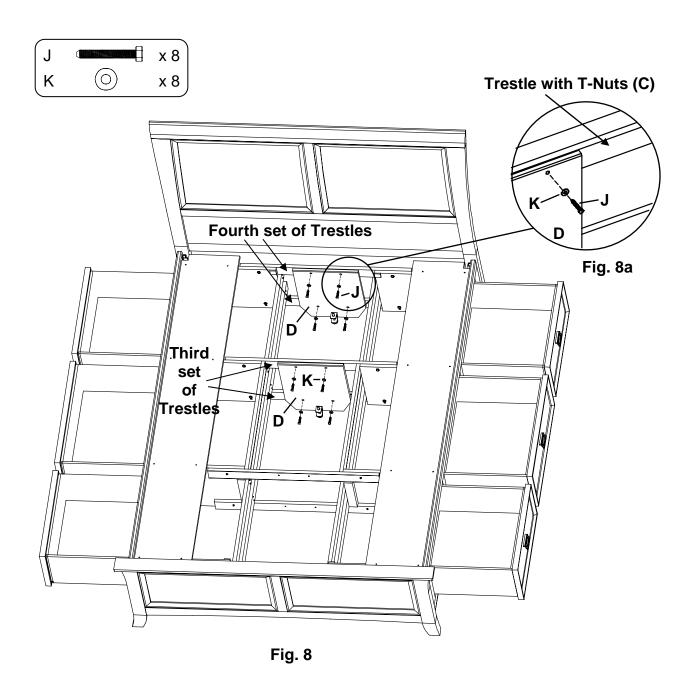

Repeat for the fourth brace.

Assembly Instructions

8. Facing the Headboard, place two Foot Assemblies (D) on the inside faces of the third and fourth upper and lower Trestles. Attach with Washers (K) and 1/4" x 1-3/4" Hex Bolts (J). See Figures 8 and 8a.