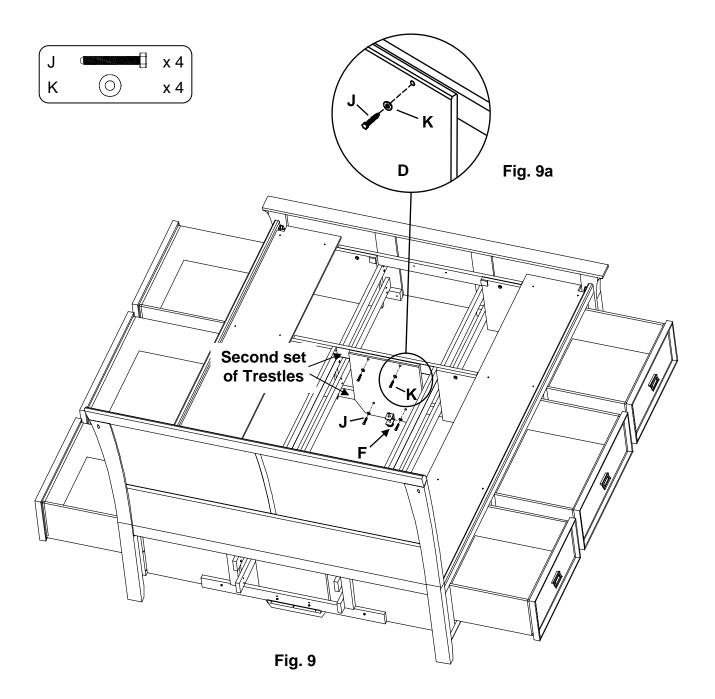

Assembly Instructions

9. Facing the Footboard, place a Foot Assembly (D) on the inside of the second set of Trestles and attach with four Washers (K) and four 1/4" x 1-3/4" Hex Bolts (J). See Figures 9 and 9a.

Adjust all three Glides (F) found at the bottoms of the Foot Assemblies so that the Glides just touch the floor.

IMPORTANT: Make sure the Glides touch the floor and carry weight.

Assembly Instructions

10. Facing the Footboard, attach a 90° Bracket (L) to the Pedestal Assembly to the Footboard with four #6 x 1/2" Philtruss Screws (M). Repeat for the other side. See Figures 10 and 10a.