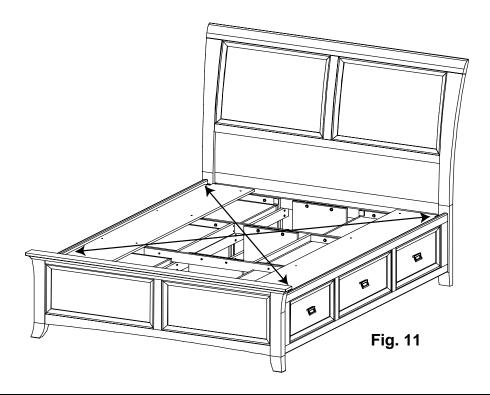

Assembly Instructions

11. To make sure the bed is square, measure the distance between opposing corners. If one of the measurements is larger, tap on a footboard leg until the measurement is equal. See Figure 11.