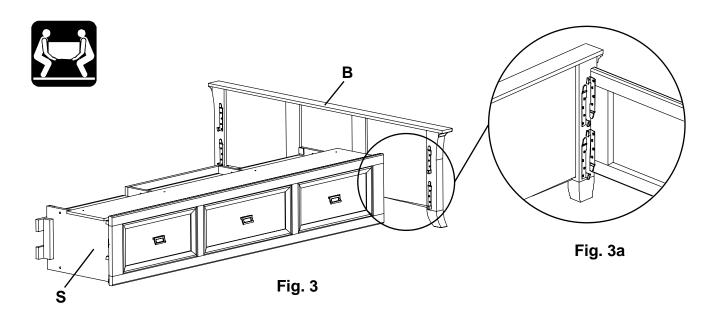

2. Place both Pedestals (S) approximately 63" apart as shown in Figure 2.

Assembly Instructions

3. To attach the Footboard (B) to the Pedestal Assembly (S), align the Brackets and slide the Pedestal Assembly down on to the Footboard (B). See Figures 3 and 3a.

4. Repeat step three for the left side.

Assembly Instructions

5. Align the Brackets on both sides and slide the Pedestal/Footboard assembly down on to the Headboard (A). See Figure 5.

Assembly Instructions