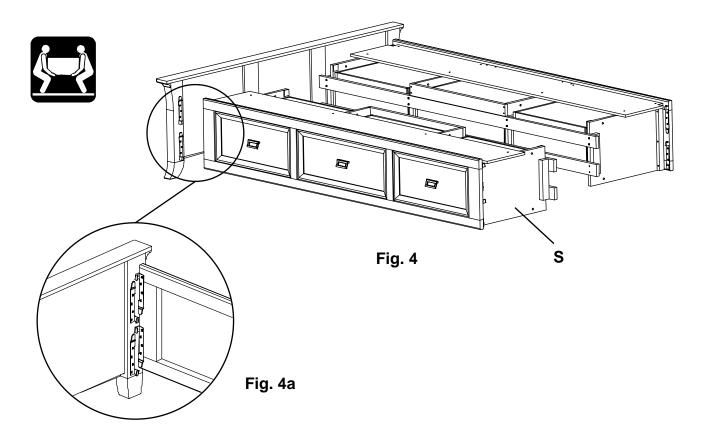

2. Place both Pedestals (S) approximately 63" apart as shown in Figure 2.

Assembly Instructions

3. To attach the Footboard (B) to the Pedestal Assembly (S), align the Brackets and slide the Pedestal Assembly down on to the Footboard (B). See Figures 3 and 3a.