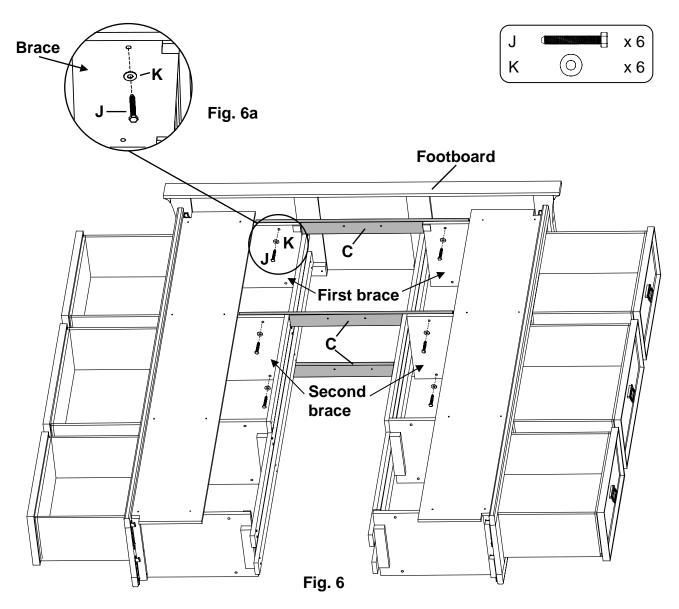

6. Open the drawers. Face the Footboard and stand in between the first and second braces. Place a Trestle with T-Nuts (C) on the outside surfaces of the first upper left and right braces so that the T-Nuts (R) sit near the top. See Figure 6a. Line up the upper edges of the trestle and braces so they are nearly flush. Insert two 1/4" x 1-3/4" Hex Bolts (J) and Washers (K) and tighten. Repeat for the second upper brace.

Place a Trestle with T-Nuts (C) on the outside surface of the second lower brace so that the T-Nuts (R) sit near the bottom. Line up the bottom edges of the trestle and braces so they are nearly flush. Insert two 1/4" x 1-3/4" Hex Bolts (J) and Washers (K) and tighten. See Figures 6 and 6a.