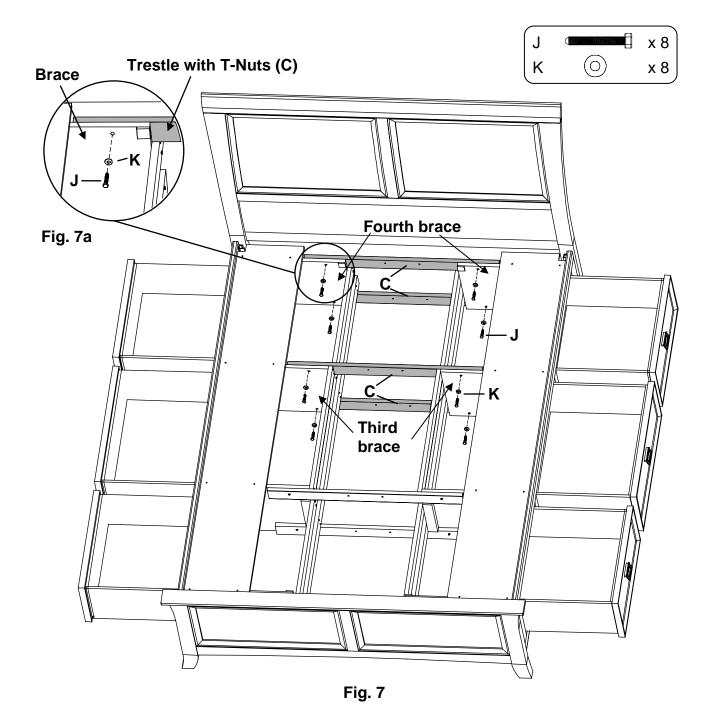

Headboard removed for illustration purposes.

Assembly Instructions

7. Face the Headboard and stand in between the third and fourth braces. Place a Trestle with T-Nuts (C) on the outside surfaces of the third **upper** left and right braces so the T-nuts sit near the top. See Figures 7 and 7a. Line up the upper edges of the trestle and braces so they are nearly flush. Insert two 1/4" x 1-3/4" Hex Bolts (J) and Washers (K) and tighten. Repeat for the fourth brace.

Place a Trestle with T-Nuts on the outside surface of the third left and right **lower** braces so that the T-nuts sit near the bottom. Line up the bottom edges of the trestle and braces so they are nearly flush. Insert two 1/4" x 1-3/4" Hex Bolts (J) and Washers (K) and tighten. See Figures 7 and 7a.

Repeat for the fourth brace.

Assembly Instructions

8. Facing the Headboard, place two Foot Assemblies (D) on the inside faces of the third and fourth upper and lower Trestles. Attach with Washers (K) and 1/4" x 1-3/4" Hex Bolts (J). See Figures 8 and 8a.