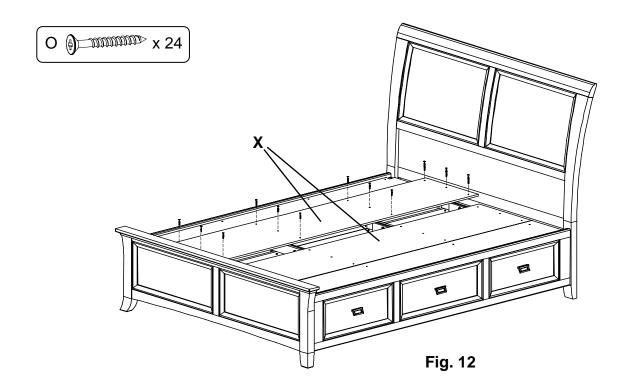

12. Place the Deckboards (X) as shown in Figure 12. There should be a small gap between each deckboard. Secure with #8x1-1/4" Black Screws (O).

If at some time you need to adjust the center feet, remove a deckboard, adjust the glides and reattach the deckboard.