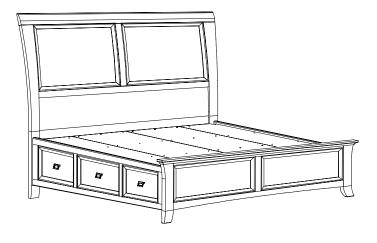

# Cascade Queen Storage Bed

**Glazed Black Cherry finish** 

Assembly Instructions