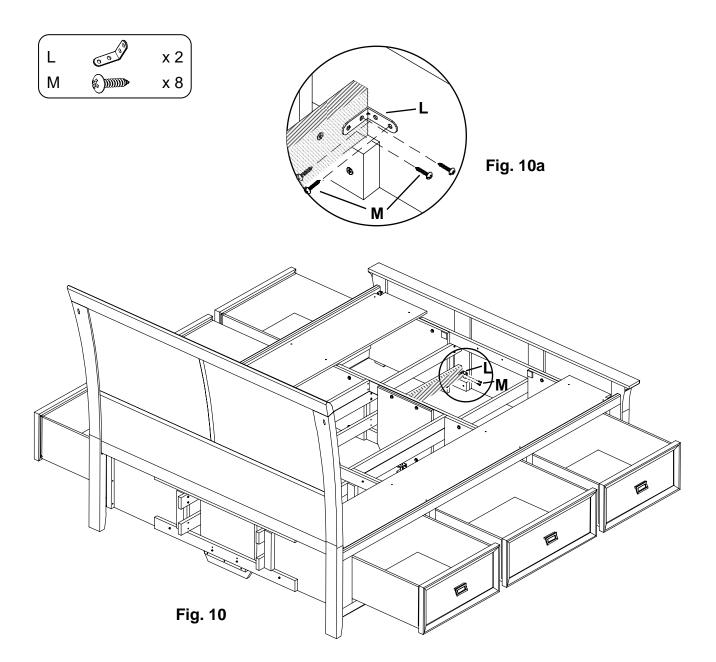

Adjust all three Glides (F) found at the bottoms of the Foot Assemblies so that the Glides just touch the floor.

IMPORTANT: Make sure the Glides touch the floor and carry weight.

Assembly Instructions

10. Facing the Footboard, attach a 90° Bracket (L) to the Pedestal Assembly to the Footboard with four #6 x 1/2" Philtruss Screws (M). Repeat for the other side. See Figures 10 and 10a.