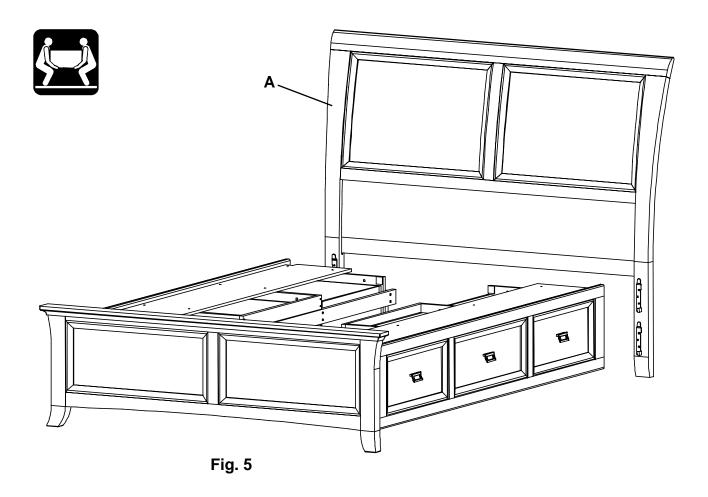

4. Repeat step three for the left side.

Assembly Instructions

5. Align the Brackets on both sides and slide the Pedestal/Footboard assembly down on to the Headboard (A). See Figure 5.

Assembly Instructions