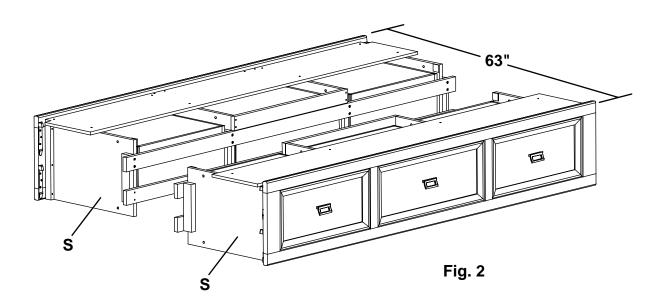

2. Place both Pedestals (S) approximately 63" apart as shown in Figure 2.

Assembly Instructions

3. To attach the Footboard (B) to the Pedestal Assembly (S), align the Brackets and slide the Pedestal Assembly down on to the Footboard (B). See Figures 3 and 3a.