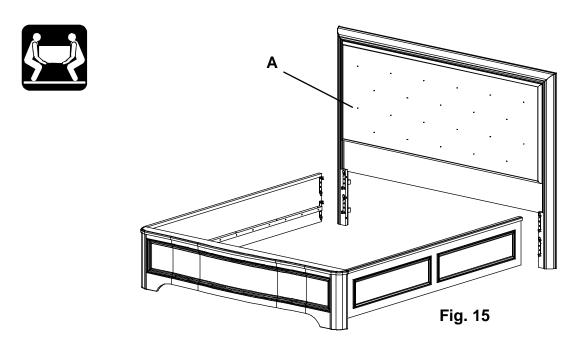

| Part | Description                           |                                                                                                                                                                                                                                                                                                                                                                                                                                                                                                                                                                                                                                                                                                                                                                                                                                                                                                                                                                                                                                                                                                                                                                                                                                                                                                                                                                                                                                                                                                                                                                                                                                                                                                                                                                                                                                                                                                                                                                                                                                                                                                                                | Quantity |
|------|---------------------------------------|--------------------------------------------------------------------------------------------------------------------------------------------------------------------------------------------------------------------------------------------------------------------------------------------------------------------------------------------------------------------------------------------------------------------------------------------------------------------------------------------------------------------------------------------------------------------------------------------------------------------------------------------------------------------------------------------------------------------------------------------------------------------------------------------------------------------------------------------------------------------------------------------------------------------------------------------------------------------------------------------------------------------------------------------------------------------------------------------------------------------------------------------------------------------------------------------------------------------------------------------------------------------------------------------------------------------------------------------------------------------------------------------------------------------------------------------------------------------------------------------------------------------------------------------------------------------------------------------------------------------------------------------------------------------------------------------------------------------------------------------------------------------------------------------------------------------------------------------------------------------------------------------------------------------------------------------------------------------------------------------------------------------------------------------------------------------------------------------------------------------------------|----------|
| ^    | Headheard Assembly                    |                                                                                                                                                                                                                                                                                                                                                                                                                                                                                                                                                                                                                                                                                                                                                                                                                                                                                                                                                                                                                                                                                                                                                                                                                                                                                                                                                                                                                                                                                                                                                                                                                                                                                                                                                                                                                                                                                                                                                                                                                                                                                                                                | 1        |
| A    | Headboard Assembly                    | <u> </u>                                                                                                                                                                                                                                                                                                                                                                                                                                                                                                                                                                                                                                                                                                                                                                                                                                                                                                                                                                                                                                                                                                                                                                                                                                                                                                                                                                                                                                                                                                                                                                                                                                                                                                                                                                                                                                                                                                                                                                                                                                                                                                                       | -        |
| В    | Footboard Assembly                    |                                                                                                                                                                                                                                                                                                                                                                                                                                                                                                                                                                                                                                                                                                                                                                                                                                                                                                                                                                                                                                                                                                                                                                                                                                                                                                                                                                                                                                                                                                                                                                                                                                                                                                                                                                                                                                                                                                                                                                                                                                                                                                                                | 1        |
| 0    | #8 x 1-1/4" Black Screw (inserted)    |                                                                                                                                                                                                                                                                                                                                                                                                                                                                                                                                                                                                                                                                                                                                                                                                                                                                                                                                                                                                                                                                                                                                                                                                                                                                                                                                                                                                                                                                                                                                                                                                                                                                                                                                                                                                                                                                                                                                                                                                                                                                                                                                | 4        |
| Р    | #8 x 1-5/8" Black Screw (inserted)    |                                                                                                                                                                                                                                                                                                                                                                                                                                                                                                                                                                                                                                                                                                                                                                                                                                                                                                                                                                                                                                                                                                                                                                                                                                                                                                                                                                                                                                                                                                                                                                                                                                                                                                                                                                                                                                                                                                                                                                                                                                                                                                                                | 5        |
| R    | #8 x 1" Black Screw (inserted)        |                                                                                                                                                                                                                                                                                                                                                                                                                                                                                                                                                                                                                                                                                                                                                                                                                                                                                                                                                                                                                                                                                                                                                                                                                                                                                                                                                                                                                                                                                                                                                                                                                                                                                                                                                                                                                                                                                                                                                                                                                                                                                                                                | 32       |
| U    | 1/4" Flat Washer                      |                                                                                                                                                                                                                                                                                                                                                                                                                                                                                                                                                                                                                                                                                                                                                                                                                                                                                                                                                                                                                                                                                                                                                                                                                                                                                                                                                                                                                                                                                                                                                                                                                                                                                                                                                                                                                                                                                                                                                                                                                                                                                                                                | 16       |
| V    | 1/4" T-Nut (inserted)                 |                                                                                                                                                                                                                                                                                                                                                                                                                                                                                                                                                                                                                                                                                                                                                                                                                                                                                                                                                                                                                                                                                                                                                                                                                                                                                                                                                                                                                                                                                                                                                                                                                                                                                                                                                                                                                                                                                                                                                                                                                                                                                                                                | 8        |
| ZB   | Left Bed Bracket (attached)           | The state of the s | 4        |
| ZC   | Right Bed Bracket (attached)          | Press                                                                                                                                                                                                                                                                                                                                                                                                                                                                                                                                                                                                                                                                                                                                                                                                                                                                                                                                                                                                                                                                                                                                                                                                                                                                                                                                                                                                                                                                                                                                                                                                                                                                                                                                                                                                                                                                                                                                                                                                                                                                                                                          | 4        |
| ZF   | #6 x 5/8" Philtruss Screw (inserted)  |                                                                                                                                                                                                                                                                                                                                                                                                                                                                                                                                                                                                                                                                                                                                                                                                                                                                                                                                                                                                                                                                                                                                                                                                                                                                                                                                                                                                                                                                                                                                                                                                                                                                                                                                                                                                                                                                                                                                                                                                                                                                                                                                | 24       |
| ZG   | #8 x 1-1/4" Pan Head Screw (inserted) | *)DDDDDDDDDDDD>                                                                                                                                                                                                                                                                                                                                                                                                                                                                                                                                                                                                                                                                                                                                                                                                                                                                                                                                                                                                                                                                                                                                                                                                                                                                                                                                                                                                                                                                                                                                                                                                                                                                                                                                                                                                                                                                                                                                                                                                                                                                                                                | 10       |
| ZP   | 1/4" x 13.5mm Insert Nut (inserted)   |                                                                                                                                                                                                                                                                                                                                                                                                                                                                                                                                                                                                                                                                                                                                                                                                                                                                                                                                                                                                                                                                                                                                                                                                                                                                                                                                                                                                                                                                                                                                                                                                                                                                                                                                                                                                                                                                                                                                                                                                                                                                                                                                | 16       |
| ZQ   | 1/4" x 1" Hex Bolt                    |                                                                                                                                                                                                                                                                                                                                                                                                                                                                                                                                                                                                                                                                                                                                                                                                                                                                                                                                                                                                                                                                                                                                                                                                                                                                                                                                                                                                                                                                                                                                                                                                                                                                                                                                                                                                                                                                                                                                                                                                                                                                                                                                | 16       |
| ZU   | #5 x 5/8" Flat Head Screw (inserted)  |                                                                                                                                                                                                                                                                                                                                                                                                                                                                                                                                                                                                                                                                                                                                                                                                                                                                                                                                                                                                                                                                                                                                                                                                                                                                                                                                                                                                                                                                                                                                                                                                                                                                                                                                                                                                                                                                                                                                                                                                                                                                                                                                | 16       |
| ZV   | Triangle Bracket (attached)           |                                                                                                                                                                                                                                                                                                                                                                                                                                                                                                                                                                                                                                                                                                                                                                                                                                                                                                                                                                                                                                                                                                                                                                                                                                                                                                                                                                                                                                                                                                                                                                                                                                                                                                                                                                                                                                                                                                                                                                                                                                                                                                                                | 2        |