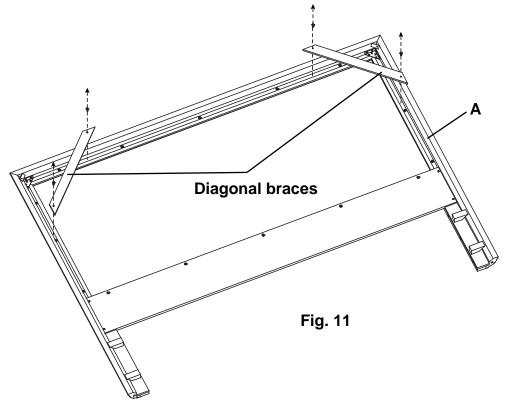

e trestles are 17" from the floor.

IMPORTANT: Make sure the Glides touch the floor and carry weight.

To make sure the bed is square, measure the distance between opposing corners. If one of the measurements is larger, tap on a footboard leg until the measurement is equal. See Figure 9.



Place the Center Deckboards (H) as shown in Figure 10 and secure with sixteen #8x1-1/4"
 Black Screws (O). There should be a small gap between each deckboard.



This concludes the assembly process for the Stonewood Manor Upholstered Storage Bed, if you have purchased a Stonewood Manor Upholstered Rail Bed please refer to the instructions beginning on page 13.

Assembly Instructions

This assembly requires two people.

11. Remove the diagonal braces from the back of the Headboard (A). See Figure 11.





Continued on Page 14

Assembly Instructions

This assembly requires two people.

12. Place the Headboard Assembly (A) face down on a clean, protected surface. Remove two pieces of foam blocks from the packaging and place them under the legs of the Headboard Assembly (A) so that the Upholstered Headboard Insert (ZR) can be set into place within the framework. Use a slotted screwdriver to align the holes of the Upholstered Headboard Insert (ZR) with the holes in the Headboard Assembly (A). Insert only halfway all sixteen 1/4" x 1" Hex Bolts (ZQ) and Washers (U). Slight downward pressure on the Upholstered Headboard Insert (ZR) will help engage the 1/4" x 1" Hex Bolts (ZQ) and Washers (U). Once the two components are joined, tighten all the Hex Bolts with a wrench. See Figures 12 and 12a.