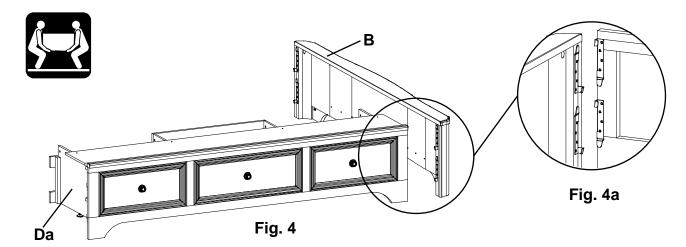

Please identify the parts and check that the quantities received match those on this list. If you need to replace a part, refer to the model number, part letter and name.

5626RGB
Cal-King Headboard/Footboard Kit (x1)

| Part | Description                           |                                                                                                                                                                                                                                                                                                                                                                                                                                                                                                                                                                                                                                                                                                                                                                                                                                                                                                                                                                                                                                                                                                                                                                                                                                                                                                                                                                                                                                                                                                                                                                                                                                                                                                                                                                                                                                                                                                                                                                                                                                                                                                                                | Quantity |
|------|---------------------------------------|--------------------------------------------------------------------------------------------------------------------------------------------------------------------------------------------------------------------------------------------------------------------------------------------------------------------------------------------------------------------------------------------------------------------------------------------------------------------------------------------------------------------------------------------------------------------------------------------------------------------------------------------------------------------------------------------------------------------------------------------------------------------------------------------------------------------------------------------------------------------------------------------------------------------------------------------------------------------------------------------------------------------------------------------------------------------------------------------------------------------------------------------------------------------------------------------------------------------------------------------------------------------------------------------------------------------------------------------------------------------------------------------------------------------------------------------------------------------------------------------------------------------------------------------------------------------------------------------------------------------------------------------------------------------------------------------------------------------------------------------------------------------------------------------------------------------------------------------------------------------------------------------------------------------------------------------------------------------------------------------------------------------------------------------------------------------------------------------------------------------------------|----------|
| ^    | Headheard Assembly                    |                                                                                                                                                                                                                                                                                                                                                                                                                                                                                                                                                                                                                                                                                                                                                                                                                                                                                                                                                                                                                                                                                                                                                                                                                                                                                                                                                                                                                                                                                                                                                                                                                                                                                                                                                                                                                                                                                                                                                                                                                                                                                                                                | 1        |
| A    | Headboard Assembly                    | <u> </u>                                                                                                                                                                                                                                                                                                                                                                                                                                                                                                                                                                                                                                                                                                                                                                                                                                                                                                                                                                                                                                                                                                                                                                                                                                                                                                                                                                                                                                                                                                                                                                                                                                                                                                                                                                                                                                                                                                                                                                                                                                                                                                                       | -        |
| В    | Footboard Assembly                    |                                                                                                                                                                                                                                                                                                                                                                                                                                                                                                                                                                                                                                                                                                                                                                                                                                                                                                                                                                                                                                                                                                                                                                                                                                                                                                                                                                                                                                                                                                                                                                                                                                                                                                                                                                                                                                                                                                                                                                                                                                                                                                                                | 1        |
| 0    | #8 x 1-1/4" Black Screw (inserted)    |                                                                                                                                                                                                                                                                                                                                                                                                                                                                                                                                                                                                                                                                                                                                                                                                                                                                                                                                                                                                                                                                                                                                                                                                                                                                                                                                                                                                                                                                                                                                                                                                                                                                                                                                                                                                                                                                                                                                                                                                                                                                                                                                | 4        |
| Р    | #8 x 1-5/8" Black Screw (inserted)    |                                                                                                                                                                                                                                                                                                                                                                                                                                                                                                                                                                                                                                                                                                                                                                                                                                                                                                                                                                                                                                                                                                                                                                                                                                                                                                                                                                                                                                                                                                                                                                                                                                                                                                                                                                                                                                                                                                                                                                                                                                                                                                                                | 5        |
| R    | #8 x 1" Black Screw (inserted)        |                                                                                                                                                                                                                                                                                                                                                                                                                                                                                                                                                                                                                                                                                                                                                                                                                                                                                                                                                                                                                                                                                                                                                                                                                                                                                                                                                                                                                                                                                                                                                                                                                                                                                                                                                                                                                                                                                                                                                                                                                                                                                                                                | 32       |
| U    | 1/4" Flat Washer                      |                                                                                                                                                                                                                                                                                                                                                                                                                                                                                                                                                                                                                                                                                                                                                                                                                                                                                                                                                                                                                                                                                                                                                                                                                                                                                                                                                                                                                                                                                                                                                                                                                                                                                                                                                                                                                                                                                                                                                                                                                                                                                                                                | 16       |
| V    | 1/4" T-Nut (inserted)                 |                                                                                                                                                                                                                                                                                                                                                                                                                                                                                                                                                                                                                                                                                                                                                                                                                                                                                                                                                                                                                                                                                                                                                                                                                                                                                                                                                                                                                                                                                                                                                                                                                                                                                                                                                                                                                                                                                                                                                                                                                                                                                                                                | 8        |
| ZB   | Left Bed Bracket (attached)           | The state of the s | 4        |
| ZC   | Right Bed Bracket (attached)          | Press                                                                                                                                                                                                                                                                                                                                                                                                                                                                                                                                                                                                                                                                                                                                                                                                                                                                                                                                                                                                                                                                                                                                                                                                                                                                                                                                                                                                                                                                                                                                                                                                                                                                                                                                                                                                                                                                                                                                                                                                                                                                                                                          | 4        |
| ZF   | #6 x 5/8" Philtruss Screw (inserted)  |                                                                                                                                                                                                                                                                                                                                                                                                                                                                                                                                                                                                                                                                                                                                                                                                                                                                                                                                                                                                                                                                                                                                                                                                                                                                                                                                                                                                                                                                                                                                                                                                                                                                                                                                                                                                                                                                                                                                                                                                                                                                                                                                | 24       |
| ZG   | #8 x 1-1/4" Pan Head Screw (inserted) | *)DDDDDDDDDDDD>                                                                                                                                                                                                                                                                                                                                                                                                                                                                                                                                                                                                                                                                                                                                                                                                                                                                                                                                                                                                                                                                                                                                                                                                                                                                                                                                                                                                                                                                                                                                                                                                                                                                                                                                                                                                                                                                                                                                                                                                                                                                                                                | 10       |
| ZP   | 1/4" x 13.5mm Insert Nut (inserted)   |                                                                                                                                                                                                                                                                                                                                                                                                                                                                                                                                                                                                                                                                                                                                                                                                                                                                                                                                                                                                                                                                                                                                                                                                                                                                                                                                                                                                                                                                                                                                                                                                                                                                                                                                                                                                                                                                                                                                                                                                                                                                                                                                | 16       |
| ZQ   | 1/4" x 1" Hex Bolt                    |                                                                                                                                                                                                                                                                                                                                                                                                                                                                                                                                                                                                                                                                                                                                                                                                                                                                                                                                                                                                                                                                                                                                                                                                                                                                                                                                                                                                                                                                                                                                                                                                                                                                                                                                                                                                                                                                                                                                                                                                                                                                                                                                | 16       |
| ZU   | #5 x 5/8" Flat Head Screw (inserted)  |                                                                                                                                                                                                                                                                                                                                                                                                                                                                                                                                                                                                                                                                                                                                                                                                                                                                                                                                                                                                                                                                                                                                                                                                                                                                                                                                                                                                                                                                                                                                                                                                                                                                                                                                                                                                                                                                                                                                                                                                                                                                                                                                | 16       |
| ZV   | Triangle Bracket (attached)           |                                                                                                                                                                                                                                                                                                                                                                                                                                                                                                                                                                                                                                                                                                                                                                                                                                                                                                                                                                                                                                                                                                                                                                                                                                                                                                                                                                                                                                                                                                                                                                                                                                                                                                                                                                                                                                                                                                                                                                                                                                                                                                                                | 2        |