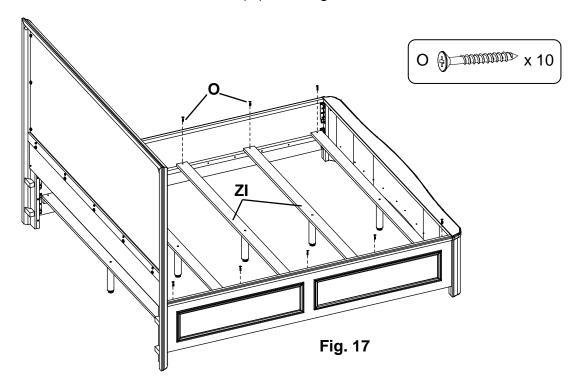

12 and 12a.



Assembly Instructions

This assembly requires two people.

13. To attach the Footboard (B) to the Side Rail (ZO), align the Brackets and slide the Side Rail (ZO) down on to the Footboard (B). See Figures 13 and 13a.



14. Repeat step thirteen for the other side. See Figures 14 and 14a.



Assembly Instructions

This assembly requires two people.

15. Align the Brackets on both sides and slide the Side Rail/Footboard assembly down on to the Headboard (A). See Figure 15.



16. Attach Assembled Feet (ZJ) to five Queen Slats (ZI) as shown in Figure 16.



Assembly Instructions

This assembly requires two people.

17. Move the bed assembly to its final position. Position the Slats (ZI) on the bottom edges of the rails. Attach with #8 x 1-1/4" Black Screws (O). See Figure 17.



18. Adjust the Adjustable Glides with Hex Nut (ZL) on the Assembled Feet (ZJ) so the Glides just touch the floor, making sure the Assembled Feet bear weight. See Figure 18.