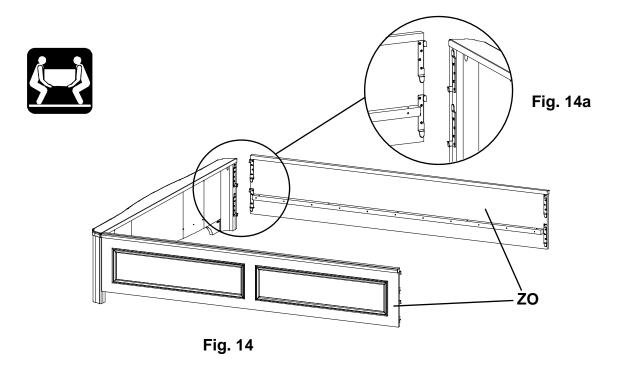

| Part | Description                           |                                                                                                                                                                                                                                                                                                                                                                                                                                                                                                                                                                                                                                                                                                                                                                                                                                                                                                                                                                                                                                                                                                                                                                                                                                                                                                                                                                                                                                                                                                                                                                                                                                                                                                                                                                                                                                                                                                                                                                                                                                                                                                                                | Quantity |
|------|---------------------------------------|--------------------------------------------------------------------------------------------------------------------------------------------------------------------------------------------------------------------------------------------------------------------------------------------------------------------------------------------------------------------------------------------------------------------------------------------------------------------------------------------------------------------------------------------------------------------------------------------------------------------------------------------------------------------------------------------------------------------------------------------------------------------------------------------------------------------------------------------------------------------------------------------------------------------------------------------------------------------------------------------------------------------------------------------------------------------------------------------------------------------------------------------------------------------------------------------------------------------------------------------------------------------------------------------------------------------------------------------------------------------------------------------------------------------------------------------------------------------------------------------------------------------------------------------------------------------------------------------------------------------------------------------------------------------------------------------------------------------------------------------------------------------------------------------------------------------------------------------------------------------------------------------------------------------------------------------------------------------------------------------------------------------------------------------------------------------------------------------------------------------------------|----------|
| ^    | Headheard Assembly                    |                                                                                                                                                                                                                                                                                                                                                                                                                                                                                                                                                                                                                                                                                                                                                                                                                                                                                                                                                                                                                                                                                                                                                                                                                                                                                                                                                                                                                                                                                                                                                                                                                                                                                                                                                                                                                                                                                                                                                                                                                                                                                                                                | 1        |
| A    | Headboard Assembly                    | <u> </u>                                                                                                                                                                                                                                                                                                                                                                                                                                                                                                                                                                                                                                                                                                                                                                                                                                                                                                                                                                                                                                                                                                                                                                                                                                                                                                                                                                                                                                                                                                                                                                                                                                                                                                                                                                                                                                                                                                                                                                                                                                                                                                                       | -        |
| В    | Footboard Assembly                    |                                                                                                                                                                                                                                                                                                                                                                                                                                                                                                                                                                                                                                                                                                                                                                                                                                                                                                                                                                                                                                                                                                                                                                                                                                                                                                                                                                                                                                                                                                                                                                                                                                                                                                                                                                                                                                                                                                                                                                                                                                                                                                                                | 1        |
| 0    | #8 x 1-1/4" Black Screw (inserted)    |                                                                                                                                                                                                                                                                                                                                                                                                                                                                                                                                                                                                                                                                                                                                                                                                                                                                                                                                                                                                                                                                                                                                                                                                                                                                                                                                                                                                                                                                                                                                                                                                                                                                                                                                                                                                                                                                                                                                                                                                                                                                                                                                | 4        |
| Р    | #8 x 1-5/8" Black Screw (inserted)    |                                                                                                                                                                                                                                                                                                                                                                                                                                                                                                                                                                                                                                                                                                                                                                                                                                                                                                                                                                                                                                                                                                                                                                                                                                                                                                                                                                                                                                                                                                                                                                                                                                                                                                                                                                                                                                                                                                                                                                                                                                                                                                                                | 5        |
| R    | #8 x 1" Black Screw (inserted)        |                                                                                                                                                                                                                                                                                                                                                                                                                                                                                                                                                                                                                                                                                                                                                                                                                                                                                                                                                                                                                                                                                                                                                                                                                                                                                                                                                                                                                                                                                                                                                                                                                                                                                                                                                                                                                                                                                                                                                                                                                                                                                                                                | 32       |
| U    | 1/4" Flat Washer                      |                                                                                                                                                                                                                                                                                                                                                                                                                                                                                                                                                                                                                                                                                                                                                                                                                                                                                                                                                                                                                                                                                                                                                                                                                                                                                                                                                                                                                                                                                                                                                                                                                                                                                                                                                                                                                                                                                                                                                                                                                                                                                                                                | 16       |
| V    | 1/4" T-Nut (inserted)                 |                                                                                                                                                                                                                                                                                                                                                                                                                                                                                                                                                                                                                                                                                                                                                                                                                                                                                                                                                                                                                                                                                                                                                                                                                                                                                                                                                                                                                                                                                                                                                                                                                                                                                                                                                                                                                                                                                                                                                                                                                                                                                                                                | 8        |
| ZB   | Left Bed Bracket (attached)           | The state of the s | 4        |
| ZC   | Right Bed Bracket (attached)          | Press                                                                                                                                                                                                                                                                                                                                                                                                                                                                                                                                                                                                                                                                                                                                                                                                                                                                                                                                                                                                                                                                                                                                                                                                                                                                                                                                                                                                                                                                                                                                                                                                                                                                                                                                                                                                                                                                                                                                                                                                                                                                                                                          | 4        |
| ZF   | #6 x 5/8" Philtruss Screw (inserted)  |                                                                                                                                                                                                                                                                                                                                                                                                                                                                                                                                                                                                                                                                                                                                                                                                                                                                                                                                                                                                                                                                                                                                                                                                                                                                                                                                                                                                                                                                                                                                                                                                                                                                                                                                                                                                                                                                                                                                                                                                                                                                                                                                | 24       |
| ZG   | #8 x 1-1/4" Pan Head Screw (inserted) | *)DDDDDDDDDDDD>                                                                                                                                                                                                                                                                                                                                                                                                                                                                                                                                                                                                                                                                                                                                                                                                                                                                                                                                                                                                                                                                                                                                                                                                                                                                                                                                                                                                                                                                                                                                                                                                                                                                                                                                                                                                                                                                                                                                                                                                                                                                                                                | 10       |
| ZP   | 1/4" x 13.5mm Insert Nut (inserted)   |                                                                                                                                                                                                                                                                                                                                                                                                                                                                                                                                                                                                                                                                                                                                                                                                                                                                                                                                                                                                                                                                                                                                                                                                                                                                                                                                                                                                                                                                                                                                                                                                                                                                                                                                                                                                                                                                                                                                                                                                                                                                                                                                | 16       |
| ZQ   | 1/4" x 1" Hex Bolt                    |                                                                                                                                                                                                                                                                                                                                                                                                                                                                                                                                                                                                                                                                                                                                                                                                                                                                                                                                                                                                                                                                                                                                                                                                                                                                                                                                                                                                                                                                                                                                                                                                                                                                                                                                                                                                                                                                                                                                                                                                                                                                                                                                | 16       |
| ZU   | #5 x 5/8" Flat Head Screw (inserted)  |                                                                                                                                                                                                                                                                                                                                                                                                                                                                                                                                                                                                                                                                                                                                                                                                                                                                                                                                                                                                                                                                                                                                                                                                                                                                                                                                                                                                                                                                                                                                                                                                                                                                                                                                                                                                                                                                                                                                                                                                                                                                                                                                | 16       |
| ZV   | Triangle Bracket (attached)           |                                                                                                                                                                                                                                                                                                                                                                                                                                                                                                                                                                                                                                                                                                                                                                                                                                                                                                                                                                                                                                                                                                                                                                                                                                                                                                                                                                                                                                                                                                                                                                                                                                                                                                                                                                                                                                                                                                                                                                                                                                                                                                                                | 2        |