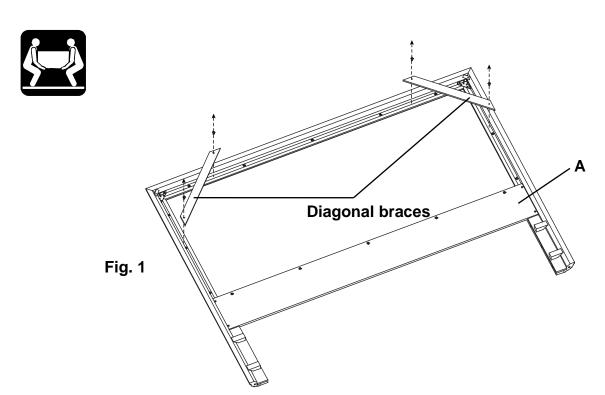

#### **IMPORTANT NOTES:**

- For normal household use only. Not recommended for commercial use.
- · Remove items before you move this unit.
- · Do not overload the drawers.
- This assembly requires two people.