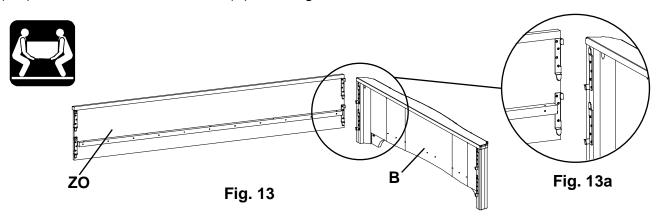

| Part | Description                           |                                                                                                                                                                                                                                                                                                                                                                                                                                                                                                                                                                                                                                                                                                                                                                                                                                                                                                                                                                                                                                                                                                                                                                                                                                                                                                                                                                                                                                                                                                                                                                                                                                                                                                                                                                                                                                                                                                                                                                                                                                                                                                                                | Quantity |
|------|---------------------------------------|--------------------------------------------------------------------------------------------------------------------------------------------------------------------------------------------------------------------------------------------------------------------------------------------------------------------------------------------------------------------------------------------------------------------------------------------------------------------------------------------------------------------------------------------------------------------------------------------------------------------------------------------------------------------------------------------------------------------------------------------------------------------------------------------------------------------------------------------------------------------------------------------------------------------------------------------------------------------------------------------------------------------------------------------------------------------------------------------------------------------------------------------------------------------------------------------------------------------------------------------------------------------------------------------------------------------------------------------------------------------------------------------------------------------------------------------------------------------------------------------------------------------------------------------------------------------------------------------------------------------------------------------------------------------------------------------------------------------------------------------------------------------------------------------------------------------------------------------------------------------------------------------------------------------------------------------------------------------------------------------------------------------------------------------------------------------------------------------------------------------------------|----------|
| ^    | Headheard Assembly                    |                                                                                                                                                                                                                                                                                                                                                                                                                                                                                                                                                                                                                                                                                                                                                                                                                                                                                                                                                                                                                                                                                                                                                                                                                                                                                                                                                                                                                                                                                                                                                                                                                                                                                                                                                                                                                                                                                                                                                                                                                                                                                                                                | 1        |
| A    | Headboard Assembly                    | <u> </u>                                                                                                                                                                                                                                                                                                                                                                                                                                                                                                                                                                                                                                                                                                                                                                                                                                                                                                                                                                                                                                                                                                                                                                                                                                                                                                                                                                                                                                                                                                                                                                                                                                                                                                                                                                                                                                                                                                                                                                                                                                                                                                                       | -        |
| В    | Footboard Assembly                    |                                                                                                                                                                                                                                                                                                                                                                                                                                                                                                                                                                                                                                                                                                                                                                                                                                                                                                                                                                                                                                                                                                                                                                                                                                                                                                                                                                                                                                                                                                                                                                                                                                                                                                                                                                                                                                                                                                                                                                                                                                                                                                                                | 1        |
| 0    | #8 x 1-1/4" Black Screw (inserted)    |                                                                                                                                                                                                                                                                                                                                                                                                                                                                                                                                                                                                                                                                                                                                                                                                                                                                                                                                                                                                                                                                                                                                                                                                                                                                                                                                                                                                                                                                                                                                                                                                                                                                                                                                                                                                                                                                                                                                                                                                                                                                                                                                | 4        |
| Р    | #8 x 1-5/8" Black Screw (inserted)    |                                                                                                                                                                                                                                                                                                                                                                                                                                                                                                                                                                                                                                                                                                                                                                                                                                                                                                                                                                                                                                                                                                                                                                                                                                                                                                                                                                                                                                                                                                                                                                                                                                                                                                                                                                                                                                                                                                                                                                                                                                                                                                                                | 5        |
| R    | #8 x 1" Black Screw (inserted)        |                                                                                                                                                                                                                                                                                                                                                                                                                                                                                                                                                                                                                                                                                                                                                                                                                                                                                                                                                                                                                                                                                                                                                                                                                                                                                                                                                                                                                                                                                                                                                                                                                                                                                                                                                                                                                                                                                                                                                                                                                                                                                                                                | 32       |
| U    | 1/4" Flat Washer                      |                                                                                                                                                                                                                                                                                                                                                                                                                                                                                                                                                                                                                                                                                                                                                                                                                                                                                                                                                                                                                                                                                                                                                                                                                                                                                                                                                                                                                                                                                                                                                                                                                                                                                                                                                                                                                                                                                                                                                                                                                                                                                                                                | 16       |
| V    | 1/4" T-Nut (inserted)                 |                                                                                                                                                                                                                                                                                                                                                                                                                                                                                                                                                                                                                                                                                                                                                                                                                                                                                                                                                                                                                                                                                                                                                                                                                                                                                                                                                                                                                                                                                                                                                                                                                                                                                                                                                                                                                                                                                                                                                                                                                                                                                                                                | 8        |
| ZB   | Left Bed Bracket (attached)           | The state of the s | 4        |
| ZC   | Right Bed Bracket (attached)          | Press                                                                                                                                                                                                                                                                                                                                                                                                                                                                                                                                                                                                                                                                                                                                                                                                                                                                                                                                                                                                                                                                                                                                                                                                                                                                                                                                                                                                                                                                                                                                                                                                                                                                                                                                                                                                                                                                                                                                                                                                                                                                                                                          | 4        |
| ZF   | #6 x 5/8" Philtruss Screw (inserted)  |                                                                                                                                                                                                                                                                                                                                                                                                                                                                                                                                                                                                                                                                                                                                                                                                                                                                                                                                                                                                                                                                                                                                                                                                                                                                                                                                                                                                                                                                                                                                                                                                                                                                                                                                                                                                                                                                                                                                                                                                                                                                                                                                | 24       |
| ZG   | #8 x 1-1/4" Pan Head Screw (inserted) | *)DDDDDDDDDDDD>                                                                                                                                                                                                                                                                                                                                                                                                                                                                                                                                                                                                                                                                                                                                                                                                                                                                                                                                                                                                                                                                                                                                                                                                                                                                                                                                                                                                                                                                                                                                                                                                                                                                                                                                                                                                                                                                                                                                                                                                                                                                                                                | 10       |
| ZP   | 1/4" x 13.5mm Insert Nut (inserted)   |                                                                                                                                                                                                                                                                                                                                                                                                                                                                                                                                                                                                                                                                                                                                                                                                                                                                                                                                                                                                                                                                                                                                                                                                                                                                                                                                                                                                                                                                                                                                                                                                                                                                                                                                                                                                                                                                                                                                                                                                                                                                                                                                | 16       |
| ZQ   | 1/4" x 1" Hex Bolt                    |                                                                                                                                                                                                                                                                                                                                                                                                                                                                                                                                                                                                                                                                                                                                                                                                                                                                                                                                                                                                                                                                                                                                                                                                                                                                                                                                                                                                                                                                                                                                                                                                                                                                                                                                                                                                                                                                                                                                                                                                                                                                                                                                | 16       |
| ZU   | #5 x 5/8" Flat Head Screw (inserted)  |                                                                                                                                                                                                                                                                                                                                                                                                                                                                                                                                                                                                                                                                                                                                                                                                                                                                                                                                                                                                                                                                                                                                                                                                                                                                                                                                                                                                                                                                                                                                                                                                                                                                                                                                                                                                                                                                                                                                                                                                                                                                                                                                | 16       |
| ZV   | Triangle Bracket (attached)           |                                                                                                                                                                                                                                                                                                                                                                                                                                                                                                                                                                                                                                                                                                                                                                                                                                                                                                                                                                                                                                                                                                                                                                                                                                                                                                                                                                                                                                                                                                                                                                                                                                                                                                                                                                                                                                                                                                                                                                                                                                                                                                                                | 2        |