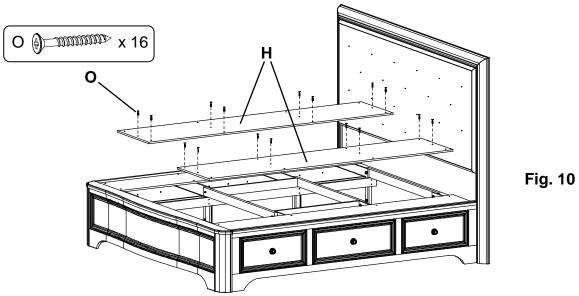

two 1/4" x 1-1/2" Hex Bolts (X) and Washers (U) and tighten.

Repeat for the fourth braces.



Fig. 8

Assembly Instructions

This assembly requires two people.

9. Place your bed in its final position. Using a 1/2" wrench or Slotted screwdriver adjust the Adjustable Glides (ZE) on the bottoms of the Assembled Feet (J) so that the top edge of the trestles are 17" from the floor.

IMPORTANT: Make sure the Glides touch the floor and carry weight.

To make sure the bed is square, measure the distance between opposing corners. If one of the measurements is larger, tap on a footboard leg until the measurement is equal. See Figure 9.



Place the Center Deckboards (H) as shown in Figure 10 and secure with sixteen #8x1-1/4"
 Black Screws (O). There should be a small gap between each deckboard.



This concludes the assembly process for the Stonewood Manor Upholstered Storage Bed, if you have purchased a Stonewood Manor Upholstered Rail Bed please refer to the instructions beginning on page 13.

Assembly Instructions

This assembly requires two people.

11. Remove the diagonal braces from the back of the Headboard (A). See Figure 11.





Continued on Page 14

Assembly Instructions

This assembly requires two people.

12. Place the Headboard Assembly (A) face down on a clean, protected surface. Remove two pieces of foam blocks from the packaging and place them under the legs of the Headboard Assembly (A) so that the Upholstered Headboard Insert (ZR) can be set into place within the framework. Use a slotted screwdriver to align the holes of the Upholstered Headboard Insert (ZR) wit