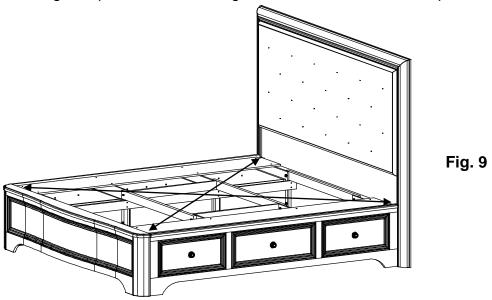

and right braces so that the T-Nuts (V) sit near the top. See Figures 8 and 8a. Line up the upper edges of the trestle and braces so they are nearly flush. Insert two 1/4" x 1-1/2" Hex Bolts (X) and Washers (U) and tighten.

Repeat for the fourth braces.



Fig. 8

Assembly Instructions

This assembly requires two people.

9. Place your bed in its final position. Using a 1/2" wrench or Slotted screwdriver adjust the Adjustable Glides (ZE) on the bottoms of the Assembled Feet (J) so that the top edge of the trestles are 17" from the floor.

IMPORTANT: Make sure the Glides touch the floor and carry weight.

To make sure the bed is square, measure the distance between opposing corners. If one of the measurements is larger, tap on a footboard leg until the measurement is equal. See Figure 9.



Place the Center Deckboards (H) as shown in Figure 10 and secure with sixteen #8x1-1/4"
 Black Screws (O). There should be a small gap between each deckboard.



This concludes the assembly process for the Stonewood Manor Upholstered Storage Bed, if you have purchased a Stonewood Manor Upholstered Rail Bed please refer to the instructions beginning on page 13.

Assembly Instructions

This assembly requires two people.

11. Remove the diagonal braces from the back of the Headboard (A). See Figure 11.





Continued on Page 14

Assembly Instructions

This assembly requires two people.

12. Place the Headboard Assembly (A) face down on a clean, protected surface. Remove two pieces of foam blocks from the packaging and place them under the legs of the Headboard Assembly (A) so that the Uphol