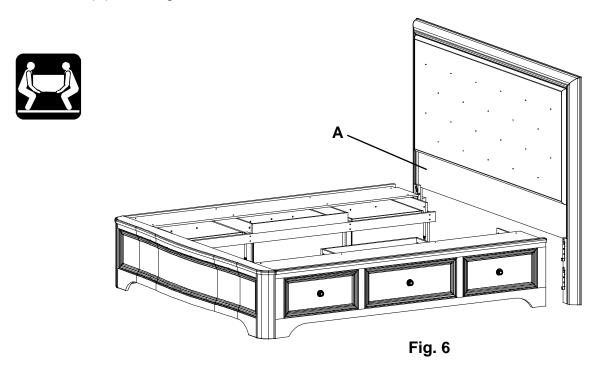

Please identify the parts and check that the quantities received match those on this list. If you need to replace a part, refer to the model number, part letter and name.

5626RGB
Cal-King Headboard/Footboard Kit (x1)

| Part | Description                           |                                                                                                                                                                                                                                                                                                                                                                                                                                                                                                                                                                                                                                                                                                                                                                                                                                                                                                                                                                                                                                                                                                                                                                                                                                                                                                                                                                                                                                                                                                                                                                                                                                                                                                                                                                                                                                                                                                                                                                                                                                                                                                                                | Quantity |
|------|---------------------------------------|--------------------------------------------------------------------------------------------------------------------------------------------------------------------------------------------------------------------------------------------------------------------------------------------------------------------------------------------------------------------------------------------------------------------------------------------------------------------------------------------------------------------------------------------------------------------------------------------------------------------------------------------------------------------------------------------------------------------------------------------------------------------------------------------------------------------------------------------------------------------------------------------------------------------------------------------------------------------------------------------------------------------------------------------------------------------------------------------------------------------------------------------------------------------------------------------------------------------------------------------------------------------------------------------------------------------------------------------------------------------------------------------------------------------------------------------------------------------------------------------------------------------------------------------------------------------------------------------------------------------------------------------------------------------------------------------------------------------------------------------------------------------------------------------------------------------------------------------------------------------------------------------------------------------------------------------------------------------------------------------------------------------------------------------------------------------------------------------------------------------------------|----------|
| ^    | Headheard Assembly                    |                                                                                                                                                                                                                                                                                                                                                                                                                                                                                                                                                                                                                                                                                                                                                                                                                                                                                                                                                                                                                                                                                                                                                                                                                                                                                                                                                                                                                                                                                                                                                                                                                                                                                                                                                                                                                                                                                                                                                                                                                                                                                                                                | 1        |
| A    | Headboard Assembly                    | <u> </u>                                                                                                                                                                                                                                                                                                                                                                                                                                                                                                                                                                                                                                                                                                                                                                                                                                                                                                                                                                                                                                                                                                                                                                                                                                                                                                                                                                                                                                                                                                                                                                                                                                                                                                                                                                                                                                                                                                                                                                                                                                                                                                                       | -        |
| В    | Footboard Assembly                    |                                                                                                                                                                                                                                                                                                                                                                                                                                                                                                                                                                                                                                                                                                                                                                                                                                                                                                                                                                                                                                                                                                                                                                                                                                                                                                                                                                                                                                                                                                                                                                                                                                                                                                                                                                                                                                                                                                                                                                                                                                                                                                                                | 1        |
| 0    | #8 x 1-1/4" Black Screw (inserted)    |                                                                                                                                                                                                                                                                                                                                                                                                                                                                                                                                                                                                                                                                                                                                                                                                                                                                                                                                                                                                                                                                                                                                                                                                                                                                                                                                                                                                                                                                                                                                                                                                                                                                                                                                                                                                                                                                                                                                                                                                                                                                                                                                | 4        |
| Р    | #8 x 1-5/8" Black Screw (inserted)    |                                                                                                                                                                                                                                                                                                                                                                                                                                                                                                                                                                                                                                                                                                                                                                                                                                                                                                                                                                                                                                                                                                                                                                                                                                                                                                                                                                                                                                                                                                                                                                                                                                                                                                                                                                                                                                                                                                                                                                                                                                                                                                                                | 5        |
| R    | #8 x 1" Black Screw (inserted)        |                                                                                                                                                                                                                                                                                                                                                                                                                                                                                                                                                                                                                                                                                                                                                                                                                                                                                                                                                                                                                                                                                                                                                                                                                                                                                                                                                                                                                                                                                                                                                                                                                                                                                                                                                                                                                                                                                                                                                                                                                                                                                                                                | 32       |
| U    | 1/4" Flat Washer                      |                                                                                                                                                                                                                                                                                                                                                                                                                                                                                                                                                                                                                                                                                                                                                                                                                                                                                                                                                                                                                                                                                                                                                                                                                                                                                                                                                                                                                                                                                                                                                                                                                                                                                                                                                                                                                                                                                                                                                                                                                                                                                                                                | 16       |
| V    | 1/4" T-Nut (inserted)                 |                                                                                                                                                                                                                                                                                                                                                                                                                                                                                                                                                                                                                                                                                                                                                                                                                                                                                                                                                                                                                                                                                                                                                                                                                                                                                                                                                                                                                                                                                                                                                                                                                                                                                                                                                                                                                                                                                                                                                                                                                                                                                                                                | 8        |
| ZB   | Left Bed Bracket (attached)           | The state of the s | 4        |
| ZC   | Right Bed Bracket (attached)          | Press                                                                                                                                                                                                                                                                                                                                                                                                                                                                                                                                                                                                                                                                                                                                                                                                                                                                                                                                                                                                                                                                                                                                                                                                                                                                                                                                                                                                                                                                                                                                                                                                                                                                                                                                                                                                                                                                                                                                                                                                                                                                                                                          | 4        |
| ZF   | #6 x 5/8" Philtruss Screw (inserted)  |                                                                                                                                                                                                                                                                                                                                                                                                                                                                                                                                                                                                                                                                                                                                                                                                                                                                                                                                                                                                                                                                                                                                                                                                                                                                                                                                                                                                                                                                                                                                                                                                                                                                                                                                                                                                                                                                                                                                                                                                                                                                                                                                | 24       |
| ZG   | #8 x 1-1/4" Pan Head Screw (inserted) | *)DDDDDDDDDDDD>                                                                                                                                                                                                                                                                                                                                                                                                                                                                                                                                                                                                                                                                                                                                                                                                                                                                                                                                                                                                                                                                                                                                                                                                                                                                                                                                                                                                                                                                                                                                                                                                                                                                                                                                                                                                                                                                                                                                                                                                                                                                                                                | 10       |
| ZP   | 1/4" x 13.5mm Insert Nut (inserted)   |                                                                                                                                                                                                                                                                                                                                                                                                                                                                                                                                                                                                                                                                                                                                                                                                                                                                                                                                                                                                                                                                                                                                                                                                                                                                                                                                                                                                                                                                                                                                                                                                                                                                                                                                                                                                                                                                                                                                                                                                                                                                                                                                | 16       |
| ZQ   | 1/4" x 1" Hex Bolt                    |                                                                                                                                                                                                                                                                                                                                                                                                                                                                                                                                                                                                                                                                                                                                                                                                                                                                                                                                                                                                                                                                                                                                                                                                                                                                                                                                                                                                                                                                                                                                                                                                                                                                                                                                                                                                                                                                                                                                                                                                                                                                                                                                | 16       |
| ZU   | #5 x 5/8" Flat Head Screw (inserted)  |                                                                                                                                                                                                                                                                                                                                                                                                                                                                                                                                                                                                                                                                                                                                                                                                                                                                                                                                                                                                                                                                                                                                                                                                                                                                                                                                                                                                                                                                                                                                                                                                                                                                                                                                                                                                                                                                                                                                                                                                                                                                                                                                | 16       |
| ZV   | Triangle Bracket (attached)           |                                                                                                                                                                                                                                                                                                                                                                                                                                                                                                                                                                                                                                                                                                                                                                                                                                                                                                                                                                                                                                                                                                                                                                                                                                                                                                                                                                                                                                                                                                                                                                                                                                                                                                                                                                                                                                                                                                                                                                                                                                                                                                                                | 2        |