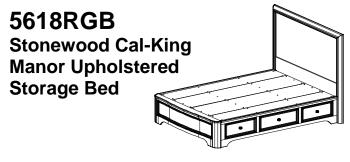

Please note this Assembly Instruction is for Stonewood Cal-King Manor Upholstered Storage Bed (#5618), and Stonewood Cal-King Manor Upholstered Rail Bed (#5643).

The Parts Lists for each component follow.