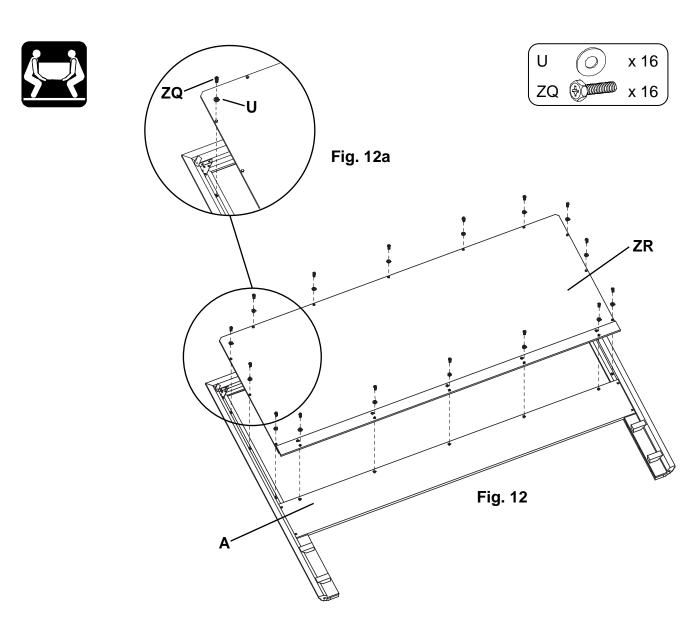

| Part | Description                           |                                                                                                                                                                                                                                                                                                                                                                                                                                                                                                                                                                                                                                                                                                                                                                                                                                                                                                                                                                                                                                                                                                                                                                                                                                                                                                                                                                                                                                                                                                                                                                                                                                                                                                                                                                                                                                                                                                                                                                                                                                                                                                                                | Quantity |
|------|---------------------------------------|--------------------------------------------------------------------------------------------------------------------------------------------------------------------------------------------------------------------------------------------------------------------------------------------------------------------------------------------------------------------------------------------------------------------------------------------------------------------------------------------------------------------------------------------------------------------------------------------------------------------------------------------------------------------------------------------------------------------------------------------------------------------------------------------------------------------------------------------------------------------------------------------------------------------------------------------------------------------------------------------------------------------------------------------------------------------------------------------------------------------------------------------------------------------------------------------------------------------------------------------------------------------------------------------------------------------------------------------------------------------------------------------------------------------------------------------------------------------------------------------------------------------------------------------------------------------------------------------------------------------------------------------------------------------------------------------------------------------------------------------------------------------------------------------------------------------------------------------------------------------------------------------------------------------------------------------------------------------------------------------------------------------------------------------------------------------------------------------------------------------------------|----------|
| ^    | Headheard Assembly                    |                                                                                                                                                                                                                                                                                                                                                                                                                                                                                                                                                                                                                                                                                                                                                                                                                                                                                                                                                                                                                                                                                                                                                                                                                                                                                                                                                                                                                                                                                                                                                                                                                                                                                                                                                                                                                                                                                                                                                                                                                                                                                                                                | 1        |
| A    | Headboard Assembly                    | <u> </u>                                                                                                                                                                                                                                                                                                                                                                                                                                                                                                                                                                                                                                                                                                                                                                                                                                                                                                                                                                                                                                                                                                                                                                                                                                                                                                                                                                                                                                                                                                                                                                                                                                                                                                                                                                                                                                                                                                                                                                                                                                                                                                                       | -        |
| В    | Footboard Assembly                    |                                                                                                                                                                                                                                                                                                                                                                                                                                                                                                                                                                                                                                                                                                                                                                                                                                                                                                                                                                                                                                                                                                                                                                                                                                                                                                                                                                                                                                                                                                                                                                                                                                                                                                                                                                                                                                                                                                                                                                                                                                                                                                                                | 1        |
| 0    | #8 x 1-1/4" Black Screw (inserted)    |                                                                                                                                                                                                                                                                                                                                                                                                                                                                                                                                                                                                                                                                                                                                                                                                                                                                                                                                                                                                                                                                                                                                                                                                                                                                                                                                                                                                                                                                                                                                                                                                                                                                                                                                                                                                                                                                                                                                                                                                                                                                                                                                | 4        |
| Р    | #8 x 1-5/8" Black Screw (inserted)    |                                                                                                                                                                                                                                                                                                                                                                                                                                                                                                                                                                                                                                                                                                                                                                                                                                                                                                                                                                                                                                                                                                                                                                                                                                                                                                                                                                                                                                                                                                                                                                                                                                                                                                                                                                                                                                                                                                                                                                                                                                                                                                                                | 5        |
| R    | #8 x 1" Black Screw (inserted)        |                                                                                                                                                                                                                                                                                                                                                                                                                                                                                                                                                                                                                                                                                                                                                                                                                                                                                                                                                                                                                                                                                                                                                                                                                                                                                                                                                                                                                                                                                                                                                                                                                                                                                                                                                                                                                                                                                                                                                                                                                                                                                                                                | 32       |
| U    | 1/4" Flat Washer                      |                                                                                                                                                                                                                                                                                                                                                                                                                                                                                                                                                                                                                                                                                                                                                                                                                                                                                                                                                                                                                                                                                                                                                                                                                                                                                                                                                                                                                                                                                                                                                                                                                                                                                                                                                                                                                                                                                                                                                                                                                                                                                                                                | 16       |
| V    | 1/4" T-Nut (inserted)                 |                                                                                                                                                                                                                                                                                                                                                                                                                                                                                                                                                                                                                                                                                                                                                                                                                                                                                                                                                                                                                                                                                                                                                                                                                                                                                                                                                                                                                                                                                                                                                                                                                                                                                                                                                                                                                                                                                                                                                                                                                                                                                                                                | 8        |
| ZB   | Left Bed Bracket (attached)           | The state of the s | 4        |
| ZC   | Right Bed Bracket (attached)          | Press                                                                                                                                                                                                                                                                                                                                                                                                                                                                                                                                                                                                                                                                                                                                                                                                                                                                                                                                                                                                                                                                                                                                                                                                                                                                                                                                                                                                                                                                                                                                                                                                                                                                                                                                                                                                                                                                                                                                                                                                                                                                                                                          | 4        |
| ZF   | #6 x 5/8" Philtruss Screw (inserted)  |                                                                                                                                                                                                                                                                                                                                                                                                                                                                                                                                                                                                                                                                                                                                                                                                                                                                                                                                                                                                                                                                                                                                                                                                                                                                                                                                                                                                                                                                                                                                                                                                                                                                                                                                                                                                                                                                                                                                                                                                                                                                                                                                | 24       |
| ZG   | #8 x 1-1/4" Pan Head Screw (inserted) | *)DDDDDDDDDDDD>                                                                                                                                                                                                                                                                                                                                                                                                                                                                                                                                                                                                                                                                                                                                                                                                                                                                                                                                                                                                                                                                                                                                                                                                                                                                                                                                                                                                                                                                                                                                                                                                                                                                                                                                                                                                                                                                                                                                                                                                                                                                                                                | 10       |
| ZP   | 1/4" x 13.5mm Insert Nut (inserted)   |                                                                                                                                                                                                                                                                                                                                                                                                                                                                                                                                                                                                                                                                                                                                                                                                                                                                                                                                                                                                                                                                                                                                                                                                                                                                                                                                                                                                                                                                                                                                                                                                                                                                                                                                                                                                                                                                                                                                                                                                                                                                                                                                | 16       |
| ZQ   | 1/4" x 1" Hex Bolt                    |                                                                                                                                                                                                                                                                                                                                                                                                                                                                                                                                                                                                                                                                                                                                                                                                                                                                                                                                                                                                                                                                                                                                                                                                                                                                                                                                                                                                                                                                                                                                                                                                                                                                                                                                                                                                                                                                                                                                                                                                                                                                                                                                | 16       |
| ZU   | #5 x 5/8" Flat Head Screw (inserted)  |                                                                                                                                                                                                                                                                                                                                                                                                                                                                                                                                                                                                                                                                                                                                                                                                                                                                                                                                                                                                                                                                                                                                                                                                                                                                                                                                                                                                                                                                                                                                                                                                                                                                                                                                                                                                                                                                                                                                                                                                                                                                                                                                | 16       |
| ZV   | Triangle Bracket (attached)           |                                                                                                                                                                                                                                                                                                                                                                                                                                                                                                                                                                                                                                                                                                                                                                                                                                                                                                                                                                                                                                                                                                                                                                                                                                                                                                                                                                                                                                                                                                                                                                                                                                                                                                                                                                                                                                                                                                                                                                                                                                                                                                                                | 2        |

# 5668UWT Stonewood Cal-King Manor Insert – Woven Taupe (x1)

| Part | Description                             |                                                  | Quantity |
|------|-----------------------------------------|--------------------------------------------------|----------|
| ZR   | Upholstered Headboard Insert            |                                                  | 1        |
| ZS   | Back Support Assembly (attached)        | <del>}                                    </del> | 1        |
| ZT   | #8 x 1-1/8" Lo-Profile Screw (inserted) | accuecuca                                        | 5        |