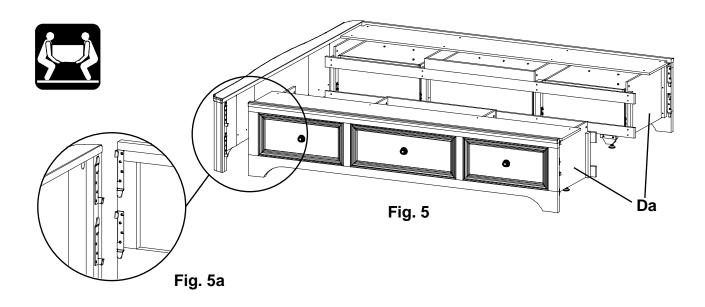

Please identify the parts and check that the quantities received match those on this list. If you need to replace a part, refer to the model number, part letter and name.

5626RGB
Cal-King Headboard/Footboard Kit (x1)

| Part | Description                           |                                                                                                                                                                                                                                                                                                                                                                                                                                                                                                                                                                                                                                                                                                                                                                                                                                                                                                                                                                                                                                                                                                                                                                                                                                                                                                                                                                                                                                                                                                                                                                                                                                                                                                                                                                                                                                                                                                                                                                                                                                                                                                                                | Quantity |
|------|---------------------------------------|--------------------------------------------------------------------------------------------------------------------------------------------------------------------------------------------------------------------------------------------------------------------------------------------------------------------------------------------------------------------------------------------------------------------------------------------------------------------------------------------------------------------------------------------------------------------------------------------------------------------------------------------------------------------------------------------------------------------------------------------------------------------------------------------------------------------------------------------------------------------------------------------------------------------------------------------------------------------------------------------------------------------------------------------------------------------------------------------------------------------------------------------------------------------------------------------------------------------------------------------------------------------------------------------------------------------------------------------------------------------------------------------------------------------------------------------------------------------------------------------------------------------------------------------------------------------------------------------------------------------------------------------------------------------------------------------------------------------------------------------------------------------------------------------------------------------------------------------------------------------------------------------------------------------------------------------------------------------------------------------------------------------------------------------------------------------------------------------------------------------------------|----------|
| ^    | Headheard Assembly                    |                                                                                                                                                                                                                                                                                                                                                                                                                                                                                                                                                                                                                                                                                                                                                                                                                                                                                                                                                                                                                                                                                                                                                                                                                                                                                                                                                                                                                                                                                                                                                                                                                                                                                                                                                                                                                                                                                                                                                                                                                                                                                                                                | 1        |
| A    | Headboard Assembly                    | <u> </u>                                                                                                                                                                                                                                                                                                                                                                                                                                                                                                                                                                                                                                                                                                                                                                                                                                                                                                                                                                                                                                                                                                                                                                                                                                                                                                                                                                                                                                                                                                                                                                                                                                                                                                                                                                                                                                                                                                                                                                                                                                                                                                                       | -        |
| В    | Footboard Assembly                    |                                                                                                                                                                                                                                                                                                                                                                                                                                                                                                                                                                                                                                                                                                                                                                                                                                                                                                                                                                                                                                                                                                                                                                                                                                                                                                                                                                                                                                                                                                                                                                                                                                                                                                                                                                                                                                                                                                                                                                                                                                                                                                                                | 1        |
| 0    | #8 x 1-1/4" Black Screw (inserted)    |                                                                                                                                                                                                                                                                                                                                                                                                                                                                                                                                                                                                                                                                                                                                                                                                                                                                                                                                                                                                                                                                                                                                                                                                                                                                                                                                                                                                                                                                                                                                                                                                                                                                                                                                                                                                                                                                                                                                                                                                                                                                                                                                | 4        |
| Р    | #8 x 1-5/8" Black Screw (inserted)    |                                                                                                                                                                                                                                                                                                                                                                                                                                                                                                                                                                                                                                                                                                                                                                                                                                                                                                                                                                                                                                                                                                                                                                                                                                                                                                                                                                                                                                                                                                                                                                                                                                                                                                                                                                                                                                                                                                                                                                                                                                                                                                                                | 5        |
| R    | #8 x 1" Black Screw (inserted)        |                                                                                                                                                                                                                                                                                                                                                                                                                                                                                                                                                                                                                                                                                                                                                                                                                                                                                                                                                                                                                                                                                                                                                                                                                                                                                                                                                                                                                                                                                                                                                                                                                                                                                                                                                                                                                                                                                                                                                                                                                                                                                                                                | 32       |
| U    | 1/4" Flat Washer                      |                                                                                                                                                                                                                                                                                                                                                                                                                                                                                                                                                                                                                                                                                                                                                                                                                                                                                                                                                                                                                                                                                                                                                                                                                                                                                                                                                                                                                                                                                                                                                                                                                                                                                                                                                                                                                                                                                                                                                                                                                                                                                                                                | 16       |
| V    | 1/4" T-Nut (inserted)                 |                                                                                                                                                                                                                                                                                                                                                                                                                                                                                                                                                                                                                                                                                                                                                                                                                                                                                                                                                                                                                                                                                                                                                                                                                                                                                                                                                                                                                                                                                                                                                                                                                                                                                                                                                                                                                                                                                                                                                                                                                                                                                                                                | 8        |
| ZB   | Left Bed Bracket (attached)           | The state of the s | 4        |
| ZC   | Right Bed Bracket (attached)          | Press                                                                                                                                                                                                                                                                                                                                                                                                                                                                                                                                                                                                                                                                                                                                                                                                                                                                                                                                                                                                                                                                                                                                                                                                                                                                                                                                                                                                                                                                                                                                                                                                                                                                                                                                                                                                                                                                                                                                                                                                                                                                                                                          | 4        |
| ZF   | #6 x 5/8" Philtruss Screw (inserted)  |                                                                                                                                                                                                                                                                                                                                                                                                                                                                                                                                                                                                                                                                                                                                                                                                                                                                                                                                                                                                                                                                                                                                                                                                                                                                                                                                                                                                                                                                                                                                                                                                                                                                                                                                                                                                                                                                                                                                                                                                                                                                                                                                | 24       |
| ZG   | #8 x 1-1/4" Pan Head Screw (inserted) | *)DDDDDDDDDDDD>                                                                                                                                                                                                                                                                                                                                                                                                                                                                                                                                                                                                                                                                                                                                                                                                                                                                                                                                                                                                                                                                                                                                                                                                                                                                                                                                                                                                                                                                                                                                                                                                                                                                                                                                                                                                                                                                                                                                                                                                                                                                                                                | 10       |
| ZP   | 1/4" x 13.5mm Insert Nut (inserted)   |                                                                                                                                                                                                                                                                                                                                                                                                                                                                                                                                                                                                                                                                                                                                                                                                                                                                                                                                                                                                                                                                                                                                                                                                                                                                                                                                                                                                                                                                                                                                                                                                                                                                                                                                                                                                                                                                                                                                                                                                                                                                                                                                | 16       |
| ZQ   | 1/4" x 1" Hex Bolt                    |                                                                                                                                                                                                                                                                                                                                                                                                                                                                                                                                                                                                                                                                                                                                                                                                                                                                                                                                                                                                                                                                                                                                                                                                                                                                                                                                                                                                                                                                                                                                                                                                                                                                                                                                                                                                                                                                                                                                                                                                                                                                                                                                | 16       |
| ZU   | #5 x 5/8" Flat Head Screw (inserted)  |                                                                                                                                                                                                                                                                                                                                                                                                                                                                                                                                                                                                                                                                                                                                                                                                                                                                                                                                                                                                                                                                                                                                                                                                                                                                                                                                                                                                                                                                                                                                                                                                                                                                                                                                                                                                                                                                                                                                                                                                                                                                                                                                | 16       |
| ZV   | Triangle Bracket (attached)           |                                                                                                                                                                                                                                                                                                                                                                                                                                                                                                                                                                                                                                                                                                                                                                                                                                                                                                                                                                                                                                                                                                                                                                                                                                                                                                                                                                                                                                                                                                                                                                                                                                                                                                                                                                                                                                                                                                                                                                                                                                                                                                                                | 2        |