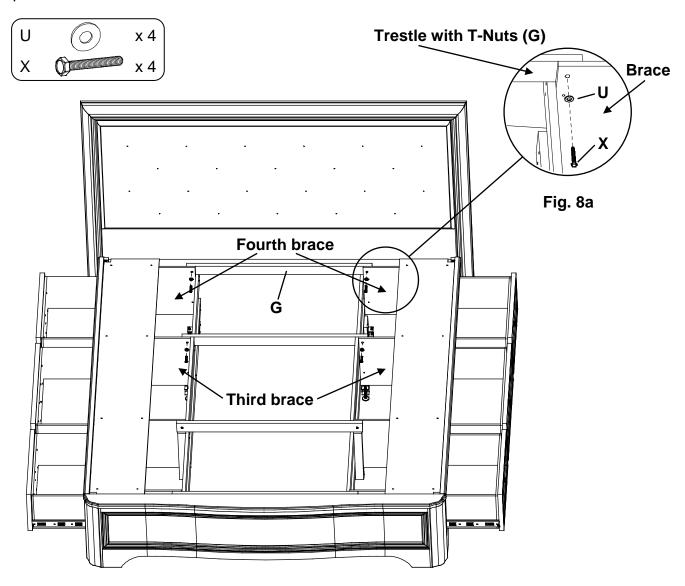

t and right braces so that the T-Nuts (V) sit near the top. See Figure 7a. Line up the upper edges of the trestle and braces so they are nearly flush. Insert two 1/4" x 1-1/2" Hex Bolts (X) and Washers (U) and tighten. Repeat for the second upper brace. See Figures 7 and 7a.



Fig. 7

Headboard removed for illustration purposes.

Assembly Instructions

This assembly requires two people.

8. Face the Headboard and stand in between the third and fourth braces. Place a Trestle with T-Nuts (G) on the outside surfaces of the third upper left and right braces so that the T-Nuts (V) sit near the top. See Figures 8 and 8a. Line up the upper edges of the trestle and braces so they are nearly flush. Insert two 1/4" x 1-1/2" Hex Bolts (X) and Washers (U) and tighten.

Repeat for the fourth braces.



Fig. 8

Assembly Instructions

This assembly requires two people.

9. Place your bed in its final position. Using a 1/2" wrench or Slotted screwdriver adjust the Adjustable Glides (ZE) on the bottoms of the Assembled Feet (J) so that the top edge of the trestles are 17" from the floor.

IMPORTANT: Make sure the Glides touch the floor and carry weight.

To make sure the bed is square, measure the distance between opposing corners. If one of the measurements is larger, tap on a footboard leg until the measurement is equal. See Figure 9.



Place the Center Deckboards (H) as shown in Figure 10 and secure with sixteen #8x1-1/4"
 Black Screws (O). There should be a small gap between each deckboard.



This concludes the assembly process for the Stonewood Manor Upholstered Storage Bed, if you