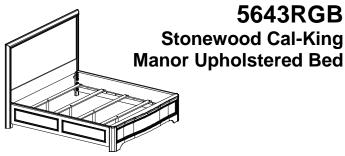

Please note this Assembly Instruction is for Stonewood Cal-King Manor Upholstered Storage Bed (#5618), and Stonewood Cal-King Manor Upholstered Rail Bed (#5643).

The Parts Lists for each component follow.