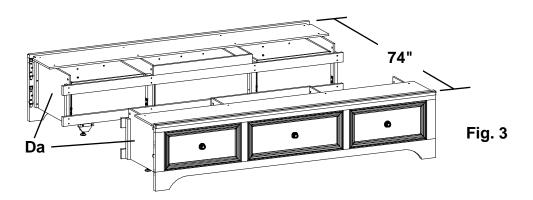

clean, protected surface. Remove two pieces of foam blocks from the packaging and place them under the legs of the Headboard Assembly (A) so that the Upholstered Headboard Insert (ZR) can be set into place within the framework. Use a slotted screwdriver to align the holes of the Upholstered Headboard Insert (ZR) with the holes in the Headboard Assembly (A). Insert only halfway all sixteen 1/4" x 1" Hex Bolts (ZQ) and Washers (U). Slight downward pressure on the Upholstered Headboard Insert (ZR) will help engage the 1/4" x 1" Hex Bolts (ZQ) and Washers (U). Once the two components are joined, tighten all the Hex Bolts with a wrench. See Figures 2 and 2a.



Assembly Instructions

This assembly requires two people.

3. Place both Pedestals (Da) approximately 74" apart as shown in Figure 3.



4. To attach the Footboard (B) to the Pedestal (Da), align the Brackets and slide the Pedestal down on to the Footboard (B). See Figures 4 and 4a.



Assembly Instructions

This assembly requires two people.

5. Repeat step four for the other side. See Figures 5 and 5a.



6. Align the Brackets on both sides and slide the Pedestal/Footboard assembly down on to the Headboard (A). See Figure 6.



Assembly Instructions

This assembly requires two people.

7. Open the drawers. Face the Footboard and stand in between the first and second braces. Place a Trestle with T-Nuts (G) on the outside surfaces of the first upper left and right braces so that the T-Nuts (V) sit near the top. See Figure 7a. Line up the upper edges of the trestle and braces so they are nearly flush. Insert two 1/4" x 1-1