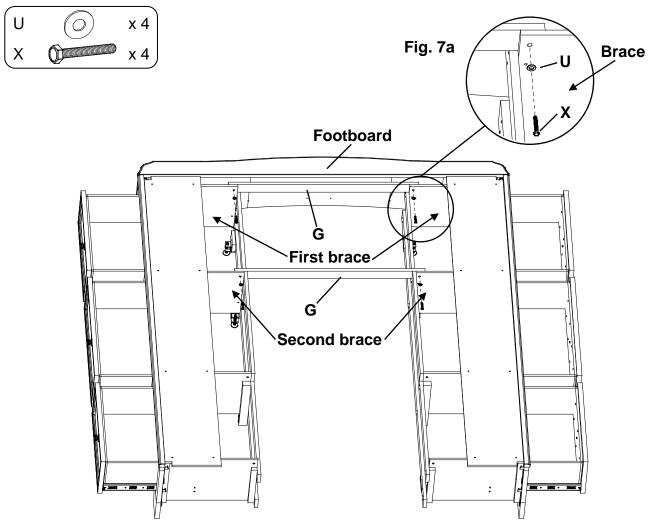

Please identify the parts and check that the quantities received match those on this list. If you need to replace a part, refer to the model number, part letter and name.

5626RGB
Cal-King Headboard/Footboard Kit (x1)

| Part | Description                           |                                                                                                                                                                                                                                                                                                                                                                                                                                                                                                                                                                                                                                                                                                                                                                                                                                                                                                                                                                                                                                                                                                                                                                                                                                                                                                                                                                                                                                                                                                                                                                                                                                                                                                                                                                                                                                                                                                                                                                                                                                                                                                                                | Quantity |
|------|---------------------------------------|--------------------------------------------------------------------------------------------------------------------------------------------------------------------------------------------------------------------------------------------------------------------------------------------------------------------------------------------------------------------------------------------------------------------------------------------------------------------------------------------------------------------------------------------------------------------------------------------------------------------------------------------------------------------------------------------------------------------------------------------------------------------------------------------------------------------------------------------------------------------------------------------------------------------------------------------------------------------------------------------------------------------------------------------------------------------------------------------------------------------------------------------------------------------------------------------------------------------------------------------------------------------------------------------------------------------------------------------------------------------------------------------------------------------------------------------------------------------------------------------------------------------------------------------------------------------------------------------------------------------------------------------------------------------------------------------------------------------------------------------------------------------------------------------------------------------------------------------------------------------------------------------------------------------------------------------------------------------------------------------------------------------------------------------------------------------------------------------------------------------------------|----------|
| ^    | Headheard Assembly                    |                                                                                                                                                                                                                                                                                                                                                                                                                                                                                                                                                                                                                                                                                                                                                                                                                                                                                                                                                                                                                                                                                                                                                                                                                                                                                                                                                                                                                                                                                                                                                                                                                                                                                                                                                                                                                                                                                                                                                                                                                                                                                                                                | 1        |
| A    | Headboard Assembly                    | <u> </u>                                                                                                                                                                                                                                                                                                                                                                                                                                                                                                                                                                                                                                                                                                                                                                                                                                                                                                                                                                                                                                                                                                                                                                                                                                                                                                                                                                                                                                                                                                                                                                                                                                                                                                                                                                                                                                                                                                                                                                                                                                                                                                                       | -        |
| В    | Footboard Assembly                    |                                                                                                                                                                                                                                                                                                                                                                                                                                                                                                                                                                                                                                                                                                                                                                                                                                                                                                                                                                                                                                                                                                                                                                                                                                                                                                                                                                                                                                                                                                                                                                                                                                                                                                                                                                                                                                                                                                                                                                                                                                                                                                                                | 1        |
| 0    | #8 x 1-1/4" Black Screw (inserted)    |                                                                                                                                                                                                                                                                                                                                                                                                                                                                                                                                                                                                                                                                                                                                                                                                                                                                                                                                                                                                                                                                                                                                                                                                                                                                                                                                                                                                                                                                                                                                                                                                                                                                                                                                                                                                                                                                                                                                                                                                                                                                                                                                | 4        |
| Р    | #8 x 1-5/8" Black Screw (inserted)    |                                                                                                                                                                                                                                                                                                                                                                                                                                                                                                                                                                                                                                                                                                                                                                                                                                                                                                                                                                                                                                                                                                                                                                                                                                                                                                                                                                                                                                                                                                                                                                                                                                                                                                                                                                                                                                                                                                                                                                                                                                                                                                                                | 5        |
| R    | #8 x 1" Black Screw (inserted)        |                                                                                                                                                                                                                                                                                                                                                                                                                                                                                                                                                                                                                                                                                                                                                                                                                                                                                                                                                                                                                                                                                                                                                                                                                                                                                                                                                                                                                                                                                                                                                                                                                                                                                                                                                                                                                                                                                                                                                                                                                                                                                                                                | 32       |
| U    | 1/4" Flat Washer                      |                                                                                                                                                                                                                                                                                                                                                                                                                                                                                                                                                                                                                                                                                                                                                                                                                                                                                                                                                                                                                                                                                                                                                                                                                                                                                                                                                                                                                                                                                                                                                                                                                                                                                                                                                                                                                                                                                                                                                                                                                                                                                                                                | 16       |
| V    | 1/4" T-Nut (inserted)                 |                                                                                                                                                                                                                                                                                                                                                                                                                                                                                                                                                                                                                                                                                                                                                                                                                                                                                                                                                                                                                                                                                                                                                                                                                                                                                                                                                                                                                                                                                                                                                                                                                                                                                                                                                                                                                                                                                                                                                                                                                                                                                                                                | 8        |
| ZB   | Left Bed Bracket (attached)           | The state of the s | 4        |
| ZC   | Right Bed Bracket (attached)          | Press                                                                                                                                                                                                                                                                                                                                                                                                                                                                                                                                                                                                                                                                                                                                                                                                                                                                                                                                                                                                                                                                                                                                                                                                                                                                                                                                                                                                                                                                                                                                                                                                                                                                                                                                                                                                                                                                                                                                                                                                                                                                                                                          | 4        |
| ZF   | #6 x 5/8" Philtruss Screw (inserted)  |                                                                                                                                                                                                                                                                                                                                                                                                                                                                                                                                                                                                                                                                                                                                                                                                                                                                                                                                                                                                                                                                                                                                                                                                                                                                                                                                                                                                                                                                                                                                                                                                                                                                                                                                                                                                                                                                                                                                                                                                                                                                                                                                | 24       |
| ZG   | #8 x 1-1/4" Pan Head Screw (inserted) | *)DDDDDDDDDDDD>                                                                                                                                                                                                                                                                                                                                                                                                                                                                                                                                                                                                                                                                                                                                                                                                                                                                                                                                                                                                                                                                                                                                                                                                                                                                                                                                                                                                                                                                                                                                                                                                                                                                                                                                                                                                                                                                                                                                                                                                                                                                                                                | 10       |
| ZP   | 1/4" x 13.5mm Insert Nut (inserted)   |                                                                                                                                                                                                                                                                                                                                                                                                                                                                                                                                                                                                                                                                                                                                                                                                                                                                                                                                                                                                                                                                                                                                                                                                                                                                                                                                                                                                                                                                                                                                                                                                                                                                                                                                                                                                                                                                                                                                                                                                                                                                                                                                | 16       |
| ZQ   | 1/4" x 1" Hex Bolt                    |                                                                                                                                                                                                                                                                                                                                                                                                                                                                                                                                                                                                                                                                                                                                                                                                                                                                                                                                                                                                                                                                                                                                                                                                                                                                                                                                                                                                                                                                                                                                                                                                                                                                                                                                                                                                                                                                                                                                                                                                                                                                                                                                | 16       |
| ZU   | #5 x 5/8" Flat Head Screw (inserted)  |                                                                                                                                                                                                                                                                                                                                                                                                                                                                                                                                                                                                                                                                                                                                                                                                                                                                                                                                                                                                                                                                                                                                                                                                                                                                                                                                                                                                                                                                                                                                                                                                                                                                                                                                                                                                                                                                                                                                                                                                                                                                                                                                | 16       |
| ZV   | Triangle Bracket (attached)           |                                                                                                                                                                                                                                                                                                                                                                                                                                                                                                                                                                                                                                                                                                                                                                                                                                                                                                                                                                                                                                                                                                                                                                                                                                                                                                                                                                                                                                                                                                                                                                                                                                                                                                                                                                                                                                                                                                                                                                                                                                                                                                                                | 2        |