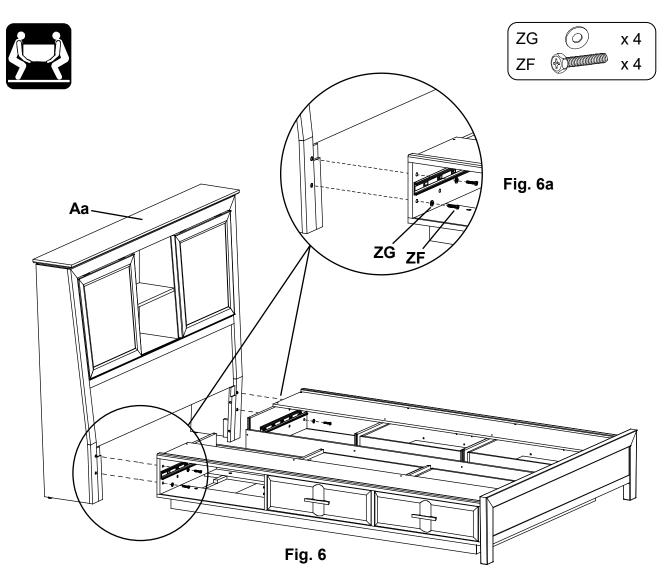

6. Attach the Headboard (Aa) with Hex Bolts (ZF) and Washers (ZG) using assembly option a) or b) from Step 5. See Figures 6 and 6a.

Option 5b shown in illustration

- 7. Once the Headboard and Footboard are attached, open all drawers and tighten Hex Bolts (ZF) and Washers (ZG) on the inside of the bed assembly.
- Adjust levelers (ZC) only if floor is uneven or if bed has movement. See Figures 8 and 8a. Using a slotted screwdriver, rotate the Large Adjustable Glide (ZR) clockwise until it bears weight. Repeat for the opposite side. See Figure 8b. This is important if the bookcase headboard sits upon a carpet tack strip.