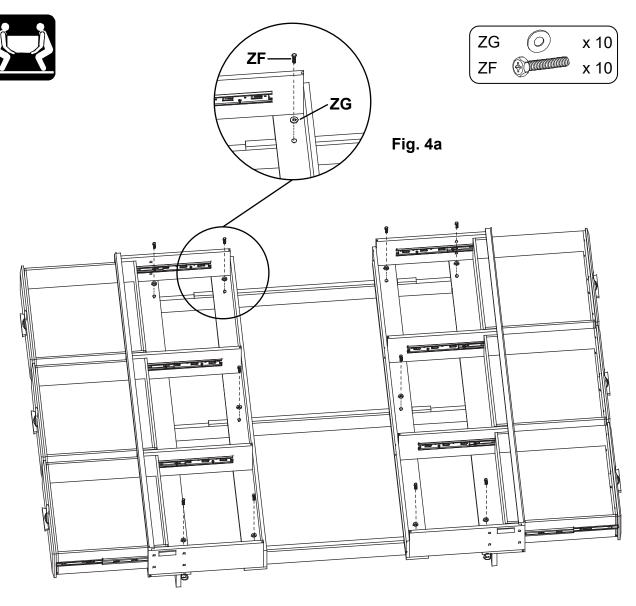

3. Place each pedestal (D) on top of the base kit against the side of and between the locater blocks of the Base Kit. See Figure 3.

4. Open the drawers and attach the pedestal to the base using Hex Bolts (ZF) and Washers (ZG) only finger tight. See Figures 4 and 4a.