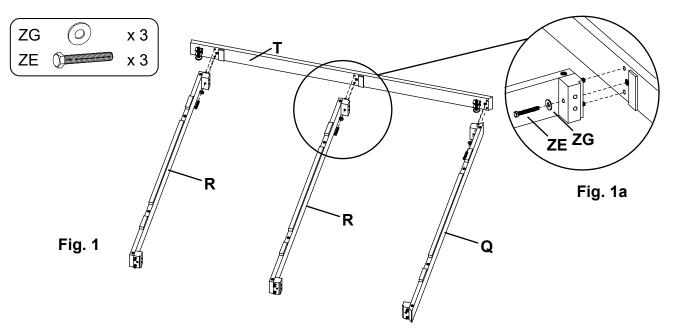

**Tools Required**: Slotted screwdriver, Phillips screwdriver, 1/2" open end or box end wrench.

 Lay out and identify the parts from the king (#2024) Base Kit. Set aside part Trestle Rail (V) for use later in the assembly process. Use the notch and dowels on Square End Support (R) and Mitered End Support (Q) as a guide attach to the Right Support (T) using the Hex Bolts (ZE) and Washers (ZG) from the Headboard/Footboard Kit. See Figures 1 and 1a.