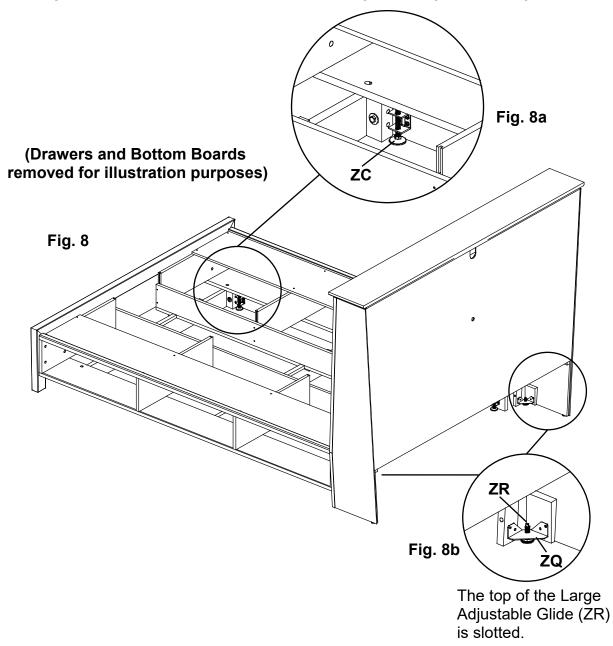

6. Attach the Headboard (Aa) with Hex Bolts (ZF) and Washers (ZG) using assembly option a) or b) from Step 5. See Figures 6 and 6a.

Option 5b shown in illustration

- 7. Once the Headboard and Footboard are attached, open all drawers and tighten Hex Bolts (ZF) and Washers (ZG) on the inside of the bed assembly.
- Adjust levelers (ZC) only if floor is uneven or if bed has movement. See Figures 8 and 8a. Using a slotted screwdriver, rotate the Large Adjustable Glide (ZR) clockwise until it bears weight. Repeat for the opposite side. See Figure 8b. This is important if the bookcase headboard sits upon a carpet tack strip.