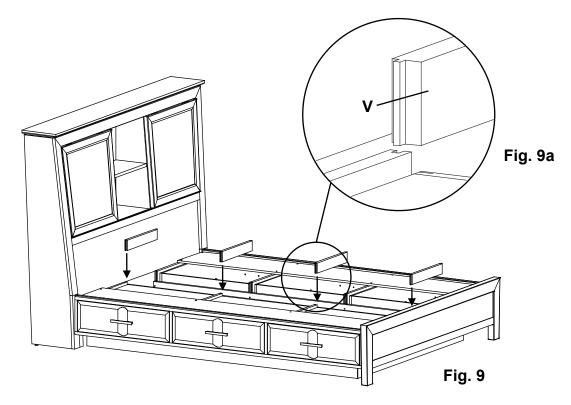

Assembly Instructions

This assembly requires two people.

9. Insert Trestle Rail Supports (V). See Figures 9 and 9a.

 Place the Left/Right Center Deckboards (G) as shown in Figure 10 and secure with twelve #8x1-1/4" Black Screws (L). There should be a small gap between each deckboard. See Figure 10.