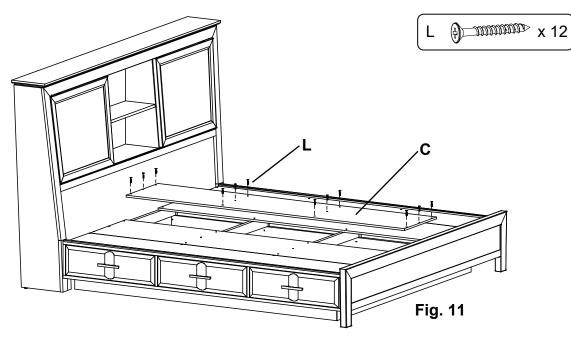

11. Place the Center Deckboard (C) as shown in Figure 11 and secure with twelve #8 x 1-1/4" Black Screws (L). If you need to adjust the center feet, remove the Center Deckboard, adjust the glides and reattach the deckboard.