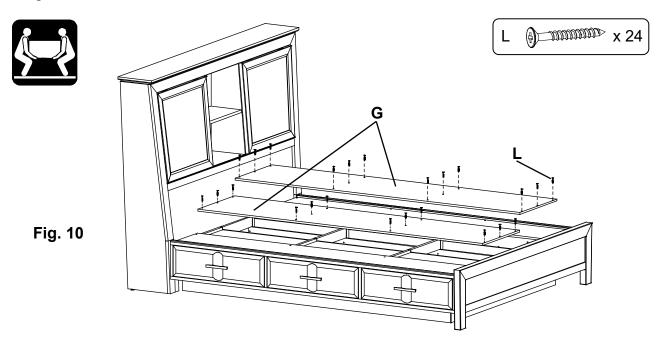

Assembly Instructions

This assembly requires two people.

9. Insert Trestle Rail Supports (V). See Figures 9 and 9a.

 Place the Left/Right Center Deckboards (G) as shown in Figure 10 and secure with twelve #8x1-1/4" Black Screws (L). There should be a small gap between each deckboard. See Figure 10.