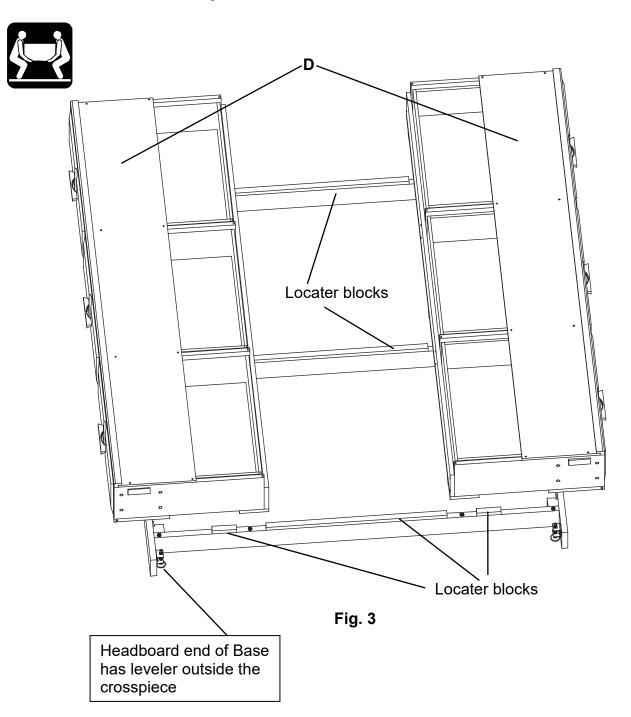

3. Place each pedestal (D) on top of the base kit against the side of and between the locater blocks of the Base Kit. See Figure 3.

4. Open the drawers and attach the pedestal to the base using Hex Bolts (ZF) and Washers (ZG) only finger tight. See Figures 4 and 4a.