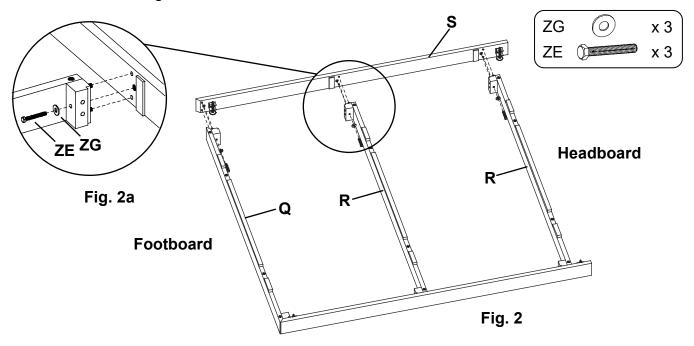

2. Attach the assembly to the Left Support (S) Using Hex Bolts (ZE) and Washers (ZG). See Figures 2 and 2a. Identify the Headboard end of the assembly and place near the final bed location. See drawing below.