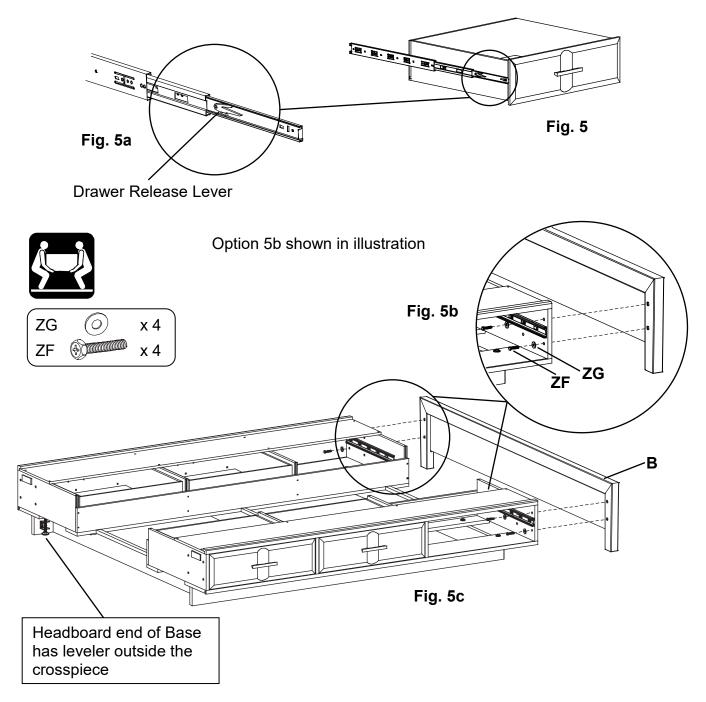

(Notched Deckboards removed for illustration purposes)

5. NOTE: When attaching the Footboard (B) to the Pedestal/Base assembly attach it at the end of the Base with the leveler behind the crosspiece.

There are two options to attach the Footboard (B) to the Pedestal Assembly. Option a) Release the two drawers (E) at the end of the assembly as shown in Fig. 5a. Open the Drawers (E) until the back edge of the drawer is even with the front of the Pedestal. Reach under the attached deckboard from the backside of the pedestal and insert Bolts (ZF) and Washers (ZG) into the Footboard (B). Push the drawers closed. Option b) remove the two end drawers (E) completely. Insert the bolts and washers into the Footboard and reinstall the drawers. See Fig. 5b, 5c.