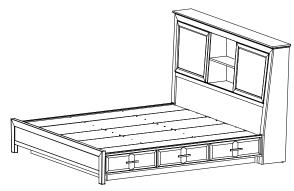

# Model # 3841DUETa Addison King Bookcase Storage Bed

**DUET finish** Assembly Instructions

Thank you for allowing us to help you furnish your home. We are certain you will be delighted with your new furniture for many years to come.

# 3841DUETa Addison King Bookcase Storage Bed Parts List

| Part Description |                                       | Quantity                                |   |
|------------------|---------------------------------------|-----------------------------------------|---|
| ZW               | False Bottom (installed)              | •                                       | 2 |
| ZX               | #6 x 5/8" Philtruss Screw (inserted)  |                                         | 2 |
| ZY               | #8 x 1-1/4" Pan Head Screw (inserted) | (C)000000000000000000000000000000000000 | 2 |