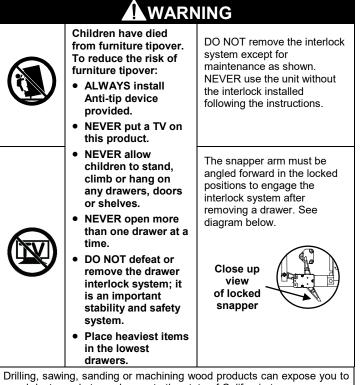

|  | <ul> <li>Children have died from furniture tipover. To reduce the risk of furniture tipover:</li> <li>ALWAYS install Anti-tip device provided.</li> <li>NEVER put a TV on this product.</li> <li>NEVER allow children to stand, climb or hang on any drawers, doors or shelves.</li> <li>NEVER open more than one drawer at a time.</li> <li>DO NOT defeat or remove the drawer interlock system; it is an important stability and safety system.</li> <li>Place heaviest items in the lowest drawers.</li> </ul> | DO NOT remove the interlock system<br>except for maintenance as shown.<br>NEVER use the unit without the<br>interlock installed following the<br>instructions.<br>The snapper arm must be angled<br>forward in the locked positions to<br>engage the interlock system after<br>removing a drawer. See diagram<br>below.<br>Close up view<br>of locked<br>snapper |  |  |
|--|-------------------------------------------------------------------------------------------------------------------------------------------------------------------------------------------------------------------------------------------------------------------------------------------------------------------------------------------------------------------------------------------------------------------------------------------------------------------------------------------------------------------|------------------------------------------------------------------------------------------------------------------------------------------------------------------------------------------------------------------------------------------------------------------------------------------------------------------------------------------------------------------|--|--|