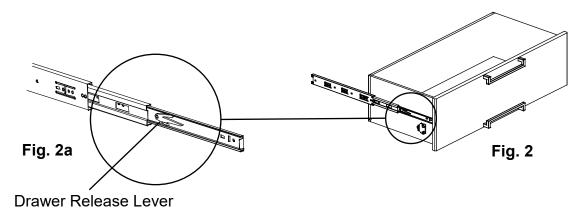

2. If you need to remove your drawers, pull up on the left Drawer Release Lever while pushing down on the right Drawer Release Lever and pull out the drawer. See Figures 2 and 2a. Note where each drawer came from to make sure you place them back into their correct positions.