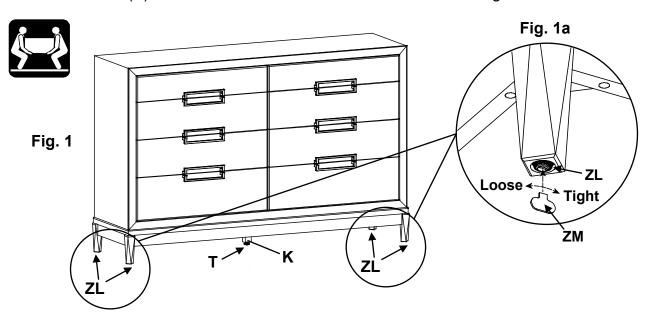

#### Tools Required: Phillips Screwdriver, Pencil. Tool Provided: Leveler Adjustment Key in the Zip bag taped to the Owner's Manual and Safety Guide.

1. Place the unit at its final destination. Use the Leveler Adjustment Key (ZM), found in the Zip bag taped to the Owner's Manual and Safety Guide to rotate the Slotted Levelers (ZL) on the bottoms of the legs and rotate the Adjustable Glide with Hex Nut (T) at the bottom of the Assembled Foot (K) until the unit is level until the unit is level. See Figures 1 and 1a.