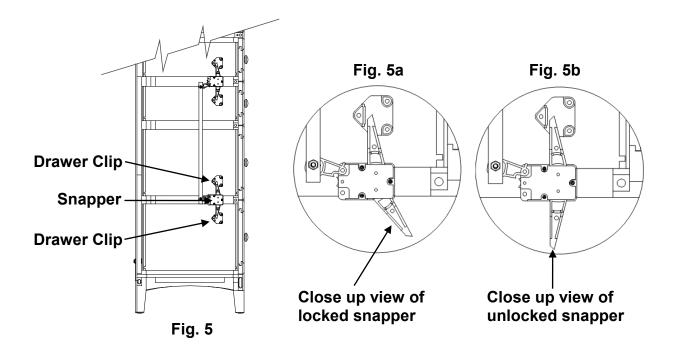

Drawer back stamping example:

Continued on Page 6

5. The drawer interlock system has two major parts; drawer clips attached to the sides of the drawers and anti-tip snapper arms attached to the side panels as shown in Figure 5. If you want to remove more than one of the secured drawers, you have to change the position of the snapper arm to ensure it is unlocked.

When you open a secured drawer, the snapper arm will be angled forward. See Figure 5a. Remove the drawer. Push the snapper arm back so it is straight. See Figure 5b. Now you can remove another drawer adjacent to the one already removed.