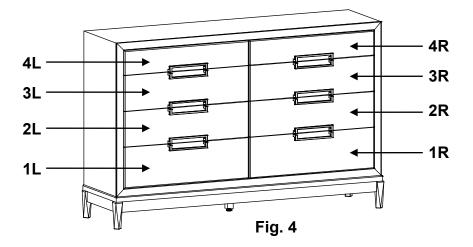

2. If you need to remove your drawers, pull up on the left Drawer Release Lever while pushing down on the right Drawer Release Lever and pull out the drawer. See Figures 2 and 2a. Note where each drawer came from to make sure you place them back into their correct positions.

- 3. This piece of furniture includes two drawer interlock systems, one controlling each vertical bank of drawers. This allows only one drawer in each bank to be open at a time. This safety feature reduces the risk of tip over. Do not defeat or remove the drawer interlock systems.
- 4. When removing drawers from furniture featuring the Anti-Tip Drawer Interlock System it is important that the drawer be installed in its original location. Numbers and letters are stamped on the back of the drawers. Stamping sequence starts at the bottom, moves to the top and designated left or right.

Drawer back stamping example:

Continued on Page 6

5. The drawer interlock system has two major parts; drawer clips attached to the sides of the drawers and anti-tip snapper arms attached to the side panels as shown in Figure 5. If you want to remove more than one of the secured drawers, you have to change the position of the snapper arm to ensure it is unlocked.