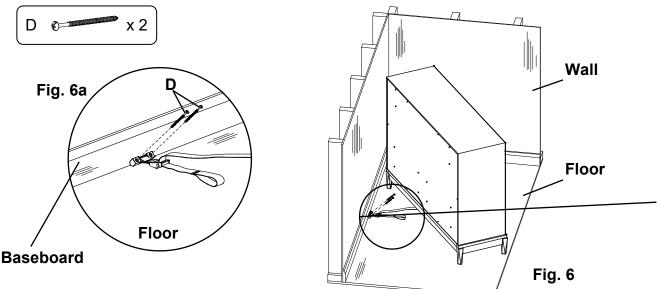

#### If you have a stone or tile floor or do not wish to drive screws into the corner of the baseboard and floor see the instruction included inside the tipping restraint kit for an alternate installation.

6. Decide where you want to place the piece of furniture in your room. Mark the baseboard with a pencil mark directly behind the location where the tipping restraint is attached to your item. Move the item away from the wall far enough to allow you to access the spot where the baseboard meets the floor. Position the straps and Plastic Bracket (B) as shown in Figures 6 and 6a with the angled corners of the Plastic Bracket (B) firmly placed against the seam of the baseboard and floor. Attach by driving #8 x 3" Pan Head Screws (D) through the holes in the Plastic Bracket (B) into the seam below the baseboard where it meets the floor. See Figures 6 and 6a.