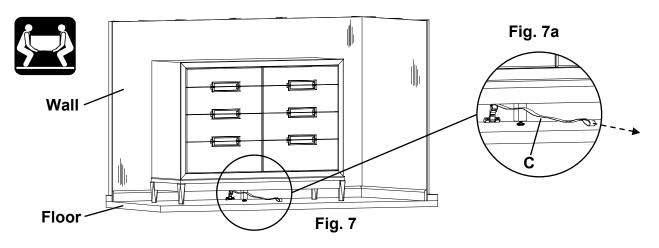

7. Move the item back into position against the wall and reach underneath the piece of furniture to grasp the loop in the free end of the strap. Pull the free end of the strap until portion between the Cam Buckle (A) and the back apron of the item is tight. See Figures 7 and 7a. If you need to move the piece of furniture reach beneath and locate the buckle which connects the two sections of the strap and depress the release lever, then pull on the section of strap that is between the buckle and the back apron of the furniture until there is enough slack to allow you to pull the item away from the wall.