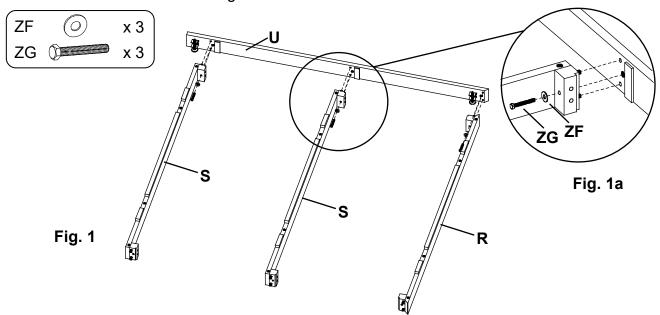

#### Assembly Instructions

This assembly requires two people.

**Tools Required**: Phillips screwdriver, 1/2" open end or box end wrench.

1. Lay out and identify the parts from the Queen (#2587) or King (#2592) Base Kit. Set aside part Trestle Rail (V) (Queen) or Trestle Rail (W) (King) for use later in the assembly process. Use the notch and dowels on Square End Support (S) and Mitered End Support (R) as a guide attach to the Right Support (U) using the Hex Bolts (ZG) and Washers (ZF) from the Headboard/Footboard Kit. See Figures 1 and 1a.

2. Attach the assembly to the Left Support (T) Using Hex Bolts (ZG) and Washers (ZF). See Figures 2 and 2a. Identify the Headboard end of the assembly and place near the final bed location. See drawing below.