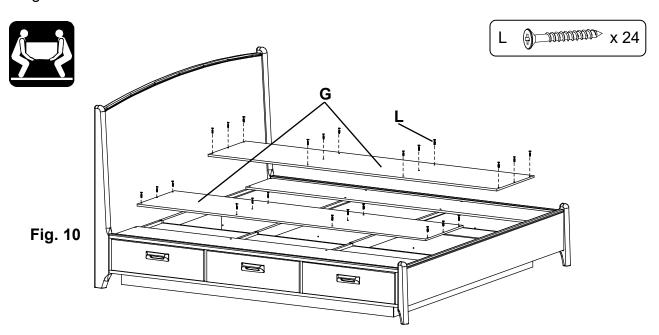

#### Assembly Instructions

This assembly requires two people.

9. Insert Queen Trestle Rail Supports (V) or KingTrestle Rail Supports (W). See Figures 9 and 9a.

10. Place the Left/Right Center Deckboards (G) as shown in Figure 11 and secure with twelve #8x1-1/4" Black Screws (L). There should be a small gap between each deckboard. See Figure 10.