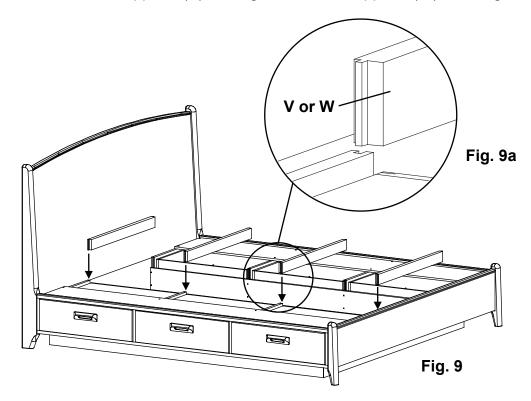

#### Assembly Instructions

This assembly requires two people.

9. Insert Queen Trestle Rail Supports (V) or KingTrestle Rail Supports (W). See Figures 9 and 9a.

10. Place the Left/Right Center Deckboards (G) as shown in Figure 11 and secure with twelve #8x1-1/4" Black Screws (L). There should be a small gap between each deckboard. See Figure 10.