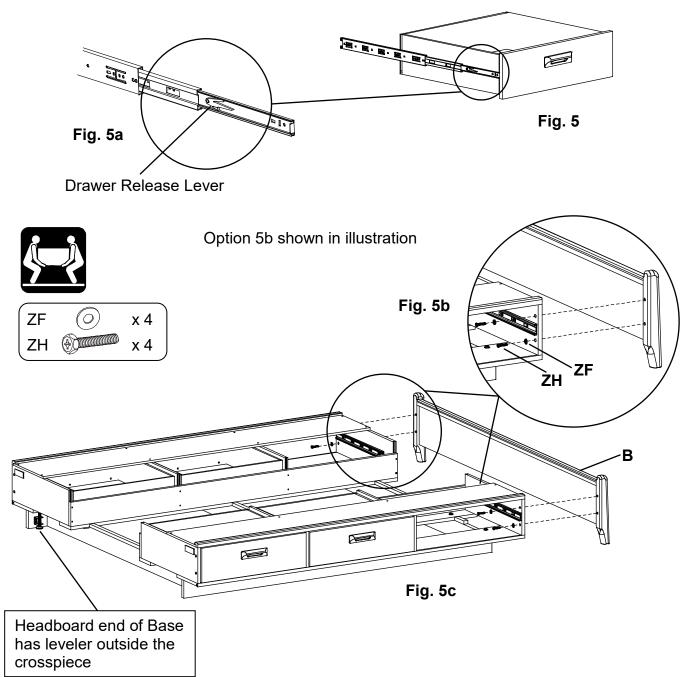

#### Assembly Instructions

This assembly requires two people.

5. NOTE: When attaching the Footboard (B) to the Pedestal/Base assembly attach it at the end of the Base with the leveler behind the crosspiece.

There are two options to attach the Footboard (B) to the Pedestal Assembly. Option a) Release the two drawers (E) at the end of the assembly as shown in Fig. 5a. Open the Drawers (E) until the back edge of the drawer is even with the front of the Pedestal. Reach under the attached deckboard from the backside of the pedestal and insert Bolts (ZH) and Washers (ZF) into the Footboard (B). Push the drawers closed. Option b) remove the two end drawers (E) completely. Insert the bolts and washers into the Footboard and reinstall the drawers. See Fig. 5b, 5c.

Assembly Instructions

This assembly requires two people.

6. Attach the Headboard (A) with Hex Bolts (ZH) and Washers (ZF) using assembly option a) or b) from Step 5. See Figures 6 and 6a.

Option 5b shown in illustration