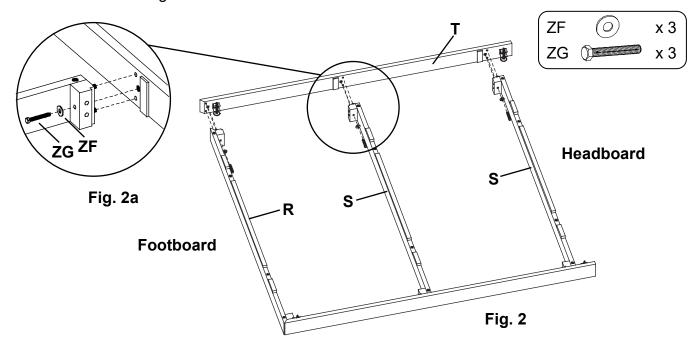

2. Attach the assembly to the Left Support (T) Using Hex Bolts (ZG) and Washers (ZF). See Figures 2 and 2a. Identify the Headboard end of the assembly and place near the final bed location. See drawing below.