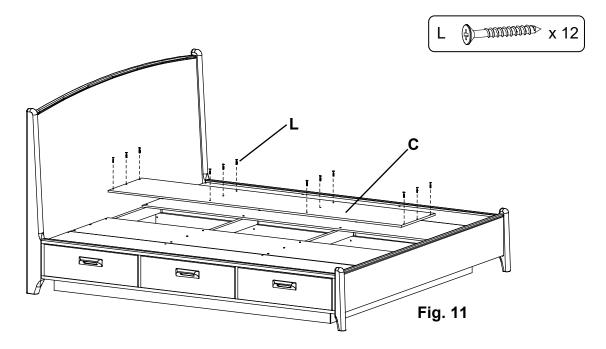

#### Step 11 is for the Bryce King Curved Panel Storage Bed (#2624)

11. Attached to the back of the Headboard is the Center Deckboard. Remove and place the Center Deckboard (C) as shown in Figure 11 and secure with twelve #8 x 1-1/4" Black Screws (L). If you need to adjust the center feet, remove the Center Deckboard, adjust the glides and reattach the deckboard.