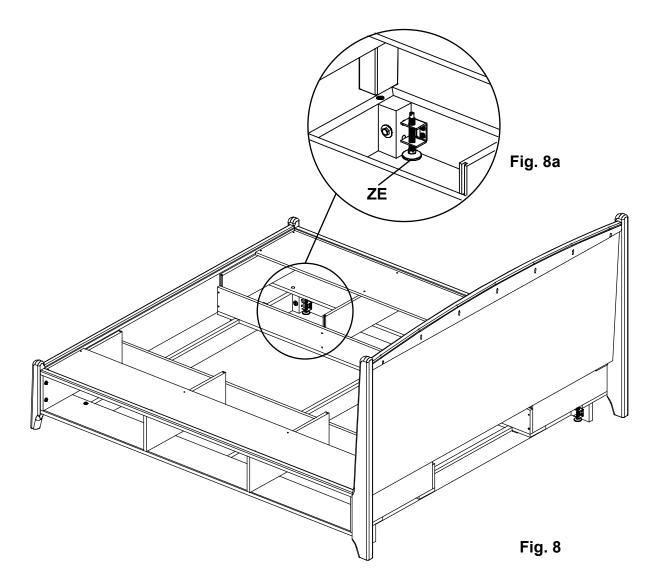

#### Assembly Instructions

This assembly requires two people.

- 7. Once the Headboard and Footboard are attached, open all drawers and tighten Hex Bolts (ZH) and Washers (ZF) on the inside of the bed assembly.
- 8. Adjust levelers (ZE) only if floor is uneven or if bed has movement . See Figures 8 and 8a.