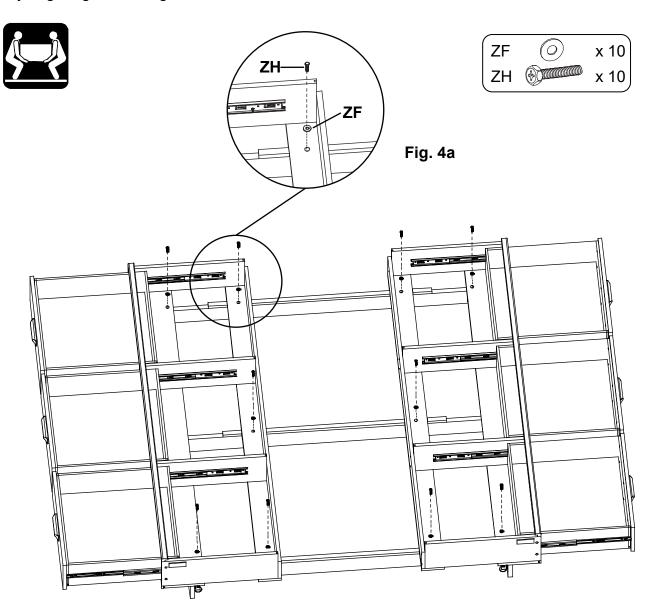

## Assembly Instructions

This assembly requires two people.

4. Open the drawers and attach the pedestal to the base using Hex Bolts (ZH) and Washers (ZF) only finger tight. See Figures 4 and 4a.

Fig. 4

(Notched Deckboards removed for illustration purposes)