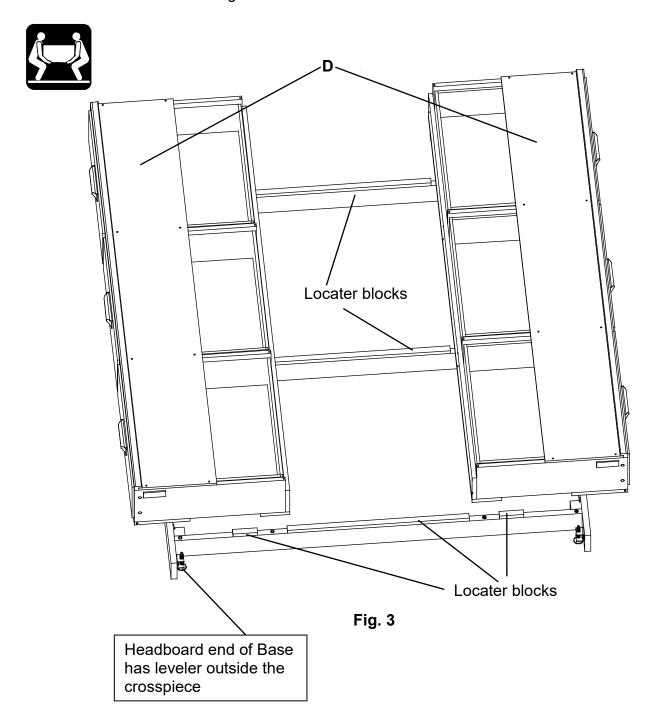

### Assembly Instructions

This assembly requires two people.

3. Place each pedestal (D) on top of the base kit against the side of and between the locater blocks of the Base Kit. See Figure 3.