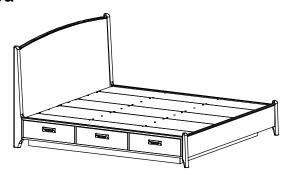

## **Bryce Curved Panel Storage Beds**

## **2620RLN**

Bryce Queen Curved Panel Storage Bed

#### **2624RLN**

**Bryce King Curved Panel Storage Bed** 

Thank you for allowing us to help you furnish your home. We are certain you will be delighted with your new furniture for many years to come.