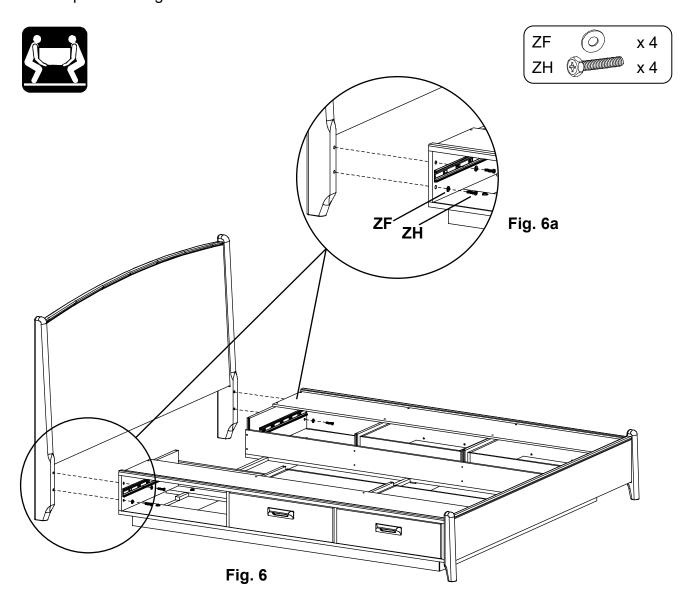

Assembly Instructions

This assembly requires two people.

6. Attach the Headboard (A) with Hex Bolts (ZH) and Washers (ZF) using assembly option a) or b) from Step 5. See Figures 6 and 6a.

Option 5b shown in illustration