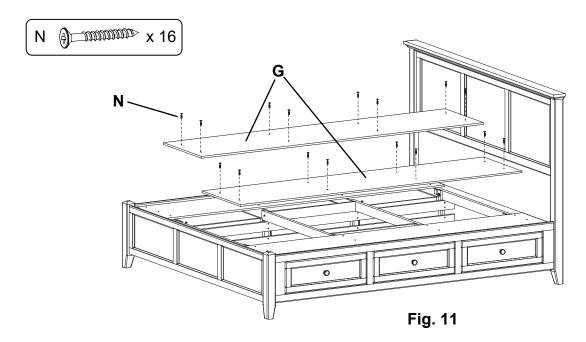

11. Place the Left/Right Center Deckboards (G) as shown in Figure 11 and secure with eight #8x1-1/4" Black Screws (N). There should be a small gap between each deckboard.