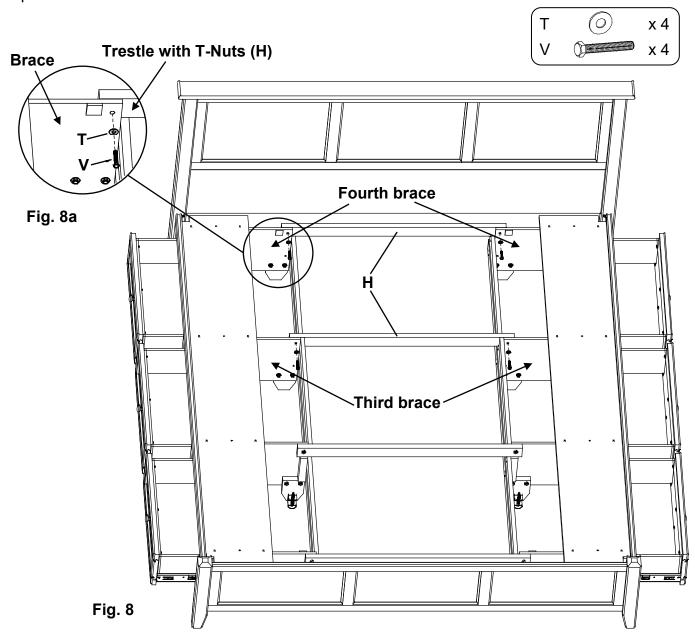

#### Assembly Instructions

This assembly requires two people.

8. Face the Headboard and stand in between the third and fourth braces. Place a Trestle with T-Nuts (H) on the outside surfaces of the third **upper** left and right braces so the T-nuts sit near the top. See Figures 8 and 8a. Line up the upper edges of the trestle and braces so they are nearly flush. Insert two 1/4" x 1-1/2" Hex Bolts (V) and Washers (T) and tighten. Repeat for the fourth braces.