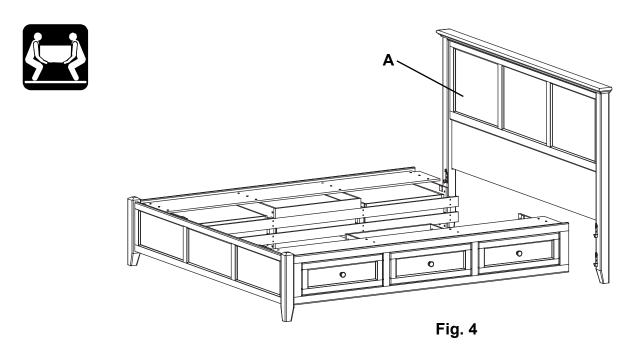

#### Assembly Instructions

This assembly requires two people.

3. Repeat step three for the left side. See Figures 3 and 3a.

4. Align the Brackets on both sides and slide the Pedestal/Footboard assembly down on to the Headboard (A). See Figure 4.