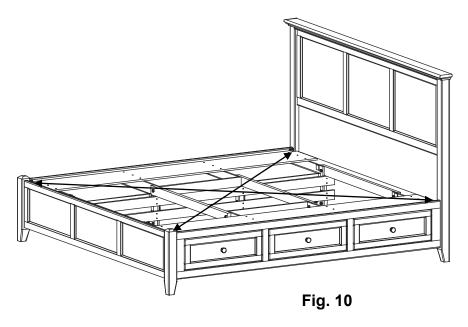

#### Assembly Instructions

This assembly requires two people.

10. To make sure the bed is square, measure the distance between opposing corners. If one of the measurements is larger, tap on a footboard leg until the measurement is equal. See Figure 10.