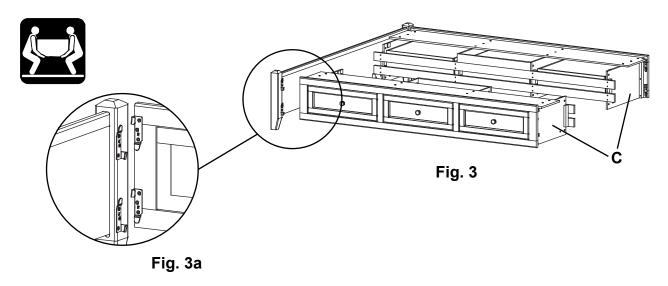

#### Assembly Instructions

This assembly requires two people.

3. Repeat step three for the left side. See Figures 3 and 3a.

4. Align the Brackets on both sides and slide the Pedestal/Footboard assembly down on to the Headboard (A). See Figure 4.