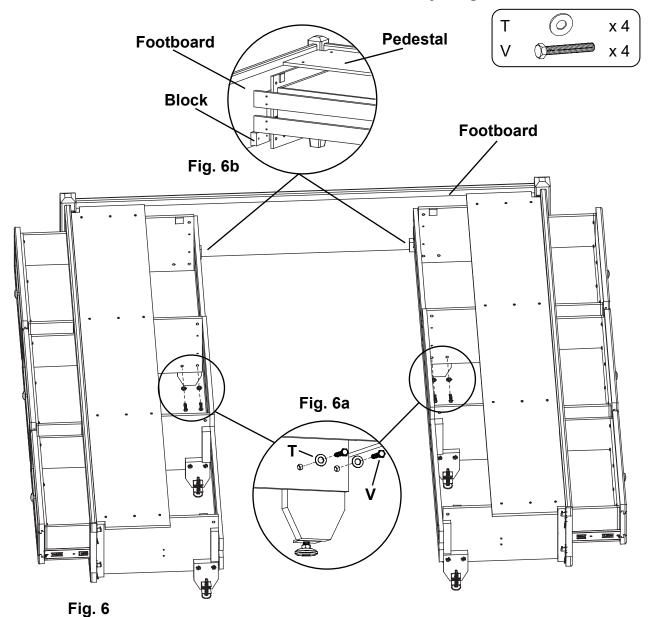

#### Assembly Instructions

This assembly requires two people.

6. NOTE: There are blocks mounted on the backside of the Footboard to support the end of the pedestal eliminating the need for an Assembled Foot in this position where it would be easily visible. Do not attach an Assembled Foot in the position near the Footboard. See Figure 6b.

Attach an Assembled Foot (I) to the bottom corner of the second brace from the Footboard on each pedestal using two 1/4" x 1-1/2" Hex Bolts (V) and Washers (T) and tighten. See Figures 6, 6a and 6b.

IMPORTANT: Make sure the Glides touch the floor and carry weight.