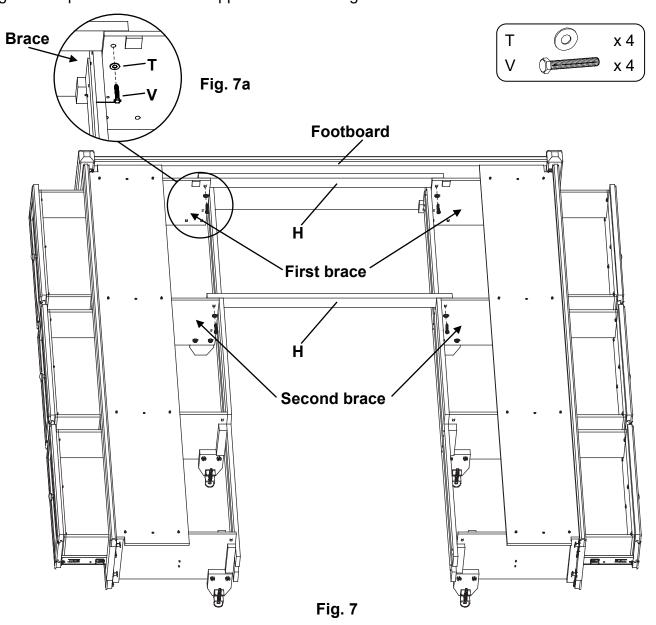

#### Assembly Instructions

This assembly requires two people.

7. Open the drawers. Face the Footboard and stand in between the first and second braces. Place a Trestle with T-Nuts (H) on the outside surfaces of the first upper left and right braces so that the T-Nuts (U) sit near the top. See Figure 7a. Line up the upper edges of the trestle and braces so they are nearly flush. Insert two 1/4" x 1-1/2" Hex Bolts (V) and Washers (T) and tighten. Repeat for the second upper brace. See Figures 7 and 7a.

Headboard removed for illustration purposes.