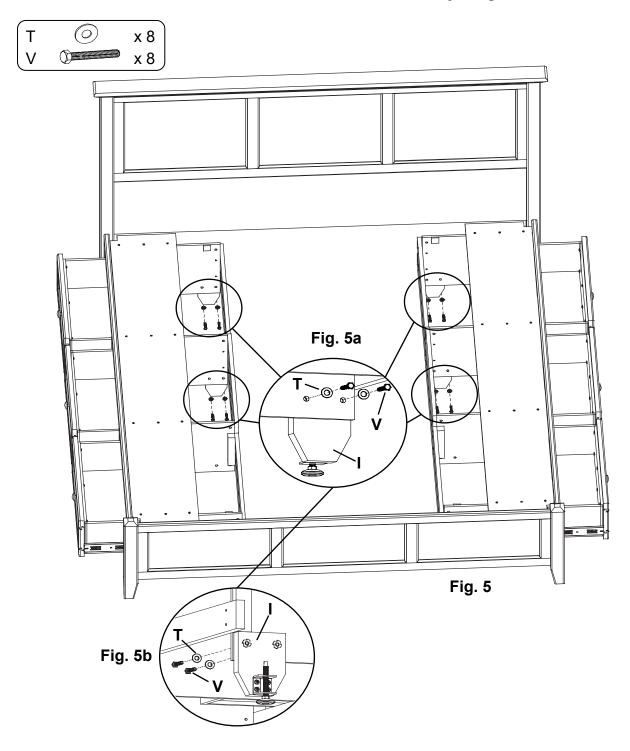

#### Assembly Instructions

This assembly requires two people.

5. Facing the Headboard open the drawers slightly as shown in figure 5. Attach an Assembled Foot (I) to the bottom corner of the two braces closest to the Headboard on each pedestal using two 1/4" x 1-1/2" Hex Bolts (V) and Washers (T) and tighten. See Figures 5, 5a, and 5b.

#### IMPORTANT: Make sure the Glides touch the floor and carry weight.