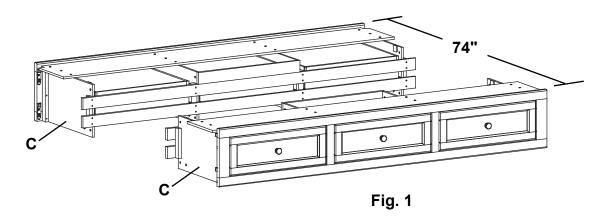

Assembly Instructions

This assembly requires two people.

Tools Required: Phillips screwdriver, 7/16" open end or box end wrench and Tape measure

1. Place both Pedestals (C) approximately 74" apart as shown in Figure 1.