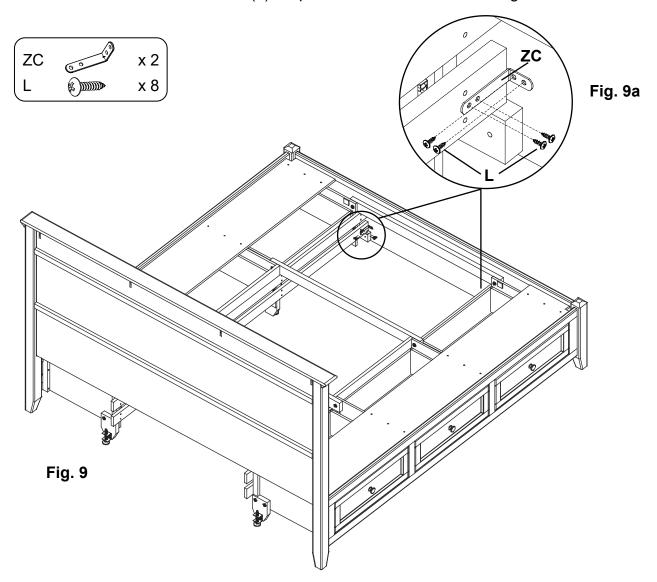

#### Assembly Instructions

This assembly requires two people.

9. Facing the Footboard, attach the Pedestal Assembly to the Footboard with a 90° Bracket (ZC) and four #6 x 1/2" Philtruss Screws (L). Repeat for the other side. See Figures 9 and 9a.