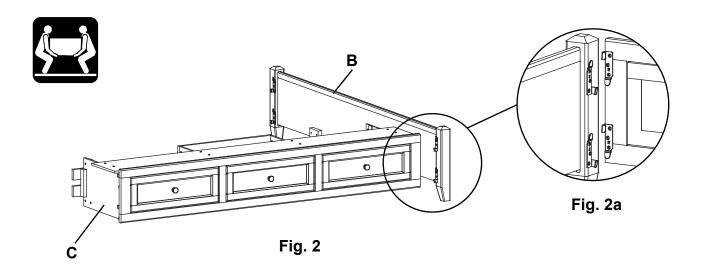

2. To attach the Footboard (B) to the Pedestal (C), align the Brackets and slide the Pedestal down on to the Footboard (B). See Figures 2 and 2a.