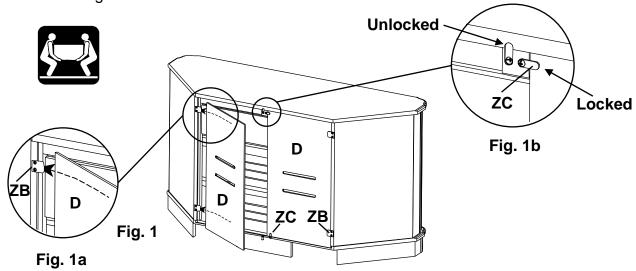

### Tool Required: Phillips Screwdriver, Pencil.

1. Move the unit to its final destination. To level the unit, turn the Small Adjustable Glides (ZJ) found at the bottom left and right front corners.

To place your media components and access wires into the console more easily, you may want to detach the Removable Backs (D). To do so, unlock the Turn Buttons (ZC) as shown in Figures 1 and 1a. Slide the Backs away and place them off to the side. To put them back into place, slide the Backs behind the Drawer Stops (ZB) and position the Turn Button so that it is locked. See Figure 1b.