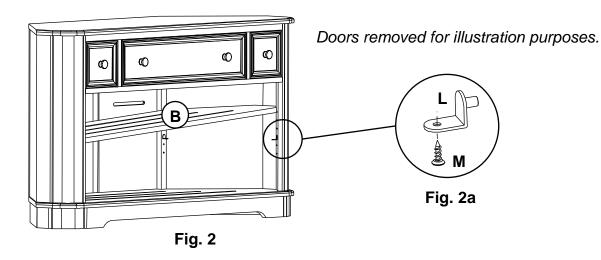

2. To move the Adjustable Shelf (B), remove the #6 x 1/2" Undercut Screws (M) and the Shelf (B). Reposition the Shelf Brackets (L) to the desired positions, replace the shelf and insert the screws. See Figures 2 and 2a.