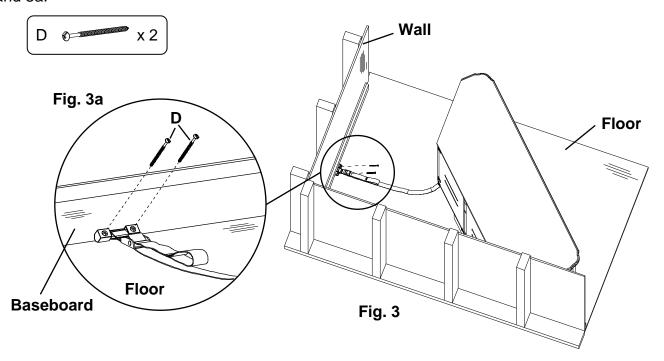

3. Decide where you want to place the piece of furniture in your room. Mark the baseboard with a pencil mark directly behind the location where the tipping restraint is attached to your item. Move the item away from the wall far enough to allow you to access the spot where the baseboard meets the floor. Position the straps and Plastic Bracket (B) as shown in Figures 3 and 3a with the angled corners of the Plastic Bracket (B) firmly placed against the seam of the baseboard and floor. Attach by driving #8 x 3" Pan Head Screws (D) through the holes in the Plastic Bracket (B) into the seam below the baseboard where it meets the floor. See Figures 3 and 3a.