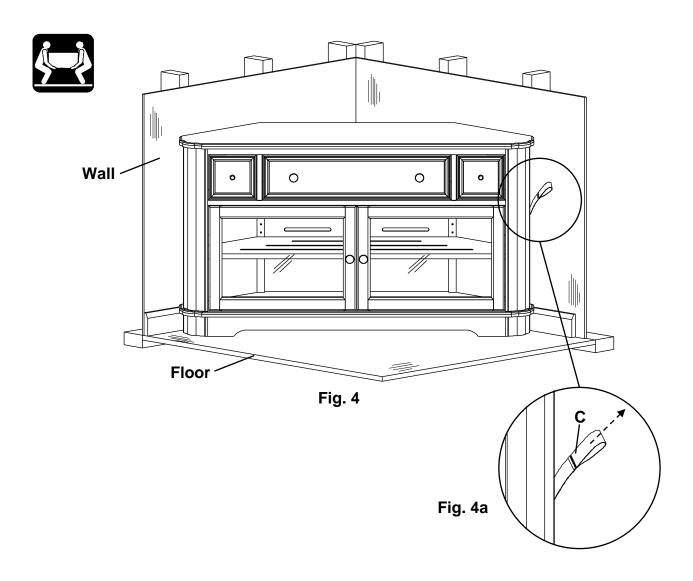

Assembly Instructions

4. Move the item back into position against the wall and reach behind the piece of furniture to grasp the loop in the free end of the strap. Pull the free end of the strap until portion between the Cam Buckle (A) and the back apron of the item is tight. See Figures 4 and 4a. If you need to move the piece of furniture reach behind and locate the buckle which connects the two sections of the strap and depress the release lever, then pull on the section of strap that is between the buckle and the back apron of the furniture until there is enough slack to allow you to pull the item away from the wall.