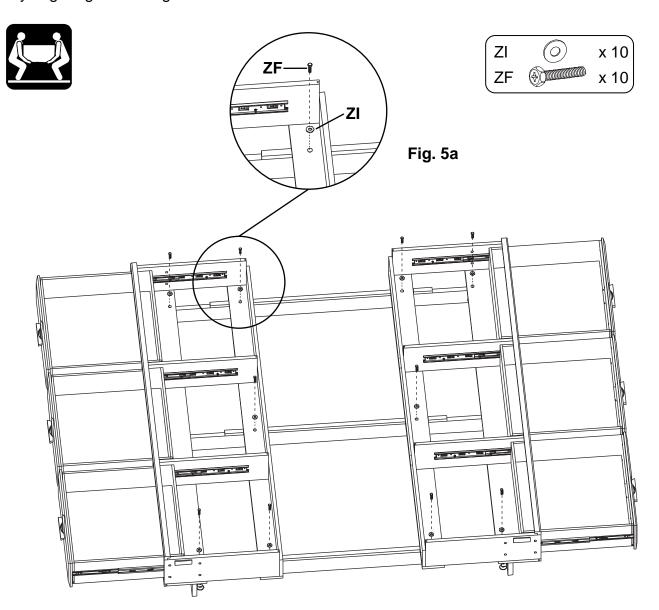

5. Open the drawers and attach the pedestal to the base using Hex Bolts (ZF) and Washers (ZI) only finger tight. See Figures 5 and 5a.

Fig. 5
(Notched Deckboards removed for illustration purposes)

Assembly Instructions