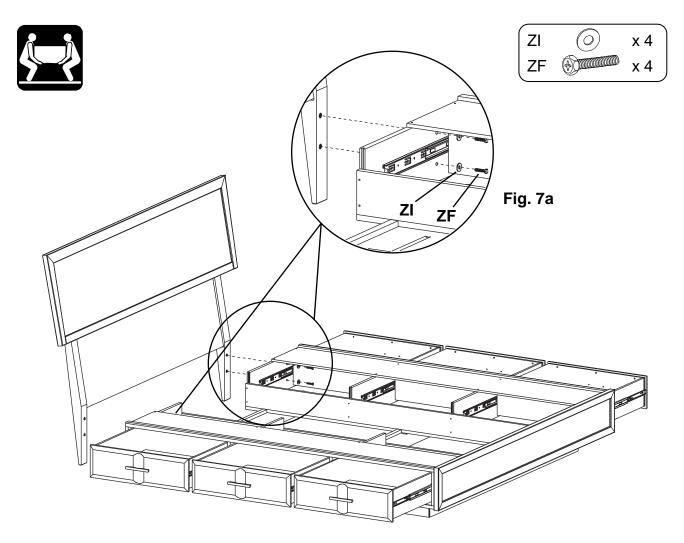

Assembly Instructions

This assembly requires two people.

7. Attach the Headboard (A) with Hex Bolts (ZF) and Washers (ZI). See Figures 7 and 7a.

Assembly Instructions

This assembly requires two people.

- 8. Once the Headboard and Footboard are attached, open all drawers and tighten Hex Bolts (ZF) and Washers (ZI) on the inside of the bed assembly.
- 9. Adjust levelers (ZC) only if floor is uneven or if bed has movement . See Figures 9 and 9a.