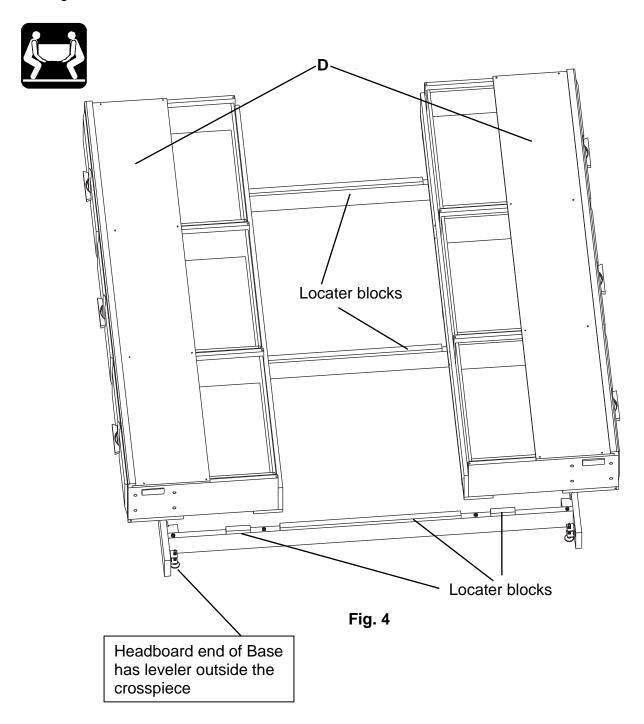

Assembly Instructions

This assembly requires two people.

4. Place each pedestal on top of the base kit against the side of the locater blocks of the Base Kit. See Figure 4.

Assembly Instructions

This assembly requires two people.