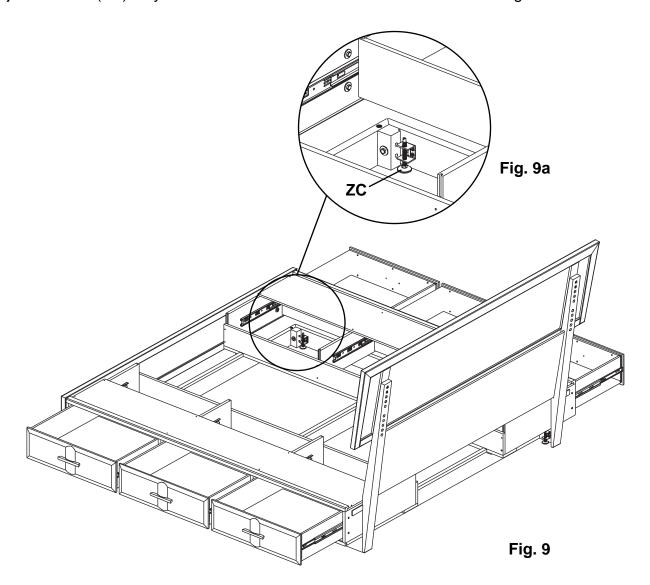

Assembly Instructions

This assembly requires two people.

7. Attach the Headboard (A) with Hex Bolts (ZF) and Washers (ZI). See Figures 7 and 7a.

Assembly Instructions

This assembly requires two people.

- 8. Once the Headboard and Footboard are attached, open all drawers and tighten Hex Bolts (ZF) and Washers (ZI) on the inside of the bed assembly.
- 9. Adjust levelers (ZC) only if floor is uneven or if bed has movement . See Figures 9 and 9a.