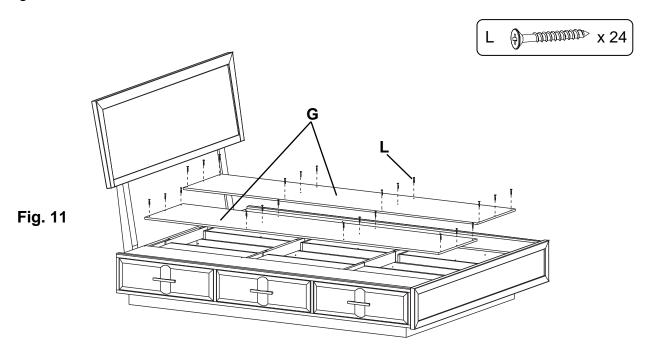

11. Place the Left/Right Center Deckboards (G) as shown in Figure 11 and secure with twenty-four #8x1-1/4" Black Screws (L). There should be a small gap between each deckboard. See Figure 11.

Assembly Instructions
This assembly requires two people.