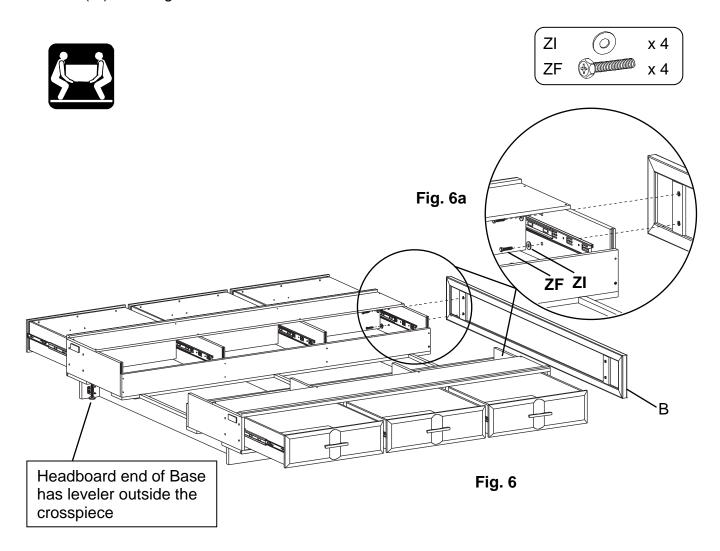

This assembly requires two people.

6. NOTE: When attaching the Footboard to the Pedestal/Base assembly attach it at the end of the Base with the leveler behind the crosspiece. Attach the Footboard (B), with Hex Bolts (ZF) and Washers (ZI). See Figures 6 and 6a.