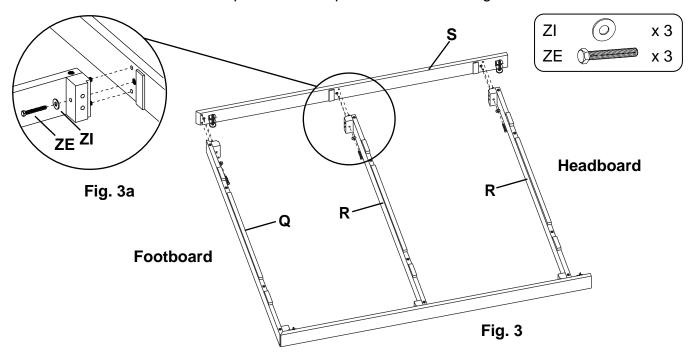

3. Attach the assembly to the Left Support (S) Using Hex Bolts (ZE) and Washers (ZI). See Figures 3 and 3a. <u>It is important</u> to identify the Headboard end of the assembly and place near the final bed location. This is important for Steps 6 & 7. See drawing below.