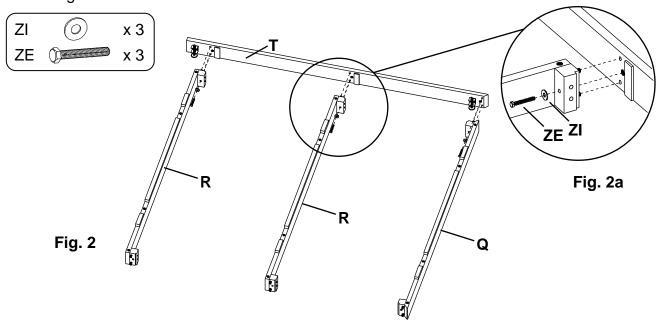

Assembly Instructions

This assembly requires two people.

2. Lay out and identify the parts from the Queen (#2021) or King (#2024) Base Kit. Set aside Trestle Rail (U) (Queen) or Trestle Rail (V) (King) for use later in the assembly process. Use the notch and dowels on Square End Support (R) and Mitered End Support (Q) as a guide attach to the Right Support (T) using the Hex Bolts (ZE) and Washers (ZI) from the Headboard/Footboard Kit. See Figures 2 and 2a.