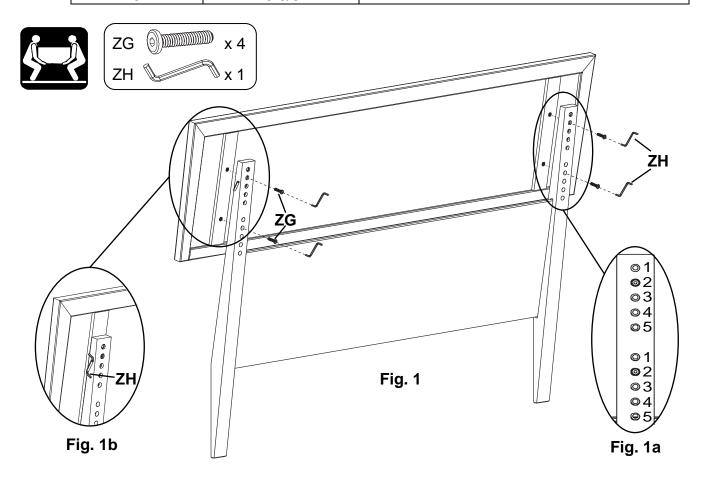

### Assembly Instructions

This assembly requires two people.

**Tools Required**: Phillips screwdriver, 1/2" open end or box end wrench, Tape measure and Z Hex Wrench which is attached to the back right leg of the Headboard. See Figure 1b.

1. The Headboard for this bed is adjustable. It can be raised or lowered depending on the thickness of your mattress. The holes for adjusting the height are numbered on the back of the headboard legs. The chart below provides suggested settings based on the thickness of your mattress. It also lists the overall height of the headboard at each setting. You may choose a different setting for a variety of reasons. Individual preference, the number and thickness of pillows on your bed, or the presence of a window or artwork above the Headboard are some of the factors that might lead you to select a different setting than the one we have suggested. To adjust the setting of the headboard use the Hex wrench (ZH) provided to remove the 5/16" X 35mm Bolts (ZG) attaching the Headboard to the Legs of the Headboard. Reposition the Headboard so that the insert nuts in the back line up to the numbered holes that correspond to the height you desire. Reinsert the bolts. See Figures 1 and 1a.

| Screw Position | Headboard Height | Approximate Mattress Thickness Range |
|----------------|------------------|--------------------------------------|
| 1              | 51 3/8"          | >16"                                 |
| 2              | 50 1/8"          | 15-16"                               |
| 3              | 48 7/8"          | 13-15"                               |
| 4              | 47 1/2"          | 11-13"                               |
| 5              | 46 3/8"          | <11"                                 |