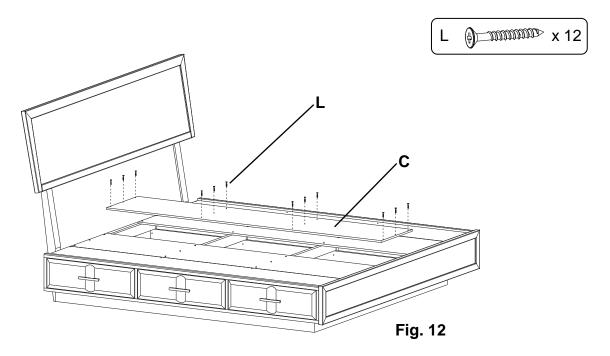

### **Step 12 is for the Addison King Adjustable Storage Bed (#237)**

12. Place the Center Deckboard (C) as shown in Figure 12 and secure with twelve #8 x 1-1/4" Black Screws (L). If you need to adjust the center feet, remove the Center Deckboard, adjust the glides and reattach the deckboard.