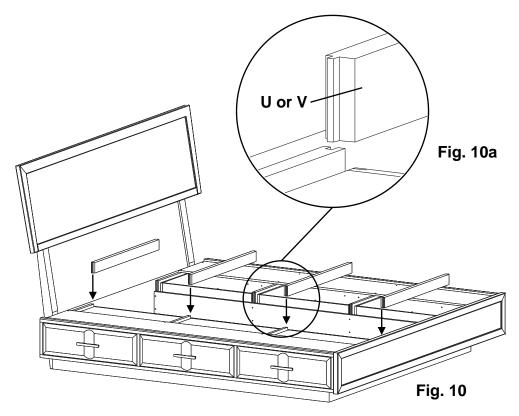

(Bottom Boards removed for illustration purposes)

Assembly Instructions

This assembly requires two people.

 Insert QueenTrestle Rail Supports (U) or King Trestle Rail Supports (V). See Figures 10 and 10a.