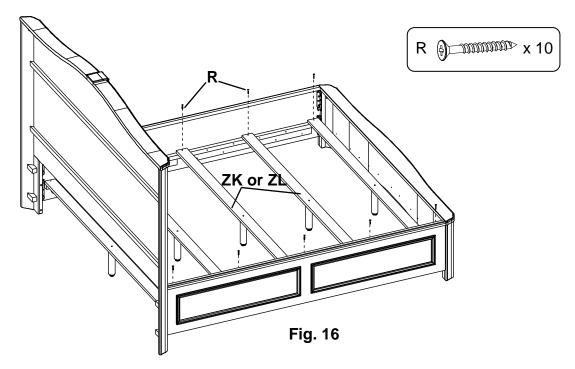

15. Attach Assembled Feet (ZM) to five Queen Slats (ZK) or King Slats (ZL) as shown in Figure 15.

16. Move the bed assembly to its final position. Position the Queen Slats (ZK) or the King Slats (ZL) on the bottom edges of the rails. Attach with #8 x 1-1/4" Black Screws (R). See Figure 16.