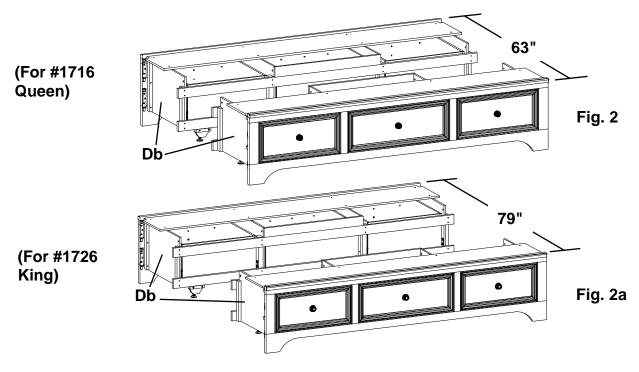

2. Place both Pedestals (Db) approximately 63" apart for #1716 Queen Bed, or 79" apart for #1726 King Bed as shown in Figures 2 and 2a.

3. To attach the Footboard (Bb) to the Pedestal (Db), align the Brackets and slide the Pedestal down on to the Footboard (Bb). See Figures 3 and 3a.