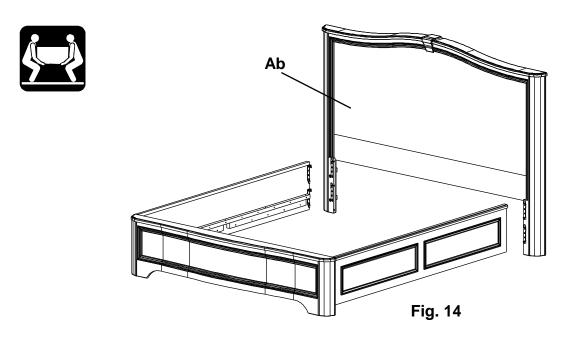

13. Repeat step twelve for the other side. See Figures 13 and 13a.

14. Align the Brackets on both sides and slide the Side Rail/Footboard assembly down on to the Headboard (Ab). See Figure 14.

Assembly Instructions
This assembly requires two people.