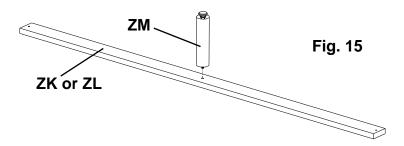

15. Attach Assembled Feet (ZM) to five Queen Slats (ZK) or King Slats (ZL) as shown in Figure 15.

16. Move the bed assembly to its final position. Position the Queen Slats (ZK) or the King Slats (ZL) on the bottom edges of the rails. Attach with #8 x 1-1/4" Black Screws (R). See Figure 16.