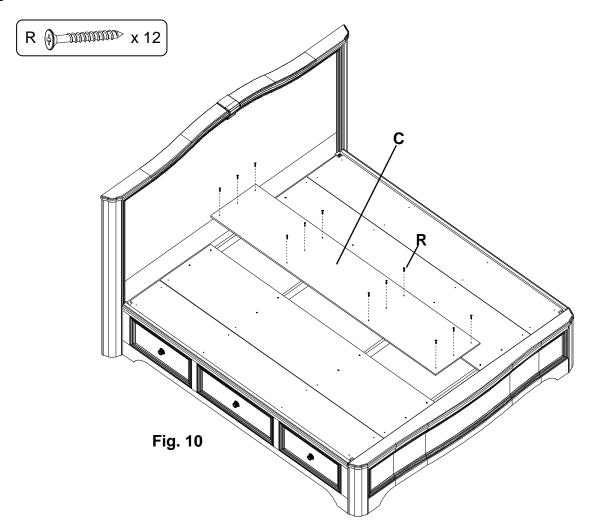

#### **Step 10 is for the Stonewood King Storage Bed (#1726)**

10. Place the Center Deckboard (C) as shown in Figure 10 and secure with twelve #8 x 1-1/4" Black Screws (R). If you need to adjust the Assembled Feet, remove the Center Deckboard, adjust the glides and reattach the deckboard.