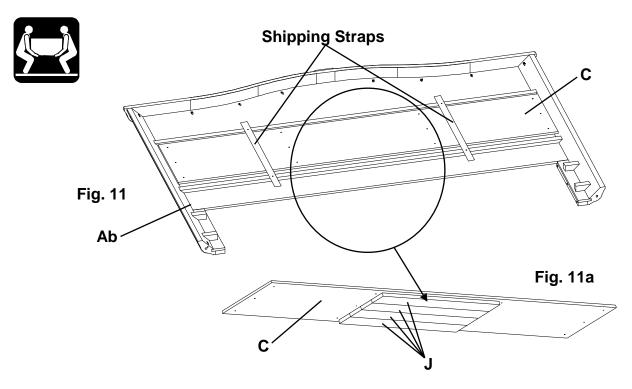

**Step 1 is for the the Stonewood King Storage Bed (#1726)** 

1. Remove the Center Deckboard (C) and King Trestles (J) from the back of the Headboard (Ab) and place to the side. See Figures 1, 1a.

Assembly Instructions
This assembly requires two people.

11. Remove the Queen Trestles (I) that are packed with the Headboard (Ab) (for the 1746 Stonewood Queen Bed) and the Center Deckboard (C) and King Trestles (J) (for the 1749 Stonewood King Bed) from the back of the Headboard (Ab) and discard or recycle them. See Figures 11, 11a.