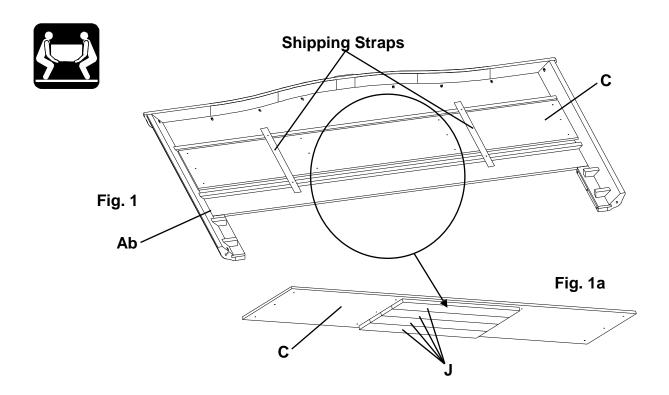

**Step 1 is for the the Stonewood King Storage Bed (#1726)** 

1. Remove the Center Deckboard (C) and King Trestles (J) from the back of the Headboard (Ab) and place to the side. See Figures 1, 1a.

Assembly Instructions
This assembly requires two people.