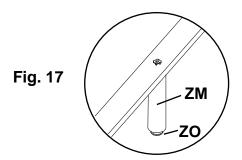

17. Adjust the Adjustable Glides with Hex Nut (ZO) on the Assembled Feet (ZM) so the Glides just touch the floor, making sure the Assembled Feet bear weight. See Figure 17.

1716RGBb\_1726RGBb\_1746RGBc\_1749RGBc Page 15 — 05/18