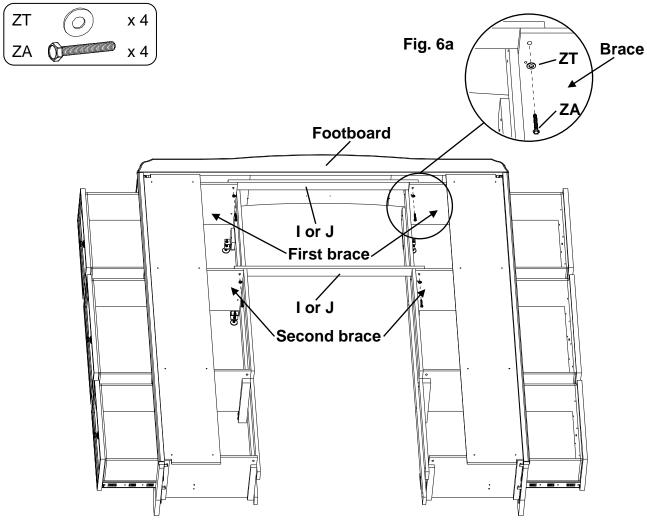

Assembly Instructions
This assembly requires two people.

6. Open the drawers. Face the Footboard and stand in between the first and second braces. Place a Queen Trestle with T-Nuts (I) or King Trestles with T-Nuts (J) on the outside surfaces of the first upper left and right braces so that the T-Nuts (Y) sit near the top. See Figure 6a. Line up the upper edges of the trestle and braces so they are nearly flush. Insert two 1/4" x 1-1/2" Hex Bolts (ZA) and Washers (ZT) and tighten. Repeat for the second upper brace. See Figures 6 and 6a.