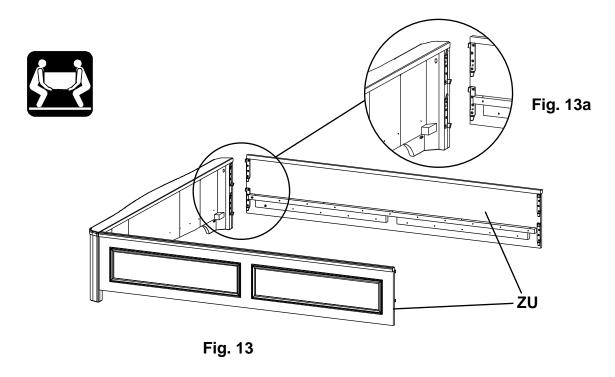

13. Repeat step twelve for the other side. See Figures 13 and 13a.

14. Align the Brackets on both sides and slide the Side Rail/Footboard assembly down on to the Headboard (Ab). See Figure 14.

Assembly Instructions
This assembly requires two people.