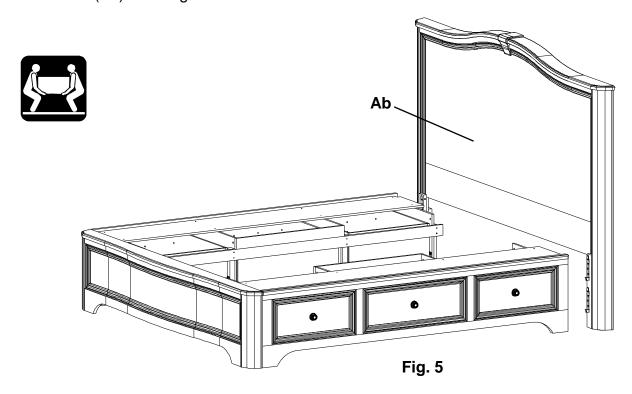

Assembly Instructions
This assembly requires two people.

4. Repeat step three for the other side. See Figures 4 and 4a.

5. Align the Brackets on both sides and slide the Pedestal/Footboard assembly down on to the Headboard (Ab). See Figure 5.