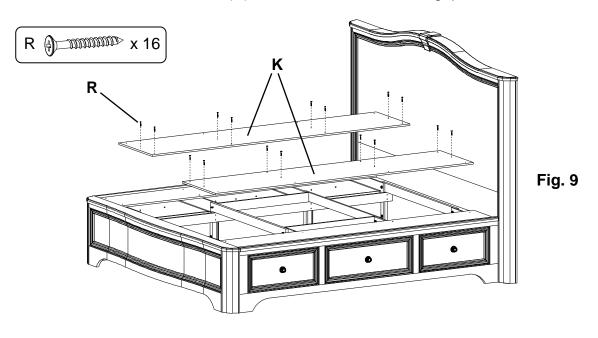

9. Place the Left/Right Center Deckboards (K) as shown in Figure 9 and secure with sixteen #8x1-1/4" Black Screws (R). There should be a small gap between each deckboard.

1716RGBb\_1726RGBb\_1746RGBc\_1749RGBc Page 11 — 05/18