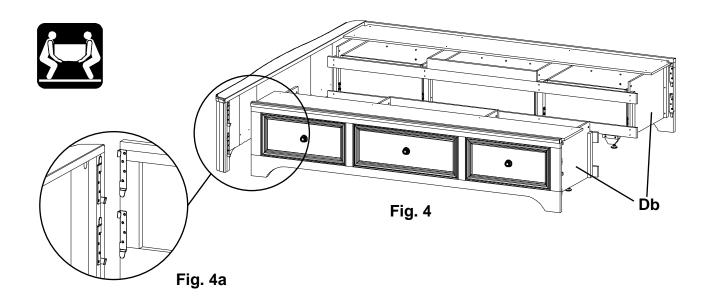

Assembly Instructions
This assembly requires two people.

4. Repeat step three for the other side. See Figures 4 and 4a.

5. Align the Brackets on both sides and slide the Pedestal/Footboard assembly down on to the Headboard (Ab). See Figure 5.