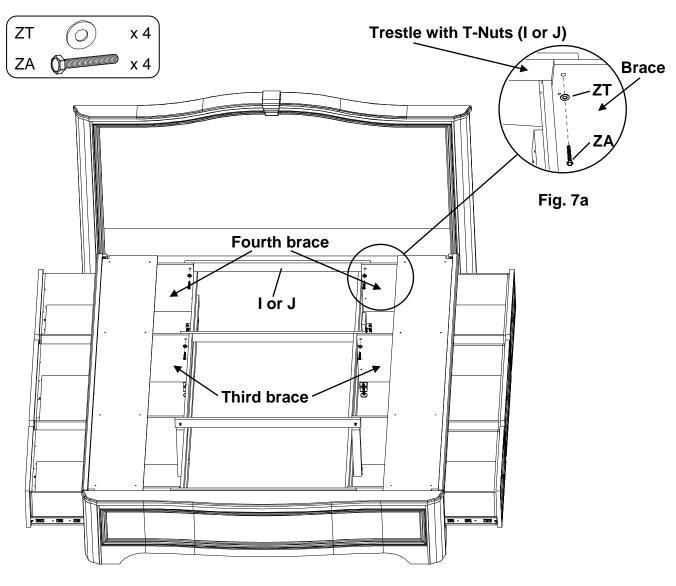

Fig. 6

Headboard removed for illustration purposes.

Assembly Instructions
This assembly requires two people.

7. Face the Headboard and stand in between the third and fourth braces. Place a Queen Trestle with T-Nuts (I) or King Trestles with T-Nuts (J) on the outside surfaces of the third upper left and right braces so that the T-Nuts (Y) sit near the top. See Figures 7 and 7a. Line up the upper edges of the trestle and braces so they are nearly flush. Insert two 1/4" x 1-1/2" Hex Bolts (ZA) and Washers (ZT) and tighten.

Repeat for the fourth braces.

Fig. 7

Assembly Instructions
This assembly requires two people.

8. Place your bed in its final position. Using a 1/2" wrench or Slotted screwdriver adjust the Adjustable Glides (ZG) on the bottoms of the Assembled Feet (M) so that the top edge of the trestles are 17" from the floor.