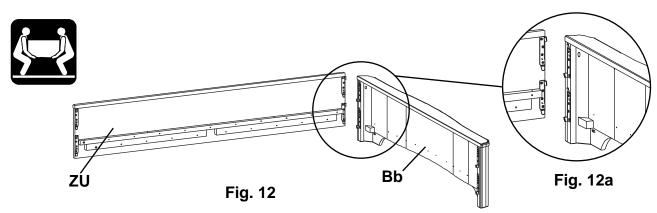

12. To attach the Footboard (Bb) to the Side Rail (ZU), align the Brackets and slide the Side Rail (ZU) down on to the Footboard (Bb). See Figures 12 and 12a.

Assembly Instructions
This assembly requires two people.