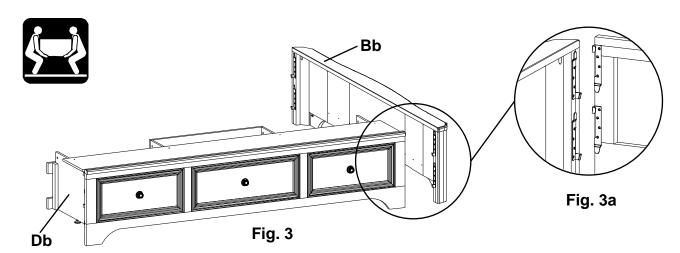

2. Place both Pedestals (Db) approximately 63" apart for #1716 Queen Bed, or 79" apart for #1726 King Bed as shown in Figures 2 and 2a.

3. To attach the Footboard (Bb) to the Pedestal (Db), align the Brackets and slide the Pedestal down on to the Footboard (Bb). See Figures 3 and 3a.

Assembly Instructions
This assembly requires two people.

4. Repeat step three for the other side. See Figures 4 and 4a.

5. Align the Brackets on both sides and slide the Pedestal/Footboard assembly down on to the Headboard (Ab). See Figure 5.