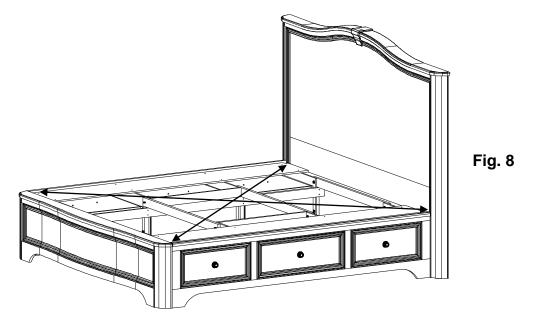

IMPORTANT: Make sure the Glides touch the floor and carry weight.

To make sure the bed is square, measure the distance between opposing corners. If one of the measurements is larger, tap on a footboard leg until the measurement is equal. See Figure 8.