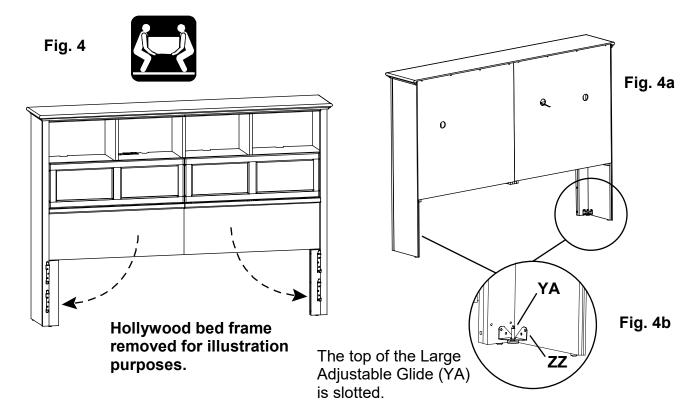

## Note: Assembly can be separated into three pieces for ease of maneuvering through narrow halls and stairways; if you need to perform this process see steps 7 through 11.

- 1. Remove the metal brackets attached to the Headboard (Ah).
- 2. Place the Headboard (Ah) against the end brackets of the frame and mark the locations for the screws. Drill pilot holes approximately 1-1/4" deep. To make sure you don't drill deeper, measure 1-1/4" up from the end of the drill bit and wrap a piece of tape around the bit. Stop drilling when the edge of the tape meets the wood.
- 3. Position the Headboard (Ah) against the frame and attach using six #14 x 1-1/4" Pan Head Screws (YG) and six Washers (ZK).
- 4. Place your bed in its final position. To level the headboard, reach behind the bookcase front legs and, using a slotted screwdriver, find the Large Adjustable Glide (YA). Using a slotted screw driver, rotate the Large Adjustable Glides (YA) clockwise until they bear weight. See Figures 4, 4a and 4b.