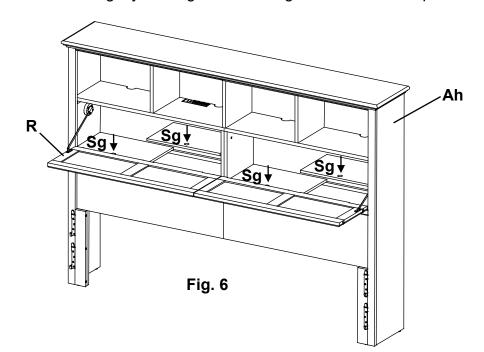

6. Unwrap the False Bottoms (Sg) and place them on top of the rails in the Headboard Assembly (Ah). Make sure the finger holes face forward as shown in Figure 6. After you have placed your electronics inside the cubbies, use the Wire Clips (ZS) on the underside of the cubbies to secure the wires. Close the door tightly making sure the magnetic catches and plates securely touch.