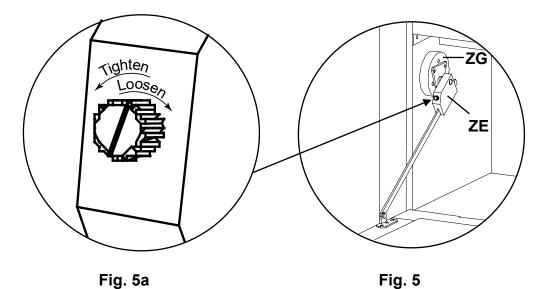

This is important if the bookcase headboard sits upon a carpet tack strip.

5. Open the Door (R). To adjust the brake tension on the Door Stay (ZE) turn the screw on the front of the Door Stay clockwise to loosen or counterclockwise to tighten. See Figures 5 and 5a.