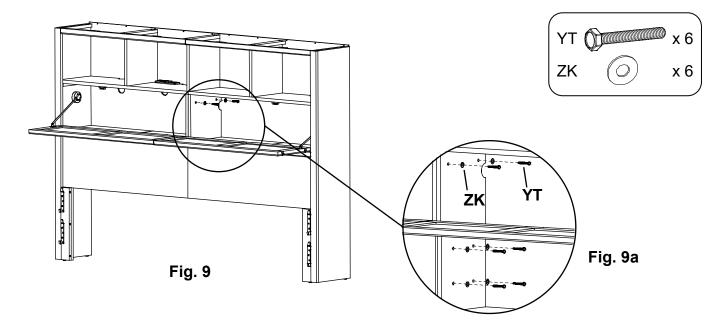

9. Open the Doors and remove the 1/4" x 1-1/2" Hex Bolts (YT) and 18mm Washers (ZK). See Figures 9 and 9a.

10. Carefully separate the two halves of the Case Assembly. See Figures 10 and 10a.

11. After moving the headboard sections into your room reassemble the Headboard by reversing these steps.