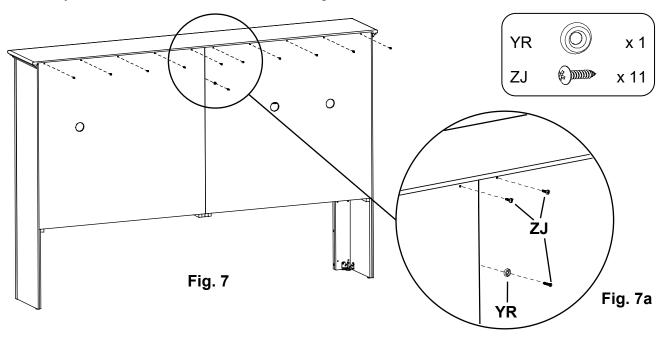

7. To divide this larger unit into three sub-assemblies, start by removing the Top Assembly (XA). Remove the #6 x 5/8" Philtruss Screw (ZJ) and #8 Washer (YR) connecting the Backs to the Vertical Divider, and the #6 x 5/8" Philtruss Screws (ZJ) connecting the backs to the Top Assembly. Do not remove the Backs. See Figures 7 and 7a.