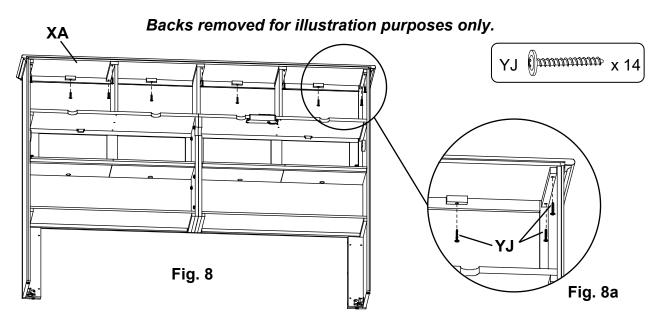

8. Figure 8 shows the locations of the screws that need to be removed. You can access these from the front of the unit. Remove the #8 x 1-3/8" Lo-Profile Screws (YJ) attaching the Sides, Vertical Dividers and Blocks to the Top. Carefully remove the Top Assembly (XA) from the Case. See Figures 8 and 8a.