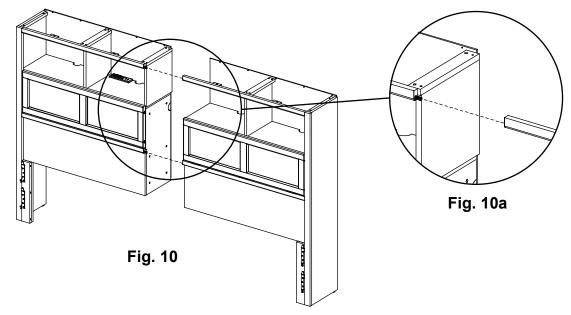

9. Open the Doors and remove the 1/4" x 1-1/2" Hex Bolts (YT) and 18mm Washers (ZK). See Figures 9 and 9a.

10. Carefully separate the two halves of the Case Assembly. See Figures 10 and 10a.

11. After moving the headboard sections into your room reassemble the Headboard by reversing these steps.