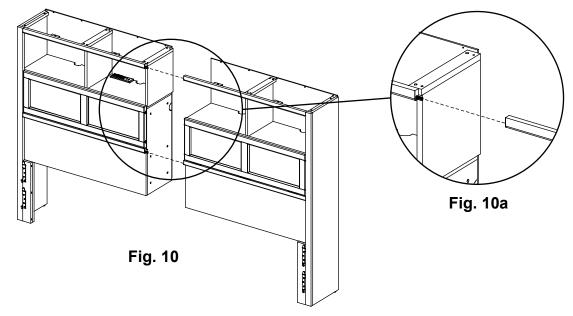

9. Open the Doors and remove the 1/4" x 1-1/2" Hex Bolts (YT) and 18mm Washers (ZK). See Figures 9 and 9a.

10. Carefully separate the two halves of the Case Assembly. See Figures 10 and 10a.

11. After moving the headboard sections into your room reassemble the Headboard by reversing these steps.