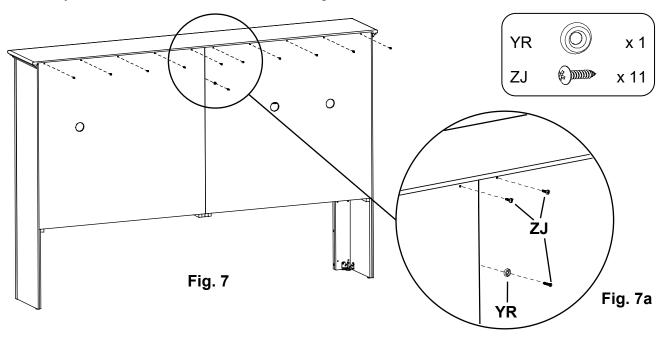

the wires. Close the door tightly making sure the magnetic catches and plates securely touch.

7. To divide this larger unit into three sub-assemblies, start by removing the Top Assembly (XA). Remove the #6 x 5/8" Philtruss Screw (ZJ) and #8 Washer (YR) connecting the Backs to the Vertical Divider, and the #6 x 5/8" Philtruss Screws (ZJ) connecting the backs to the Top Assembly. Do not remove the Backs. See Figures 7 and 7a.