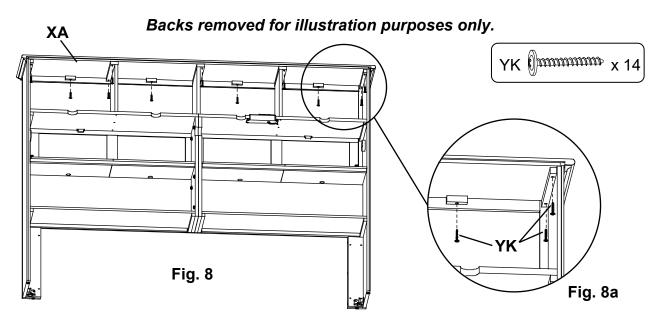

 Figure 8 shows the locations of the screws that need to be removed. You can access these from the front of the unit. Remove the #8 x 1-3/8" Lo-Profile Screws (YK) attaching the Sides, Vertical Dividers and Blocks to the Top. Carefully remove the Top Assembly (XA) from the Case. See Figures 8 and 8a.