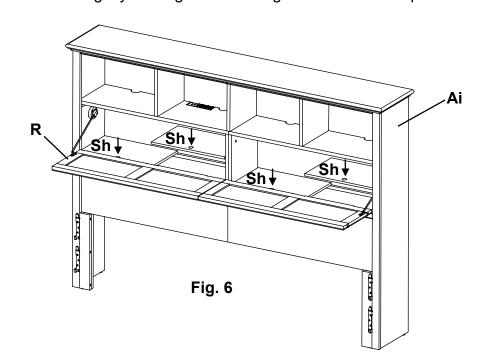

6. Unwrap the False Bottoms (Sh) and place them on top of the rails in the Headboard Assembly (Ai). Make sure the finger holes face forward as shown in Figure 6. After you have placed your electronics inside the cubbies, use the Wire Clips (ZS) on the underside of the cubbies to secure