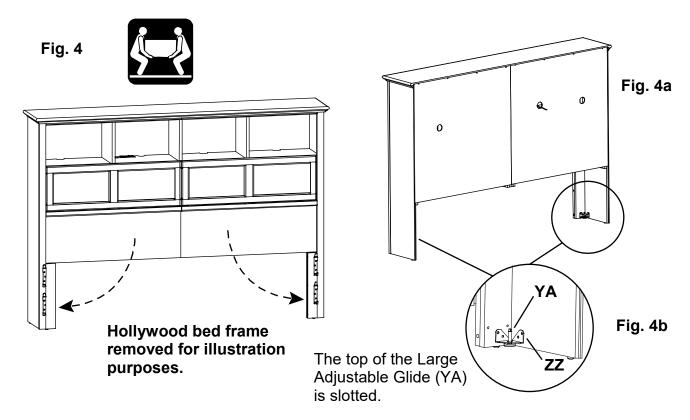

# Note: Assembly can be separated into three pieces for ease of maneuvering through narrow halls and stairways; if you need to perform this process see steps 7 through 11.

- 1. Remove the metal brackets attached to the Headboard (Ai).
- 2. Place the Headboard (Ai) against the end brackets of the frame and mark the locations for the screws. Drill pilot holes approximately 1-1/4" deep. To make sure you don't drill deeper, measure 1-1/4" up from the end of the drill bit and wrap a piece of tape around the bit. Stop drilling when the edge of the tape meets the wood.
- 3. Position the Headboard (Ai) against the frame and attach using six #14 x 1-1/4" Pan Head Screws (YH) and six Washers (ZK).
- 4. Place your bed in its final position. To level the headboard, reach behind the bookcase front legs and, using a slotted screwdriver, find the Large Adjustable Glide (YA). Using a slotted screw driver, rotate the Large Adjustable Glides (YA) clockwise until they bear weight. See Figures 4, 4a and 4b.