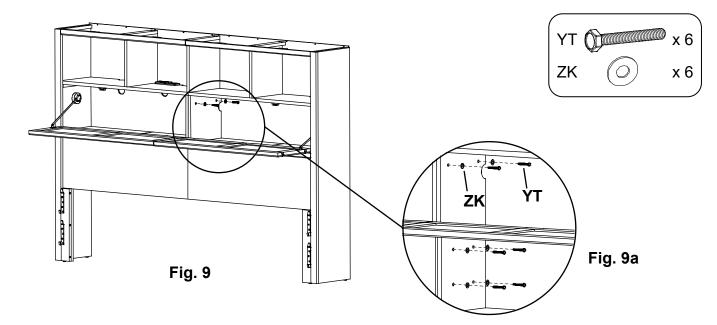

9. Open the Doors and remove the 1/4" x 1-1/2" Hex Bolts (YT) and 18mm Washers (ZK). See Figures 9 and 9a.

10. Carefully separate the two halves of the Case Assembly. See Figures 10 and 10a.

11. After moving the headboard sections into your room reassemble the Headboard by reversing these steps.