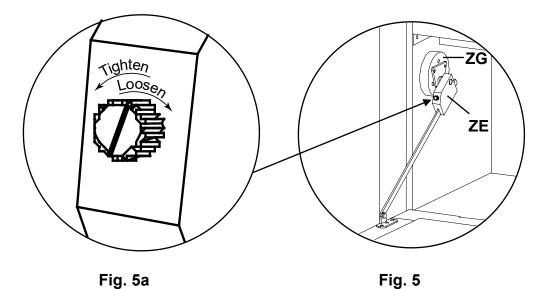

This is important if the bookcase headboard sits upon a carpet tack strip.

5. Open the Door (R). To adjust the brake tension on the Door Stay (ZE) turn the screw on the front of the Door Stay clockwise to loosen or counterclockwise to tighten. See Figures 5 and 5a.