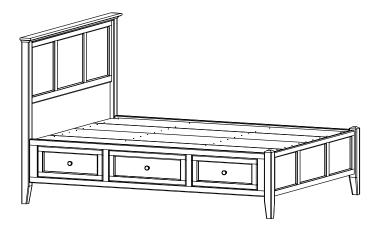

Tools Required: Phillips screwdriver, 7/16" open end or box end wrench and Tape measure

1. Remove the Trestles (Da) and Assembled Feet (Ua) from the backs of the Headboard (A) and Footboard (Ba) and place them off to the side. See Figures 1 and 1a.