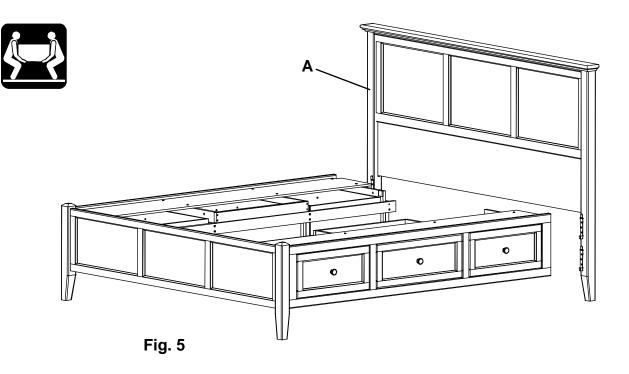

4. Repeat step three for the left side.

5. Align the Brackets on both sides and slide the Pedestal/Footboard assembly down on to the Headboard (A). See Figure 5.

6. Open the drawers. Face the Footboard and stand in between the first and second braces. Place a Trestle with T-Nuts (Da) on the outside surfaces of the first upper left and right braces so that the T-Nuts (ZU) sit near the top. See Figure 6a. Line up the upper edges of the trestle and braces so they are nearly flush. Insert two 1/4" x 1-3/4" Hex Bolts (F) and Washers (H) and tighten. Repeat for the second upper brace.