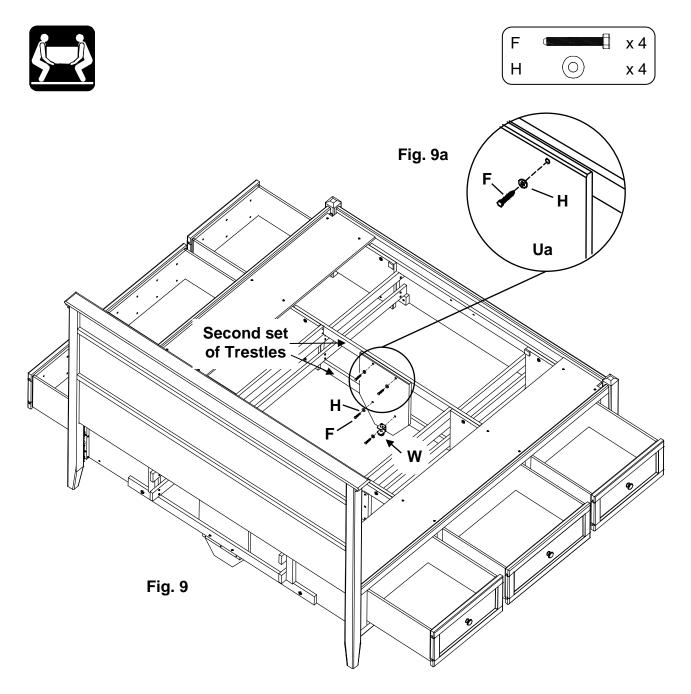

# 9. NOTE: There are blocks mounted on the back side of the Footboard to support the end of the pedestal eliminating the need for a Assembled Foot in this position where it would be easily visible. Do not attach an Assembled Foot in the position near the footboard.

Facing the Footboard, place an Assembled Foot (Ua) on the inside of the second set of Trestles and attach with four Washers (H) and four 1/4" x 1-3/4" Hex Bolts (F). See Figures 9 and 9a.

Place your bed in its final position. Adjust all three Glides (W) found at the bottoms of the Assembled Feet so that the Glides just touch the floor.

#### IMPORTANT: Make sure the Glides touch the floor and carry weight.

10. Facing the Footboard, attach the Pedestal Assembly to the Footboard with a 90° Bracket (ZG) and four #6 x 1/2" Philtruss Screws (YD). Repeat for the other side. See Figures 10 and 10a.