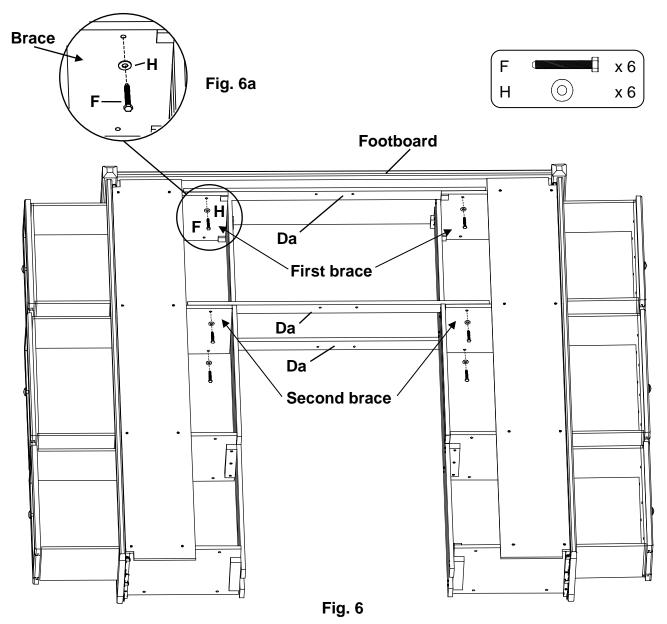

4. Repeat step three for the left side.

5. Align the Brackets on both sides and slide the Pedestal/Footboard assembly down on to the Headboard (A). See Figure 5.

6. Open the drawers. Face the Footboard and stand in between the first and second braces. Place a Trestle with T-Nuts (Da) on the outside surfaces of the first upper left and right braces so that the T-Nuts (ZU) sit near the top. See Figure 6a. Line up the upper edges of the trestle and braces so they are nearly flush. Insert two 1/4" x 1-3/4" Hex Bolts (F) and Washers (H) and tighten. Repeat for the second upper brace.

Place a Trestle with T-Nuts (Da) on the outside surface of the second lower brace so that the T-Nuts (ZU) sit near the bottom. Line up the bottom edges of the trestle and braces so they are nearly flush. Insert two 1/4" x 1-3/4" Hex Bolts (F) and Washers (H) and tighten. See Figures 6 and 6a.

Headboard removed for illustration purposes.

7. Face the Headboard and stand in between the third and fourth braces. Place a Trestle with T-Nuts (Da) on the outside surfaces of the third **upper** left and right braces so the T-nuts sit near the top. See Figures 7 and 7a. Line up the upper edges of the trestle and braces so they are nearly flush. Insert two 1/4" x 1-3/4" Hex Bolts (F) and Washers (H) and tighten.