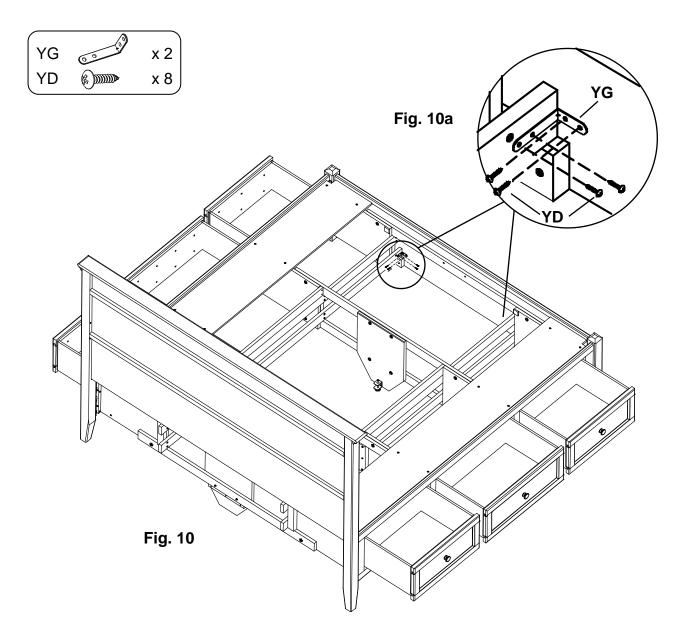

#### IMPORTANT: Make sure the Glides touch the floor and carry weight.

10. Facing the Footboard, attach the Pedestal Assembly to the Footboard with a 90° Bracket (ZG) and four #6 x 1/2" Philtruss Screws (YD). Repeat for the other side. See Figures 10 and 10a.