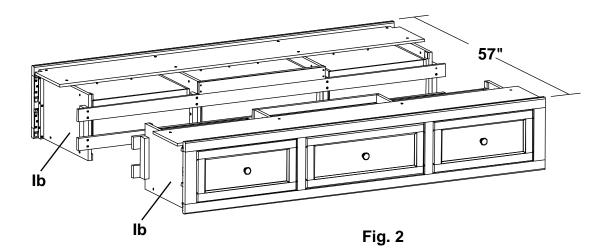

2. Place both Pedestals (Ib) approximately 57" apart as shown in Figure 2.

3. To attach the Footboard (Ba) to the Pedestal Assembly (Ib), align the Brackets and slide the Pedestal Assembly down on to the Footboard (Ba). See Figures 3 and 3a.

4. Repeat step three for the left side.

5. Align the Brackets on both sides and slide the Pedestal/Footboard assembly down on to the Headboard (A). See Figure 5.

6. Open the drawers. Face the Footboard and stand in between the first and second braces. Place a Trestle with T-Nuts (Da) on the outside surfaces of the first upper left and right braces so that the T-Nuts (ZU) sit near the top. See Figure 6a. Line up the upper edges of the trestle and braces so they are nearly flush. Insert two 1/4" x 1-3/4" Hex Bolts (F) and Washers (H) and tighten. Repeat for the second upper brace.