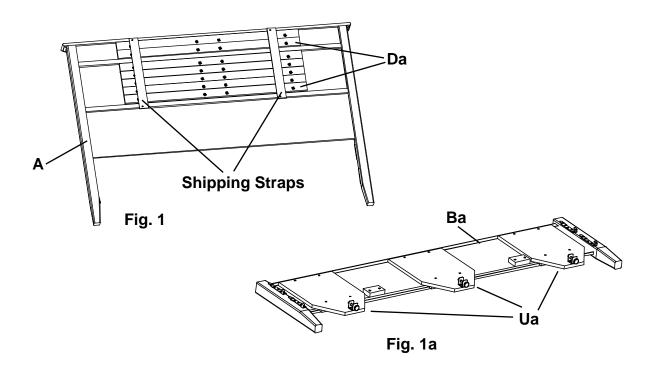

2. Place both Pedestals (Ib) approximately 57" apart as shown in Figure 2.

3. To attach the Footboard (Ba) to the Pedestal Assembly (Ib), align the Brackets and slide the Pedestal Assembly down on to the Footboard (Ba). See Figures 3 and 3a.