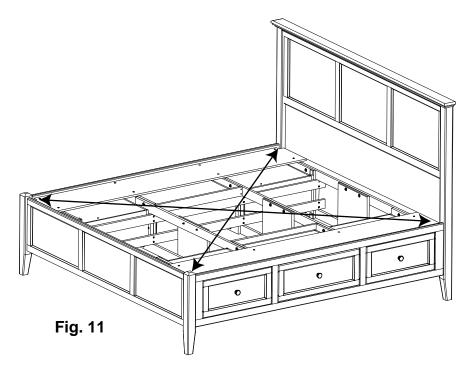

This assembly requires two people.

11. To make sure the bed is square, measure the distance between opposing corners. If one of the measurements is larger, tap on a footboard leg until the measurement is equal. See Figure 11.