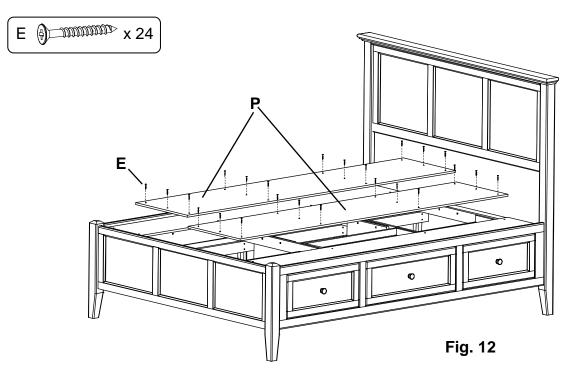

Place Deckboards (P) as shown in Figure 12. There should be a small gap between each deckboard. Secure with #8x1-1/4" Black Screws (E).
If at some time you need to adjust the center feet, remove the deckboard, adjust the glides and reattach the deckboard.