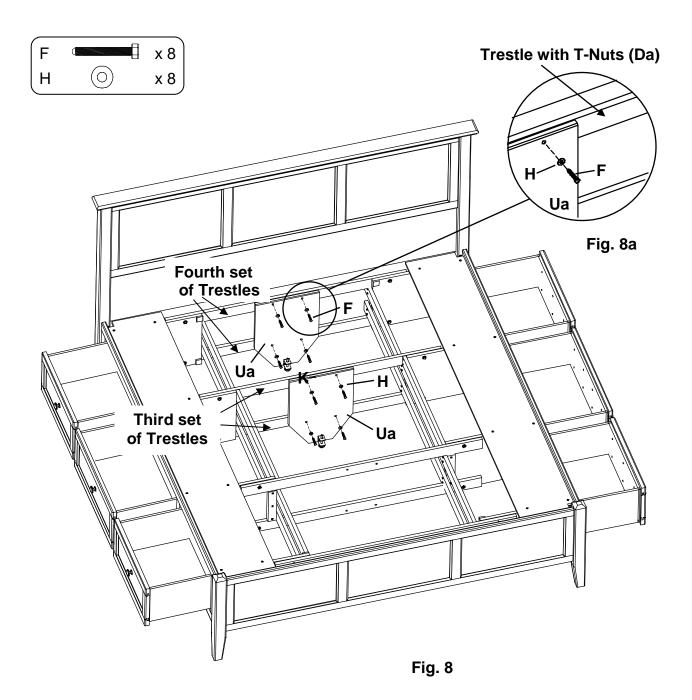

Repeat for the fourth braces.

8. NOTE: There are blocks mounted on the back side of the Footboard to support the end of the pedestal eliminating the need for an Assembled Foot in this position where it would be easily visible. Do not attach an Assembled Foot in the position near the footboard.

Facing the Headboard, place two Assembled Feet (Ua) on the inside faces of the third and fourth upper and lower Trestles. Attach with Washers (H) and 1/4" x 1-3/4" Hex Bolts (F). See Figures 8 and 8a.