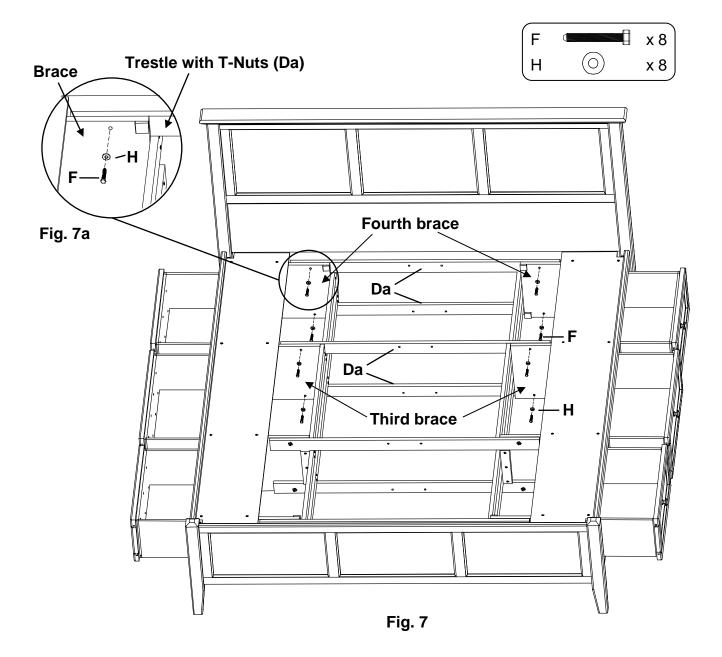

Headboard removed for illustration purposes.

7. Face the Headboard and stand in between the third and fourth braces. Place a Trestle with T-Nuts (Da) on the outside surfaces of the third **upper** left and right braces so the T-nuts sit near the top. See Figures 7 and 7a. Line up the upper edges of the trestle and braces so they are nearly flush. Insert two 1/4" x 1-3/4" Hex Bolts (F) and Washers (H) and tighten.

Place a Trestle with T-Nuts on the outside surface of the third left and right **lower** braces so that the T-nuts sit near the bottom. Line up the bottom edges of the trestle and braces so they are nearly flush. Insert two 1/4" x 1-3/4" Hex Bolts (F) and Washers (H) and tighten. See Figures 7 and 7a.

Repeat for the fourth braces.

8. NOTE: There are blocks mounted on the back side of the Footboard to support the end of the pedestal eliminating the need for an Assembled Foot in this position where it would be easily visible. Do not attach an Assembled Foot in the position near the footboard.