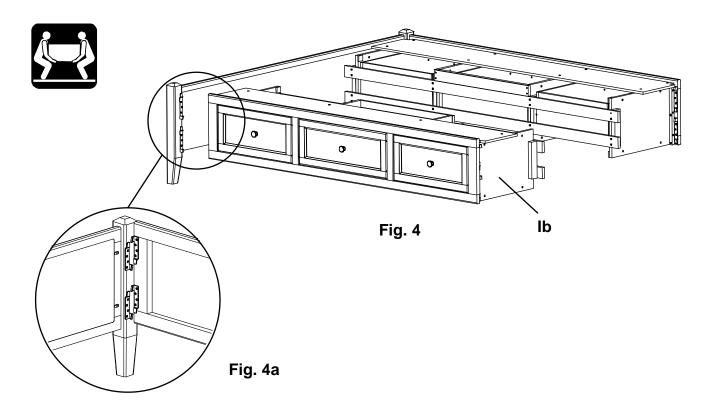

Tools Required: Phillips screwdriver, 7/16" open end or box end wrench and Tape measure

1. Remove the Trestles (Da) and Assembled Feet (Ua) from the backs of the Headboard (A) and Footboard (Ba) and place them off to the side. See Figures 1 and 1a.

2. Place both Pedestals (Ib) approximately 57" apart as shown in Figure 2.

3. To attach the Footboard (Ba) to the Pedestal Assembly (Ib), align the Brackets and slide the Pedestal Assembly down on to the Footboard (Ba). See Figures 3 and 3a.