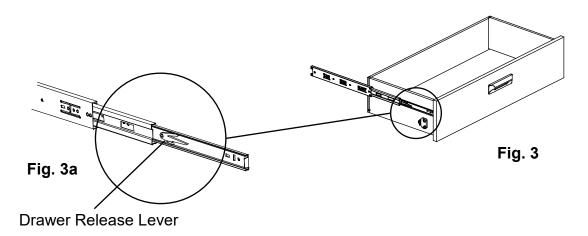

3. If you need to remove your drawers, pull up on the left Drawer Release Lever while pushing down on the right Drawer Release Lever and pull out the drawer. See Figures 3 and 3a. Note where each drawer came from to make sure you place them back into their correct positions.