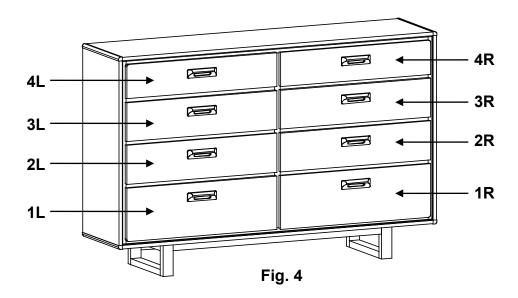

Assembly Instructions

4. When removing drawers from furniture featuring the Anti-Tip Drawer Interlock System it is important that the drawer be installed back in its original location. Numbers and letters are stamped on the back of the drawers. Stamping sequence starts at the bottom, moves to the top and designated left or right.

Drawer back stamping example:

Continued on Page 6

Assembly Instructions

5. Example; if you want to remove the First Drawer and Second Drawer from the chest; remove the Second Drawer first. When you remove this drawer the upper arm on the Anti-Tip Snapper for that side will be pulled forward. See Fig. 5d. As long as this arm is angled toward the front of the case, you cannot remove the First Drawer. Move the upper arms of the Anti-tip Snapper to the unlocked position as shown in Figure 5e. You can then remove the First Drawer as shown in Step 3. To reinstall the drawers, install the First Drawer then move the upper arm of the Anti-tip Snapper to the forward locked position. Now you can reinstall the Second Drawer.