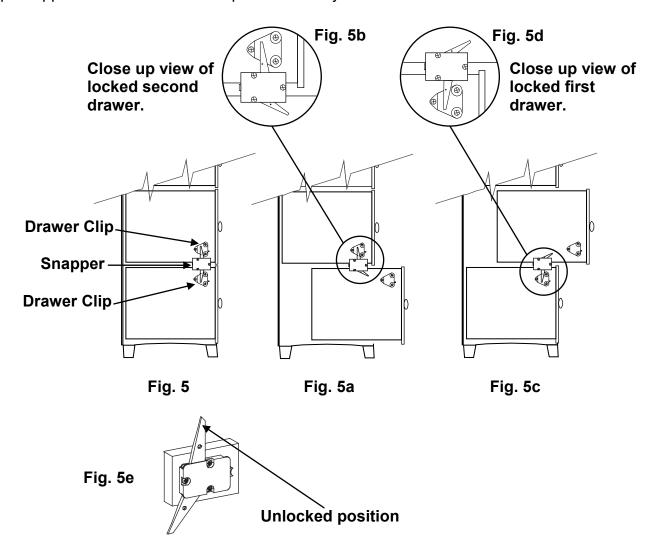

Drawer back stamping example:

Continued on Page 6

Assembly Instructions

5. Example; if you want to remove the First Drawer and Second Drawer from the chest; remove the Second Drawer first. When you remove this drawer the upper arm on the Anti-Tip Snapper for that side will be pulled forward. See Fig. 5d. As long as this arm is angled toward the front of the case, you cannot remove the First Drawer. Move the upper arms of the Anti-tip Snapper to the unlocked position as shown in Figure 5e. You can then remove the First Drawer as shown in Step 3. To reinstall the drawers, install the First Drawer then move the upper arm of the Anti-tip Snapper to the forward locked position. Now you can reinstall the Second Drawer.