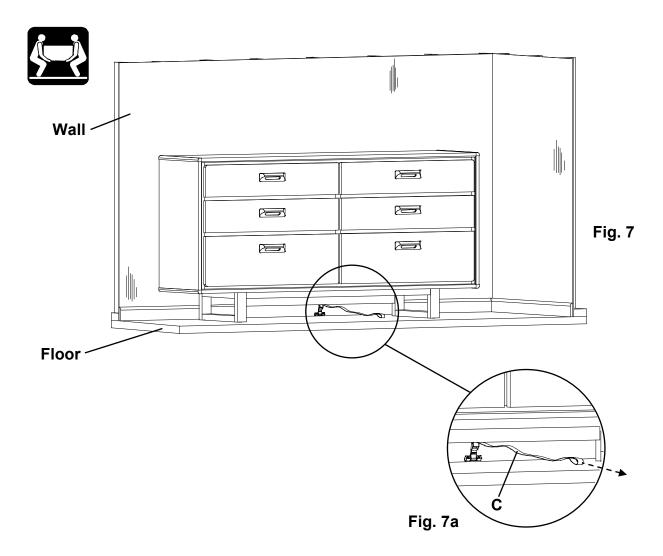

Assembly Instructions

7. Move the item back into position against the wall and reach underneath the piece of furniture to grasp the loop in the free end of the strap. Pull the free end of the strap until portion between the Cam Buckle (A) and the back apron of the item is tight. See Figures 7 and 7a. If you need to move the piece of furniture reach beneath and locate the buckle which connects the two sections of the strap and depress the release lever, then pull on the section of strap that is between the buckle and the back apron of the furniture until there is enough slack to allow you to pull the item away from the wall.