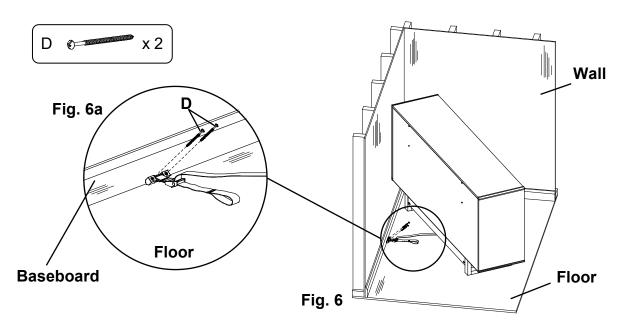

If you have a stone or tile floor or do not wish to drive screws into the corner of the baseboard and floor see the instruction included inside the tipping restraint kit for an alternate installation.

6. Decide where you want to place the piece of furniture in your room. Mark the baseboard with a pencil mark directly behind the location where the tipping restraint is attached to your item. Move the item away from the wall far enough to allow you to access the spot where the baseboard meets the floor. Position the straps and Plastic Bracket (B) as shown in Figures 6 and 6a with the angled corners of the Plastic Bracket (B) firmly placed against the seam of the baseboard and floor. Attach by driving #8 x 3" Pan Head Screws (D) through the holes in the Plastic Bracket (B) into the seam below the baseboard where it meets the floor. See Figures 6 and 6a.