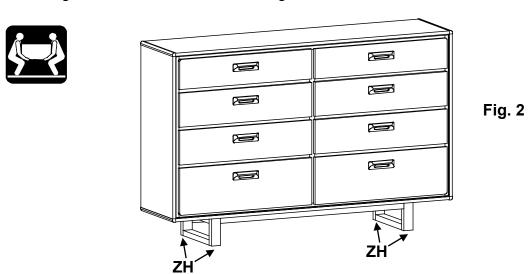

#### Tools Required: Phillips Screwdriver, Pencil.

- 1. This piece of furniture includes two drawer interlock systems, one controlling each vertical bank of drawers; this allows only one lower drawer in each bank to be open at a time. This safety feature reduces the risk of tip over. Do not defeat or remove the drawer interlock systems.
- 2. Place the dresser at its final destination. Rotate the Small Adjustable Glides (ZH) on the bottoms of the legs until the unit is level. See Figure 2.